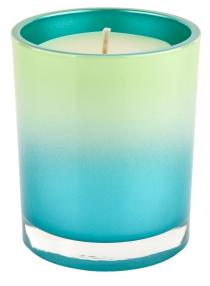

# 10 oz Straight Edge <u>Glass Candle Container</u> Purple Gradient Blue Decoration

# A wide decorative finish [Electroplate/Spraying/Frosted etc.]glass candle jars for your selection

These gradual change <u>glass candle jars</u> come in a variety of beautiful colours, we can customize according to your requirements Yellow gradient black

Orange gradient pink

Blue gradient orange

Cyan gradient green

Purple gradient <u>glass candle jars</u> can be used to hold candles, makeup brushes, grow succulents, arrange flowers, or even make your own candles. Use your imagination to make <u>glass candle jars</u> glow in every corner of your home.