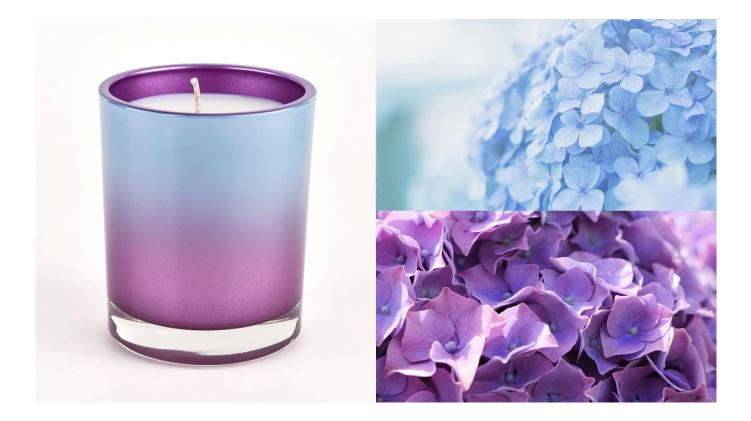

# 10 oz Straight Edge <u>Glass Candle Container</u> Purple Gradient Blue Decoration

# A wide decorative finish [Electroplate/Spraying/Frosted etc.]glass candle jars for your selection

These gradual change <u>glass candle jars</u> come in a variety of beautiful colours, we can customize according to your requirements Yellow gradient black

Orange gradient pink

Blue gradient orange

Cyan gradient green

Purple gradient <u>glass candle jars</u> can be used to hold candles, makeup brushes, grow succulents, arrange flowers, or even make your own candles. Use your imagination to make <u>glass candle jars</u> glow in every corner of your home.