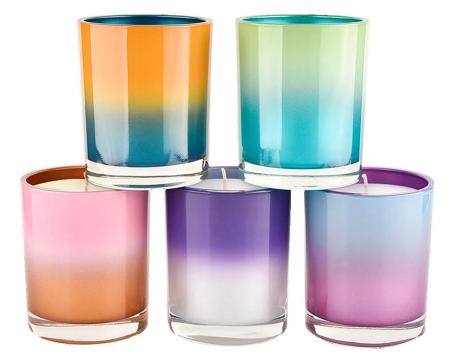

# A wide decorative finish [Electroplate/Spraying/Frosted etc.]glass candle jars for your selection

These gradual change <u>glass candle jars</u> come in a variety of beautiful colours, we can customize according to your requirements Yellow gradient black

Orange gradient pink

Blue gradient orange

Cyan gradient green

Purple gradient <u>glass candle jars</u> can be used to hold candles, makeup brushes, grow succulents, arrange flowers, or even make your own candles. Use your imagination to make <u>glass candle jars</u> glow in every corner of your home.