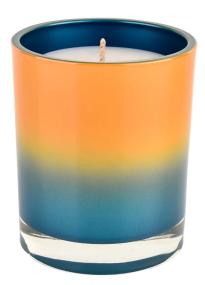

Orange gradient pink

Blue gradient orange

Cyan gradient green

Purple gradient <u>glass candle jars</u> can be used to hold candles, makeup brushes, grow succulents, arrange flowers, or even make your own candles. Use your imagination to make <u>glass candle jars</u> glow in every corner of your home.