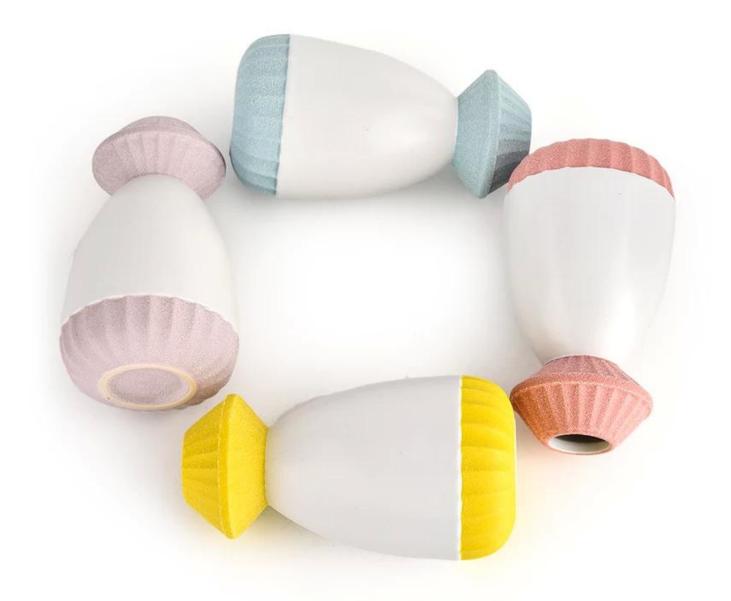

### 200ml elegant matte fragrance reed diffusers ceramic bottle

### A wide decorative finish []Applique/Spraying/Frosted etc.[]ceramic

These <u>ceramic diffusers bottles</u> come in a variety of beautiful colours, we can customize according to your <u>ceramic diffusers</u> <u>bottles</u> requirements Yellow bottle mouth and bottom

#### Blue bottle mouth and bottom

<u>Ceramic diffusers bottles</u> rattan scented bottles will not emit smoke or film to your furniture, walls and ceilings. Safe for classrooms, offices, nursing homes, <u>ceramic diffusers bottles</u> fit and all types of living spaces.