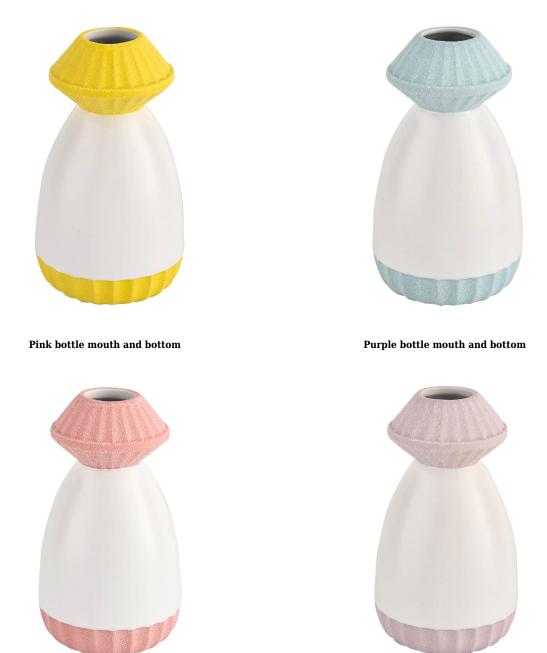

### A wide decorative finish []Applique/Spraying/Frosted etc.[]ceramic

These <u>ceramic diffusers bottles</u> come in a variety of beautiful colours, we can customize according to your <u>ceramic diffusers</u> <u>bottles</u> requirements Yellow bottle mouth and bottom

#### Blue bottle mouth and bottom

<u>Ceramic diffusers bottles</u> rattan scented bottles will not emit smoke or film to your furniture, walls and ceilings. Safe for classrooms, offices, nursing homes, <u>ceramic diffusers bottles</u> fit and all types of living spaces.