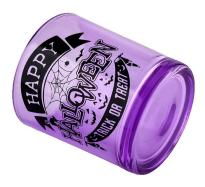

These **glass candle jars** come in different colors and sizes, we can customize the **glass candle jars** according to your requirements

This 285ml green Halloween doodle **glass candle jar** is made of exquisite glass material and covered with unique Halloween themed doodles, each brush revealing the mystery and fun of the holiday. The green tone is deeper and more charming under the candlelight, adding an indescribable magic color to your Halloween party.