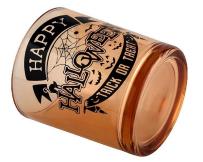

These **glass candle jars** come in different colors and sizes, we can customize the **glass candle jars** according to your requirements

This 285ml green Halloween doodle **glass candle jar** is made of exquisite glass material and covered with unique Halloween themed doodles, each brush revealing the mystery and fun of the holiday. The green tone is deeper and more charming under the candlelight, adding an indescribable magic color to your Halloween party.