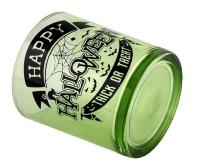

These **glass candle jars** come in different colors and sizes, we can customize the **glass candle jars** according to your requirements

This 285ml green Halloween doodle **glass candle jar** is made of exquisite glass material and covered with unique Halloween themed doodles, each brush revealing the mystery and fun of the holiday. The green tone is deeper and more charming under the candlelight, adding an indescribable magic color to your Halloween party.