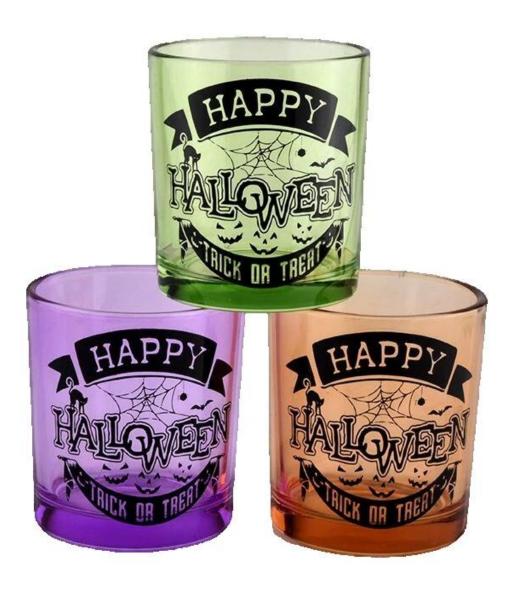

These **glass candle jars** come in different colors and sizes, we can customize the **glass candle jars** according to your requirements

This 285ml green Halloween doodle **glass candle jar** is made of exquisite glass material and covered with unique Halloween themed doodles, each brush revealing the mystery and fun of the holiday. The green tone is deeper and more charming under the candlelight, adding an indescribable magic color to your Halloween party.