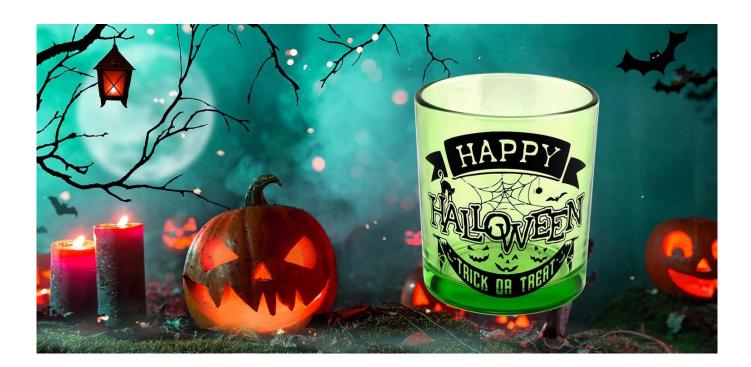

# 285ml green halloween graffiti glass candle jar custom gift

These **glass candle jars** come in different colors and sizes, we can customize the **glass candle jars** according to your requirements

This 285ml green Halloween doodle **glass candle jar** is made of exquisite glass material and covered with unique Halloween themed doodles, each brush revealing the mystery and fun of the holiday. The green tone is deeper and more charming under the candlelight, adding an indescribable magic color to your Halloween party.