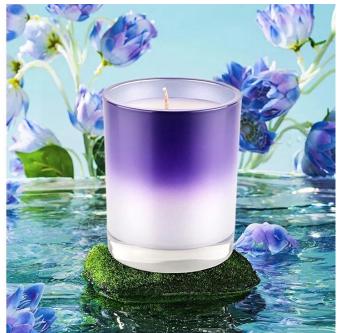

## A wide decorative finish $\square$ Electroplate/Spraying/Frosted etc. $\square$ glass candle jars for your selection

These gradual change glass candle jars come in a variety of beautiful colours, we can customize according to your requirements

Blue gradient orange

Cyan gradient green

White Gradient Purple <u>glass candle jars</u> can be used to hold candles, makeup brushes, grow succulents, arrange flowers, or even make your own candles. Use your imagination to make <u>glass candle jars</u> glow in every corner of your home.