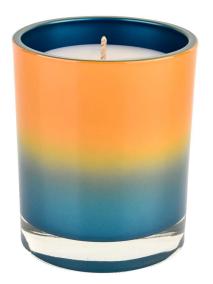

Blue gradient orange

Cyan gradient green

White Gradient Purple <u>glass candle jars</u> can be used to hold candles, makeup brushes, grow succulents, arrange flowers, or even make your own candles. Use your imagination to make <u>glass candle jars</u> glow in every corner of your home.