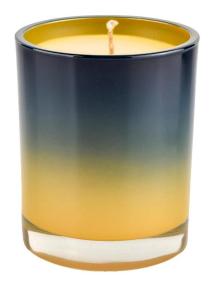

Blue gradient orange

Cyan gradient green

White Gradient Purple <u>glass candle jars</u> can be used to hold candles, makeup brushes, grow succulents, arrange flowers, or even make your own candles. Use your imagination to make <u>glass candle jars</u> glow in every corner of your home.