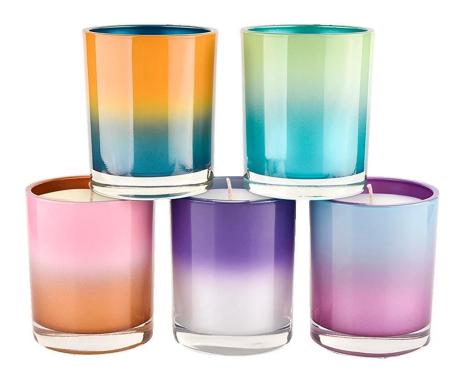

## A wide decorative finish $\square$ Electroplate/Spraying/Frosted etc. $\square$ glass candle jars for your selection

These gradual change glass candle jars come in a variety of beautiful colours, we can customize according to your requirements

Blue gradient orange

Cyan gradient green

White Gradient Purple <u>glass candle jars</u> can be used to hold candles, makeup brushes, grow succulents, arrange flowers, or even make your own candles. Use your imagination to make <u>glass candle jars</u> glow in every corner of your home.