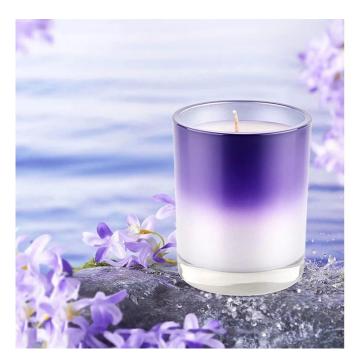

## A wide decorative finish $\square$ Electroplate/Spraying/Frosted etc. $\square$ glass candle jars for your selection

These gradual change glass candle jars come in a variety of beautiful colours, we can customize according to your requirements

Blue gradient orange

Cyan gradient green

White Gradient Purple <u>glass candle jars</u> can be used to hold candles, makeup brushes, grow succulents, arrange flowers, or even make your own candles. Use your imagination to make <u>glass candle jars</u> glow in every corner of your home.