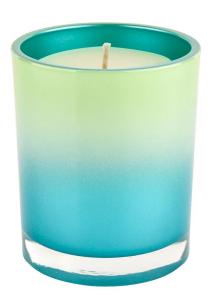

## A wide decorative finish $\square$ Electroplate/Spraying/Frosted etc. $\square$ glass candle jars for your selection

These gradual change glass candle jars come in a variety of beautiful colours, we can customize according to your requirements

Blue gradient orange

Cyan gradient green

White Gradient Purple <u>glass candle jars</u> can be used to hold candles, makeup brushes, grow succulents, arrange flowers, or even make your own candles. Use your imagination to make <u>glass candle jars</u> glow in every corner of your home.