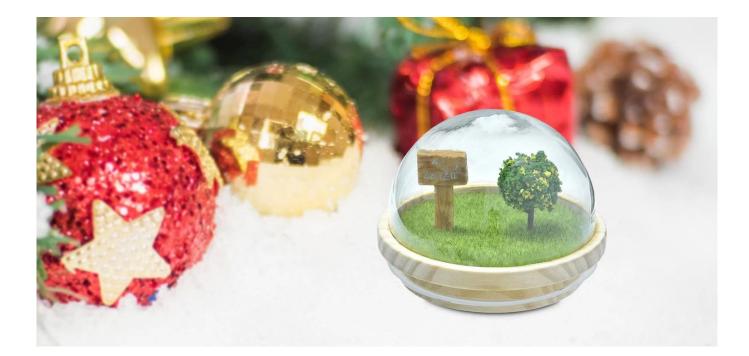

## **3D patterned lawn plaque and tree hemispherical <u>wood lids</u> are used for glass candle jars**

In the busy city life, looking for a little bit of peace and warmth, let our 3D pattern hemispherical <u>wooden lids glass candle jar</u> become your home decoration finishing touch. This is not only a candle container, but also a living art that combines the beauty of art and nature.