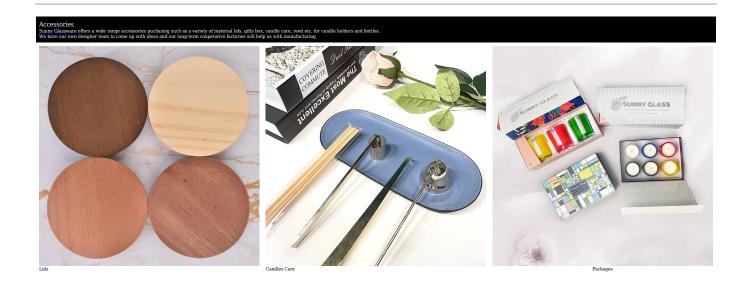

#### **BOOST BUSINESS RAPIDLY**

All the customers have good profit and get 30% sales increase every year

| Product Description                                                                                                                                                                                                                                |                                                                                                 |
|----------------------------------------------------------------------------------------------------------------------------------------------------------------------------------------------------------------------------------------------------|-------------------------------------------------------------------------------------------------|
| Sunny Glassware offers sealed wood lids for candle holders, we have our own designers to come up with ideas and our subcontract factory will help us with manufacturing. We already have many existing molds for <u>common candle holders</u> etc. |                                                                                                 |
| Size                                                                                                                                                                                                                                               | Item No.:SGGC2024032703<br>Dia: 85.7 mm<br>Height: 63.2 mm<br>Weight: 49 g<br>MOQ: 10000 pieces |
| Design                                                                                                                                                                                                                                             | supply and perfect designs according to customers' requirements                                 |
| Delivery time                                                                                                                                                                                                                                      | Within 35 days after the sample and order confirmed                                             |
| Payment term                                                                                                                                                                                                                                       | 30% deposit by T/T in advance and the balance against the copy of B/L                           |
| Shipment                                                                                                                                                                                                                                           | By sea, by air, by Express and your shipping agent is acceptable                                |
| OEM orders and customize items are Welcome!<br>For more details pls feel free to contact us.                                                                                                                                                       |                                                                                                 |