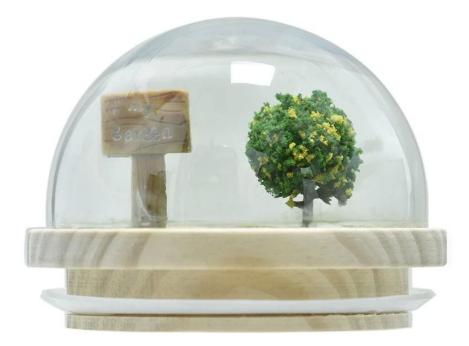

## **3D patterned lawn plaque and tree hemispherical <u>wood lids</u> are used for glass candle jars**

# The pattern of this <u>wood lids</u> can be customized according to your requirement

3D Red Heart fine flash hemispherical  $wood \ lids$ 

3D printed Christmas tree and snowflake gift hemispherical wood lids

In the busy city life, looking for a little bit of peace and warmth, let our 3D pattern hemispherical <u>wooden lids glass candle jar</u> become your home decoration finishing touch. This is not only a candle container, but also a living art that combines the beauty of art and nature.