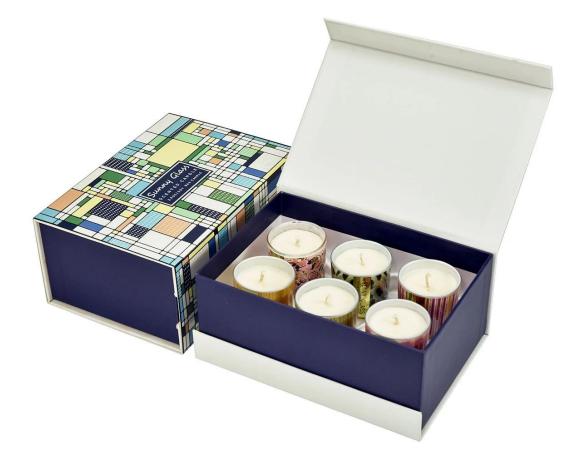

#### **Product Description**

Exquisite <u>candle holder packaging box</u> is a high quality packaging material, <u>candle holder packaging box</u> can not only protect your products, but also enhance your brand image.exquisite <u>candle holder packaging box</u> are made of high quality materials, durable and beautiful. <u>Sunny Glassware</u> design team can tailor unique <u>candle holder packaging box</u> designs to your needs and brand image to make your products stand out in the market.

# The design and color of the <u>candle holder packaging box</u> can be customized to your requirements

# Your logo can be designed as an exclusive label on your branded candle holder packaging box