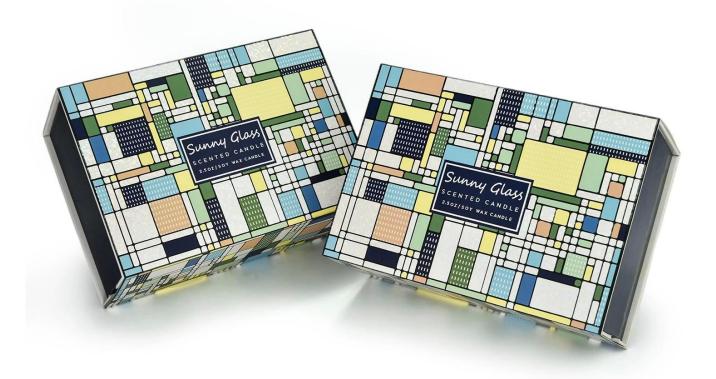

#### **Product Description**

Exquisite <u>candle holder packaging box</u> is a high quality packaging material, <u>candle holder packaging box</u> can not only protect your products, but also enhance your brand image.exquisite <u>candle holder packaging box</u> are made of high quality materials, durable and beautiful. <u>Sunny Glassware</u> design team can tailor unique <u>candle holder packaging box</u> designs to your needs and brand image to make your products stand out in the market.

# The design and color of the <u>candle holder packaging box</u> can be customized to your requirements

# Your logo can be designed as an exclusive label on your branded candle holder packaging box