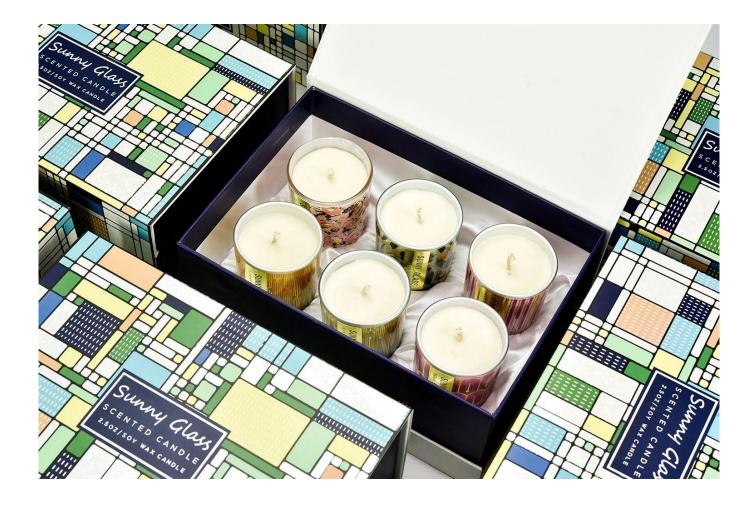

#### **Product Description**

Exquisite <u>candle holder packaging box</u> is a high quality packaging material, <u>candle holder packaging box</u> can not only protect your products, but also enhance your brand image.exquisite <u>candle holder packaging box</u> are made of high quality materials, durable and beautiful. <u>Sunny Glassware</u> design team can tailor unique <u>candle holder packaging box</u> designs to your needs and brand image to make your products stand out in the market.

# The design and color of the <u>candle holder packaging box</u> can be customized to your requirements

# Your logo can be designed as an exclusive label on your branded candle holder packaging box