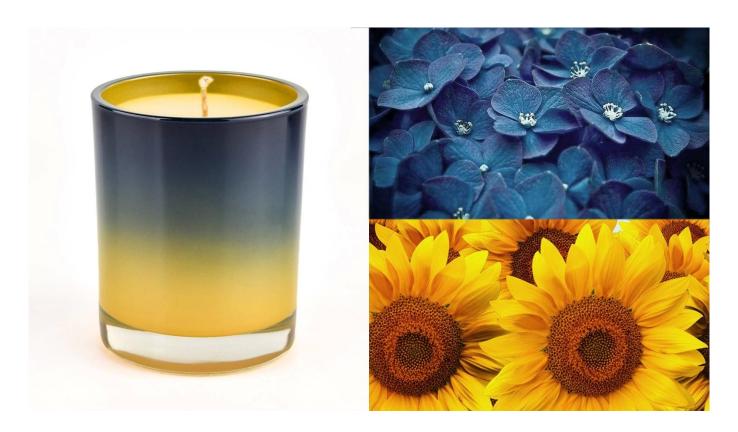

### Yellow gradient black color decoration 10oz glass candle vessels

Yellow gradient black <u>glass candle jars</u> can be used to hold candles, makeup brushes, grow succulents, arrange flowers, or even make your own candles. Use your imagination to make <u>glass</u> <u>candle jars</u> glow in every corner of your home.