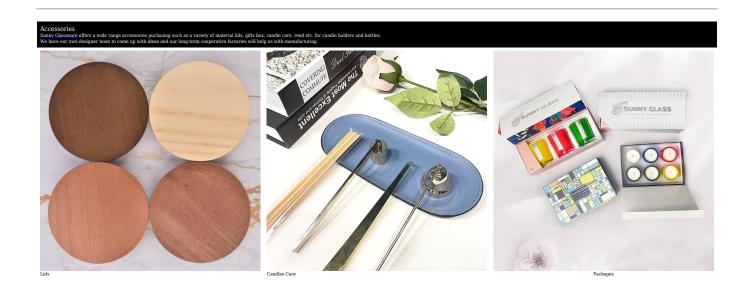

| Home Decoration, Wedding Decoration, Wedding Gift, Decoration Lifting,                            |

# A wide decorative finish $\square$ Electroplate/Spraying/Frosted etc. $\square$ glass candle jars for your selection



These gradient glass candle jars come in a variety of beautiful colors and we can customize them to your requirements



Yellow gradient black <u>glass candle jars</u> can be used to hold candles, makeup brushes, grow succulents, arrange flowers, or even make your own candles. Use your imagination to make <u>glass</u> <u>candle jars</u> glow in every corner of your home.



Your logo can be designed with exclusive label on the  $\underline{\text{candle jars}}$  for your brand



### **Wide Range of Application**

Home Decor/Coffee Shop/Restaurant/Wedding/Party/Holidays Gifts













### **FAQ**

1) Can you combine many items assorted in one container in my first order? Yes, we can. But the quantity of each ordered item should reach our MOQ.

### 2) If any quality problem, how can you settle it for us?

When discharging the container, you need to inspect all the cargo. If any breakage or defect products were founded, you must take the pictures from the original carton. All the claims must be presented within 15 working days after discharging the container. This date is subject to the arrival time of container.

### 3) why you choose us?

- 1. We have rich experiences in glassware trade for more than **20 years** and the most professional team.
- 2. We have 1