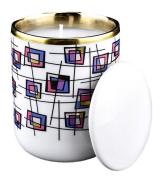

#### **BOOST BUSINESS RAPIDLY**

All the customers have good profit and get 30% sales increase every year

|               | Product Description                                                                                                                                                                                    |
|---------------|--------------------------------------------------------------------------------------------------------------------------------------------------------------------------------------------------------|
| Ceramic cano  | dle holders can be processed in various shapes and textures according to requirements, which can meet the needs of different styles of decoration, adding a unique beauty to indoor or outdoor Spaces. |
| Sample time   | 1) 5 days if there is <u>ceramic</u> shape and size     2) 15 days, if you need new shapes and sizes <u>ceramic</u>                                                                                    |
| Measure       | Item No.:SCRG210028 jar: Top dia:83mm Base diameter:55mm Height:105mm Weight:314g Capacity:374ml lid Diameter:83mm Base diameter:70mm Height:15mm Weight:69g                                           |
| Packing       | Normal packing, Individual gift box, PVC box, window box, color box, white box etc.                                                                                                                    |
| Delivery time | Within 35 days after the sample and order confirmed                                                                                                                                                    |