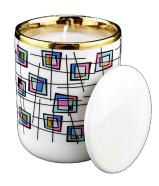

#### **BOOST BUSINESS RAPIDLY**

All the customers have good profit and get 30% sales increase every year

|               | Product Description                                                                                                                                                                                    |
|---------------|--------------------------------------------------------------------------------------------------------------------------------------------------------------------------------------------------------|
| Ceramic cano  | dle holders can be processed in various shapes and textures according to requirements, which can meet the needs of different styles of decoration, adding a unique beauty to indoor or outdoor Spaces. |
| Sample time   | 1) 5 days if there is <u>ceramic</u> shape and size     2) 15 days, if you need new shapes and sizes <u>ceramic</u>                                                                                    |
| Measure       | Item No.:SCRG210028 jar: Top dia:83mm Base diameter:55mm Height:105mm Weight:314g Capacity:374ml lid Diameter:83mm Base diameter:70mm Height:15mm Weight:69g                                           |
| Packing       | Normal packing, Individual gift box, PVC box, window box, color box, white box etc.                                                                                                                    |
| Delivery time | Within 35 days after the sample and order confirmed                                                                                                                                                    |

A wide decorative finish  $\square$ Applique/Spraying/Frosted etc. $\square$ ceramic candle jars for your selection

These  $\underline{\text{ceramic candle jars with lid}}$  come in different colors and sizes, we can customize the  $\underline{\text{ceramic candle jars}}$  according to your requirements