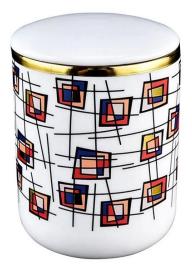

A wide decorative finish  $\square$ Applique/Spraying/Frosted etc. $\square$ ceramic candle jars for your selection

These  $\underline{\text{ceramic candle jars with lid}}$  come in different colors and sizes, we can customize the  $\underline{\text{ceramic candle jars}}$  according to your requirements