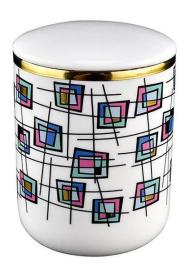

## Ceramic candle jars with lid custom 374ml red orangre and blue block gold-plated

Red orangre and blue block gold-plated **ceramic candle jars with lid**, selected high-quality ceramic material, after fine firing process, showing a delicate and smooth texture. The warmth and luster of the ceramic make this candle jar not only practical, but also a home decoration full of art.