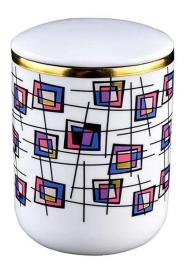

A wide decorative finish  $\square$ Applique/Spraying/Frosted etc. $\square$ ceramic candle jars for your selection

These  $\underline{\text{ceramic candle jars with lid}}$  come in different colors and sizes, we can customize the  $\underline{\text{ceramic candle jars}}$  according to your requirements