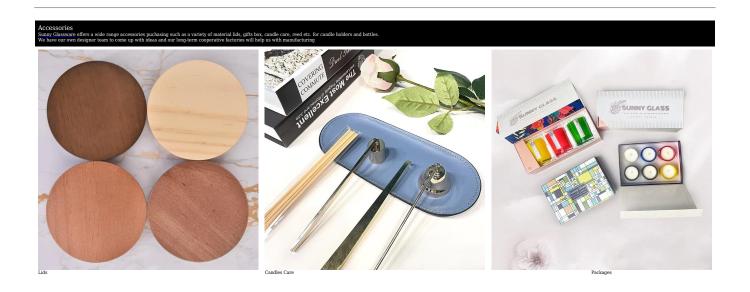

A wide decorative finish  $\square$ Applique/Spraying/Frosted etc. $\square$ ceramic candle jars for your selection

These  $\underline{\text{ceramic candle jars with lid}}$  come in different colors and sizes, we can customize the  $\underline{\text{ceramic candle jars}}$  according to your requirements

Red orangre and blue block gold-plated **ceramic candle jars with lid**, selected high-quality ceramic material, after fine firing process, showing a delicate and smooth texture. The warmth and luster of the ceramic make this candle jar not only practical, but also a home decoration full of art.