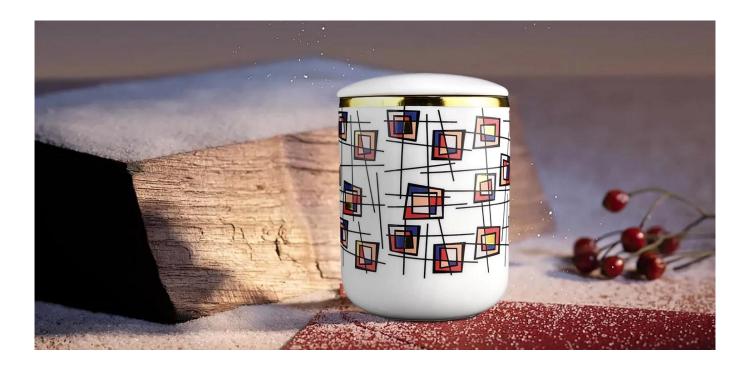

Red orangre and blue block gold-plated **ceramic candle jars with lid**, selected high-quality ceramic material, after fine firing process, showing a delicate and smooth texture. The warmth and luster of the ceramic make this candle jar not only practical, but also a home decoration full of art.

### **Wide Range of Application**

Home Decor/Coffee Shop/Restaurant/Wedding/Party/Holidays Gifts