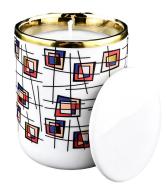

## Ceramic candle jars with lid custom 374ml red orangre and blue block gold-plated

Red orangre and blue block gold-plated **ceramic candle jars with lid**, selected high-quality ceramic material, after fine firing process, showing a delicate and smooth texture. The warmth and luster of the ceramic make this candle jar not only practical, but also a home decoration full of art.