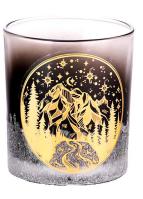

## A wide decorative finish [Applique/Spraying/Frosted etc. [glass candle jars for your selection

This gradient color <u>glass candle jars</u> comes in a variety of beautiful colors and we can customize <u>glass candle jars</u> it according to your requirements

Hand-applique red gradient

Handmade house Christmas decals with red gradients

Hand-applique black gradient

Handmade Christmas night applique with black gradien

Christmas party want to have a sense of ceremony, this high appearance level of Christmas <u>glass candle jars</u> is a good choice, <u>glass candle jars</u> can be placed in every inconspicuous corner, enter the shoe cabinet, bathroom wash basin... <u>glass candle jars</u> No matter where you go, you can feel the Christmas atmosphere.