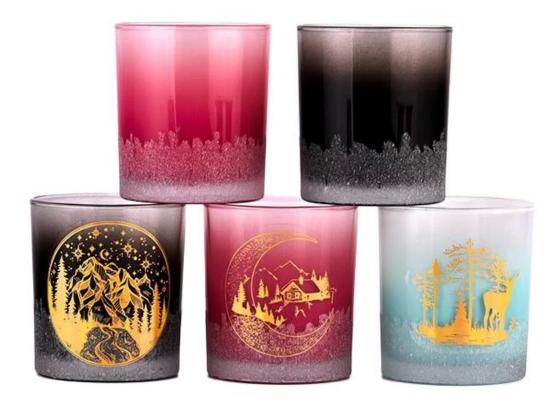

## A wide decorative finish [Applique/Spraying/Frosted etc. [glass candle jars for your selection

This gradient color <u>glass candle jars</u> comes in a variety of beautiful colors and we can customize <u>glass candle jars</u> it according to your requirements

Hand-applique red gradient

Handmade house Christmas decals with red gradients

Hand-applique black gradient

Handmade Christmas night applique with black gradien

Christmas party want to have a sense of ceremony, this high appearance level of Christmas <u>glass candle jars</u> is a good choice, <u>glass candle jars</u> can be placed in every inconspicuous corner, enter the shoe cabinet, bathroom wash basin... <u>glass candle jars</u> No matter where you go, you can feel the Christmas atmosphere.