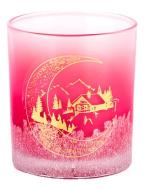

Hand-applique red gradient

Handmade house Christmas decals with red gradients

Hand-applique black gradient

Handmade Christmas night applique with black gradien

Christmas party want to have a sense of ceremony, this high appearance level of Christmas <u>glass candle jars</u> is a good choice, <u>glass candle jars</u> can be placed in every inconspicuous corner, enter the shoe cabinet, bathroom wash basin... <u>glass candle jars</u> No matter where you go, you can feel the Christmas atmosphere.