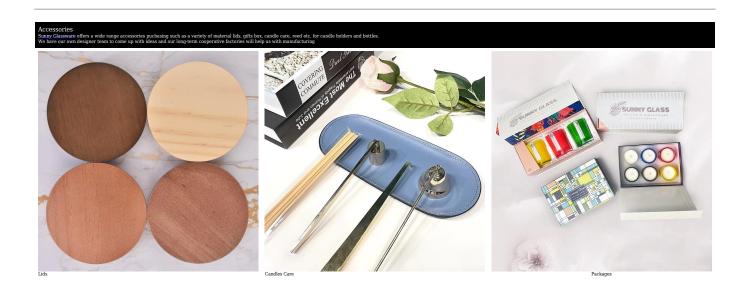

r selection



This gradient color <u>glass candle jars</u> comes in a variety of beautiful colors and we can customize <u>glass candle jars</u> it according to your requirements

Hand-applique red gradient



Handmade house Christmas decals with red gradients





Hand-applique black gradient



Handmade Christmas night applique with black gradien



Christmas party want to have a sense of ceremony, this high appearance level of Christmas <u>glass candle jars</u> is a good choice, <u>glass candle jars</u> can be placed in every inconspicuous corner, enter the shoe cabinet, bathroom wash basin... <u>glass candle jars</u> No matter where you go, you can feel the Christmas atmosphere.



# Your logo can be designed with exclusive label on the $\underline{\text{candle jars}}$ for your brand



### Wide Range of Application

Home Decor/Coffee Shop/Restaurant/Wedding/Party/Holidays Gifts













### **FAQ**

1) Can you combine many items assorted in one container in my first order? Yes, we can. But the quantity of each ordered item should reach our MOQ.

### 2) If any quality problem, how can you settle it for us?

When discharging the container, you need to inspect all the cargo. If any breakage or defect products were founded, you must take the pictures from the original carton. All the claims must be presented within 15 working days after discharging the container. This date is subject to the arrival time of container.

### 3) why you choose us?

- 1. We have rich experiences in glassware trade for more than **20 years** and the most professional team.
- 2. We have 10 pr