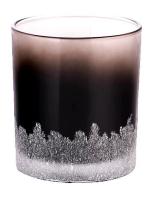

## A wide decorative finish [Applique/Spraying/Frosted etc. [glass candle jars for your selection

This gradient color <u>glass candle jars</u> comes in a variety of beautiful colors and we can customize <u>glass candle jars</u> it according to your requirements

Hand-applique red gradient

Handmade house Christmas decals with red gradients

Hand-applique black gradient

Handmade Christmas night applique with black gradien

Christmas party want to have a sense of ceremony, this high appearance level of Christmas <u>glass candle jars</u> is a good choice, <u>glass candle jars</u> can be placed in every inconspicuous corner, enter the shoe cabinet, bathroom wash basin... <u>glass candle jars</u> No matter where you go, you can feel the Christmas atmosphere.