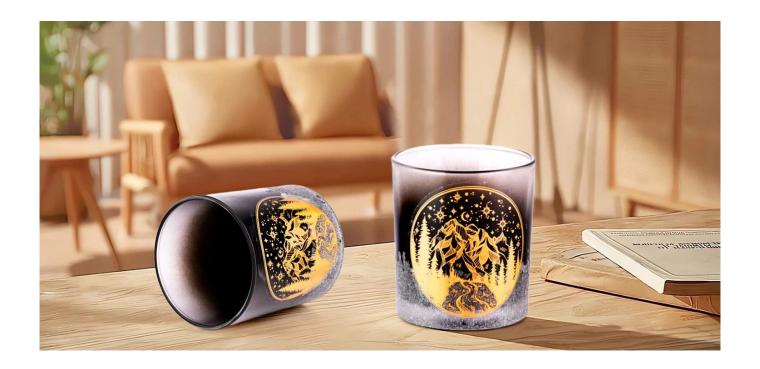

## A wide decorative finish [Applique/Spraying/Frosted etc. [glass candle jars for your selection

This gradient color <u>glass candle jars</u> comes in a variety of beautiful colors and we can customize <u>glass candle jars</u> it according to your requirements

Hand-applique red gradient

Handmade house Christmas decals with red gradients

Hand-applique black gradient

Handmade Christmas night applique with black gradien

Christmas party want to have a sense of ceremony, this high appearance level of Christmas <u>glass candle jars</u> is a good choice, <u>glass candle jars</u> can be placed in every inconspicuous corner, enter the shoe cabinet, bathroom wash basin... <u>glass candle jars</u> No matter where you go, you can feel the Christmas atmosphere.

### Wide Range of Application

Home Decor/Coffee Shop/Restaurant/Wedding/Party/Holidays Gifts