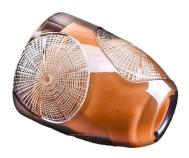

ring pattern red **glass candle jar** 

ring pattern green glass candle jar

ring pattern orange glass candle jar

ring pattern dark blue glass candle jar

ring pattern purple glass candle jar

This 373ml bright blue ring **glass candle jar** not only brings you warmth and light, but also adds a touch of dreamy color to your space with its unique bright blue tone.