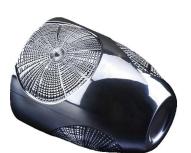

ring pattern red **glass candle jar** 

ring pattern green glass candle jar

ring pattern orange glass candle jar

ring pattern dark blue glass candle jar

ring pattern purple glass candle jar

This 373ml bright blue ring **glass candle jar** not only brings you warmth and light, but also adds a touch of dreamy color to your space with its unique bright blue tone.