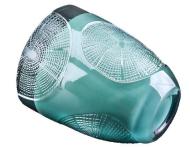

ring pattern red **glass candle jar** 

ring pattern green glass candle jar

ring pattern orange glass candle jar

ring pattern dark blue glass candle jar

ring pattern purple glass candle jar

This 373ml bright blue ring **glass candle jar** not only brings you warmth and light, but also adds a touch of dreamy color to your space with its unique bright blue tone.