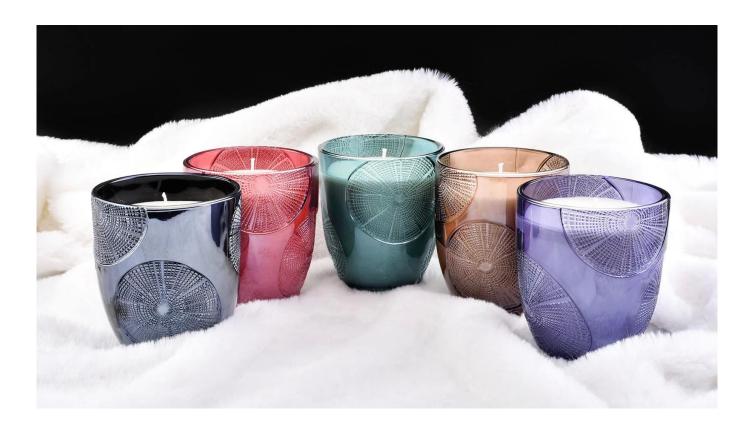

ring pattern red **glass candle jar** 

ring pattern green glass candle jar

ring pattern orange glass candle jar

ring pattern dark blue glass candle jar

ring pattern purple glass candle jar

This 373ml bright blue ring **glass candle jar** not only brings you warmth and light, but also adds a touch of dreamy color to your space with its unique bright blue tone.