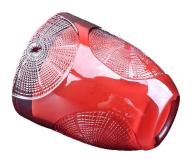

ring pattern red **glass candle jar** 

ring pattern green glass candle jar

ring pattern orange glass candle jar

ring pattern dark blue glass candle jar

ring pattern purple glass candle jar

This 373ml bright blue ring **glass candle jar** not only brings you warmth and light, but also adds a touch of dreamy color to your space with its unique bright blue tone.