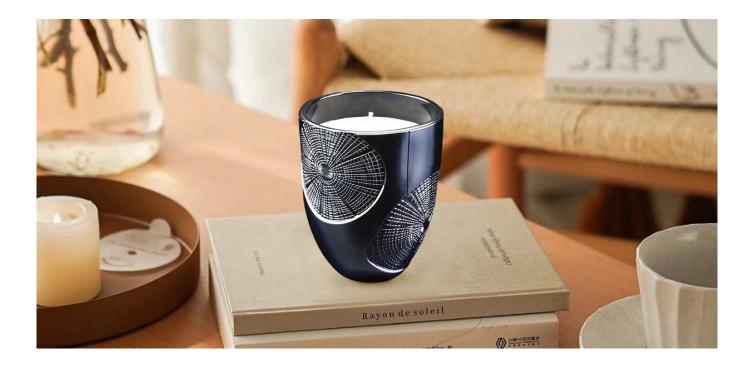

#### **BOOST BUSINESS RAPIDLY**

All the customers have good profit and get 30% sales increase every year

| Product Description                                                                                                                               |                                                                                                                                      |
|---------------------------------------------------------------------------------------------------------------------------------------------------|--------------------------------------------------------------------------------------------------------------------------------------|
| This <u>glass candle jar</u> can be paired with any home decor such as dining table, cooking table, dresser, end table, coffee bar and bookshelf. |                                                                                                                                      |
|                                                                                                                                                   | 1) 5 days if there is <u>glass candle jar</u> shape and size<br>2) 15 days, if you need new shapes and sizes <u>glass candle jar</u> |
| Measure                                                                                                                                           | Item No.:SGRC190507 Top dia:87.8mm Base diameter:43.5mm Height:106.9mm Weight:346g Capacity:373ml                                    |
| Packing                                                                                                                                           | Normal packing, Individual gift box, PVC box, window box, color box, white box etc.                                                  |
| Delivery time                                                                                                                                     | Within 35 days after the sample and order confirmed                                                                                  |
| Payment term                                                                                                                                      | 30% deposit by T/T in advance and the balance against the copy of B/L                                                                |
| Shipment                                                                                                                                          | By sea, by air, by Express and your shipping agent is acceptable                                                                     |
| Usage Occasion                                                                                                                                    | Home Decoration, Wedding Decoration, Wedding Gift, Decoration Lifting,                                                               |

## A wide decorative finish $\square$ Applique/Spraying/Frosted etc. $\square$ **glass candle jar** for your selection

These  $\underline{\textbf{glass candle jar}}$  come in different colors and sizes, we can customize the  $\underline{\textbf{glass}}$   $\underline{\textbf{candle jar}}$  according to your requirements