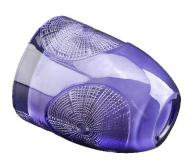

ring pattern red **glass candle jar** 

ring pattern green glass candle jar

ring pattern orange glass candle jar

ring pattern dark blue glass candle jar

ring pattern purple glass candle jar

This 373ml bright blue ring **glass candle jar** not only brings you warmth and light, but also adds a touch of dreamy color to your space with its unique bright blue tone.