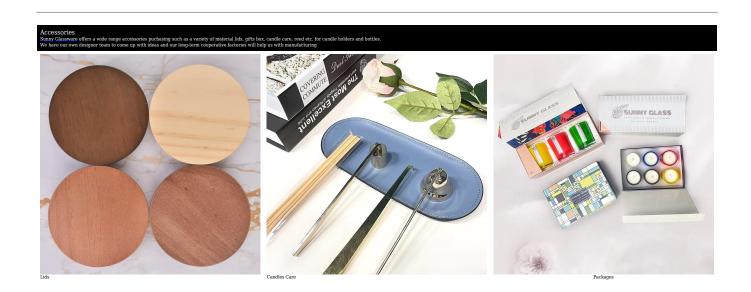

## A wide decorative finish $\square$ Applique/Spraying/Frosted etc. $\square$ **glass candle jar** for your selection

These  $\underline{\textbf{glass candle jar}}$  come in different colors and sizes, we can customize the  $\underline{\textbf{glass}}$   $\underline{\textbf{candle jar}}$  according to your requirements

ring pattern red **glass candle jar** 

ring pattern green glass candle jar

ring pattern orange glass candle jar

ring pattern dark blue glass candle jar

ring pattern purple glass candle jar

This 373ml bright blue ring **glass candle jar** not only brings you warmth and light, but also adds a touch of dreamy color to your space with its unique bright blue tone.

Your logo can be designed with exclusive label on the **candle jars** for your brand

**Our Clients** 