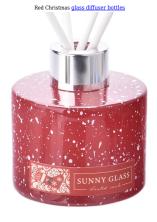

# Custom Christmas gift box set red glass diffuser bottles holiday decoration

# diffuser bottles according to your requirements

In this snow-covered, star-studded Christmas season, we have carefully created a combination of traditional and modern aesthetics of the Christmas gift box - red glass diffuser bottle set, designed to add a touch of warmth and surprise to your holiday can not be replicated.