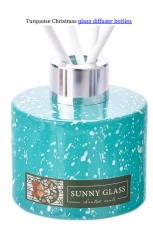

A wide decorative finish  $\square$ Applique/Spraying/Frosted etc. $\square$ glass diffuser bottles for your selection

These glass diffuser bottles come in different colors and sizes, we can customize the glass

# diffuser bottles according to your requirements

In this snow-covered, star-studded Christmas season, we have carefully created a combination of traditional and modern aesthetics of the Christmas gift box - red glass diffuser bottle set, designed to add a touch of warmth and surprise to your holiday can not be replicated.