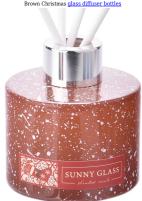

# Custom Christmas gift box set red glass diffuser bottles holiday decoration

# diffuser bottles according to your requirements

In this snow-covered, star-studded Christmas season, we have carefully created a combination of traditional and modern aesthetics of the Christmas gift box - red glass diffuser bottle set, designed to add a touch of warmth and surprise to your holiday can not be replicated.