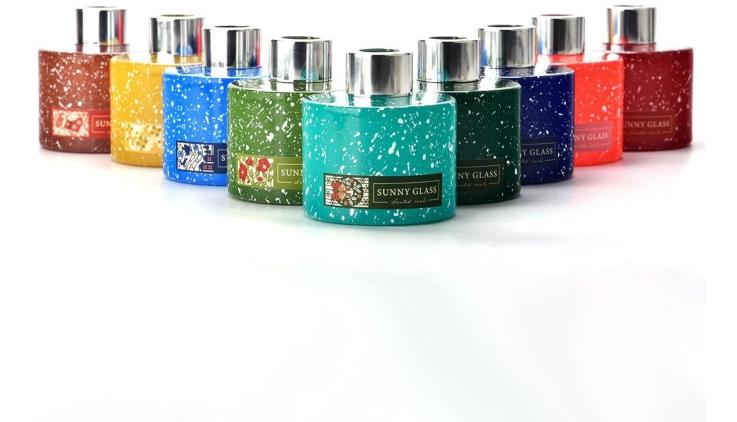

A wide decorative finish  $\square$ Applique/Spraying/Frosted etc. $\square$ glass diffuser bottles for your selection

These glass diffuser bottles come in different colors and sizes, we can customize the glass

# diffuser bottles according to your requirements

In this snow-covered, star-studded Christmas season, we have carefully created a combination of traditional and modern aesthetics of the Christmas gift box - red glass diffuser bottle set, designed to add a touch of warmth and surprise to your holiday can not be replicated.