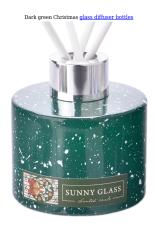

A wide decorative finish  $\square$ Applique/Spraying/Frosted etc. $\square$ glass diffuser bottles for your selection

These glass diffuser bottles come in different colors and sizes, we can customize the glass

# diffuser bottles according to your requirements

In this snow-covered, star-studded Christmas season, we have carefully created a combination of traditional and modern aesthetics of the Christmas gift box - red glass diffuser bottle set, designed to add a touch of warmth and surprise to your holiday can not be replicated.