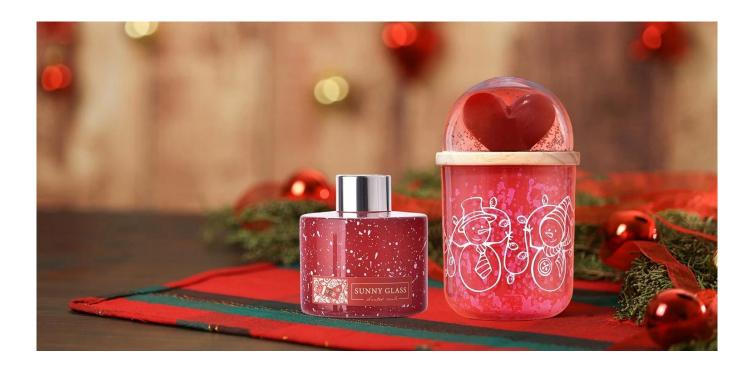

# Custom Christmas gift box set red glass diffuser bottles holiday decoration

# diffuser bottles according to your requirements

In this snow-covered, star-studded Christmas season, we have carefully created a combination of traditional and modern aesthetics of the Christmas gift box - red glass diffuser bottle set, designed to add a touch of warmth and surprise to your holiday can not be replicated.