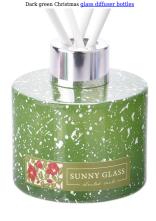

A wide decorative finish  $\square$ Applique/Spraying/Frosted etc. $\square$ glass diffuser bottles for your selection

These glass diffuser bottles come in different colors and sizes, we can customize the glass

# diffuser bottles according to your requirements

In this snow-covered, star-studded Christmas season, we have carefully created a combination of traditional and modern aesthetics of the Christmas gift box - red glass diffuser bottle set, designed to add a touch of warmth and surprise to your holiday can not be replicated.