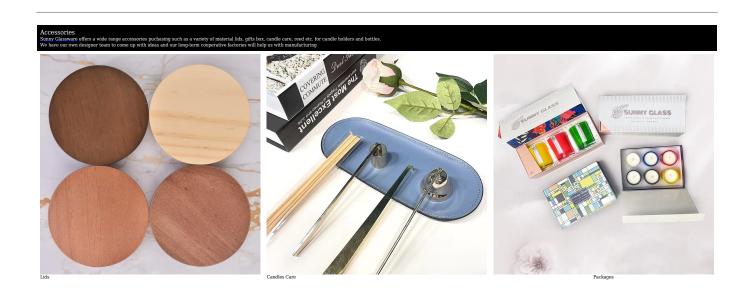

A wide decorative finish  $\square$ Applique/Spraying/Frosted etc. $\square$ glass diffuser bottles for your selection

These glass diffuser bottles come in different colors and sizes, we can customize the glass