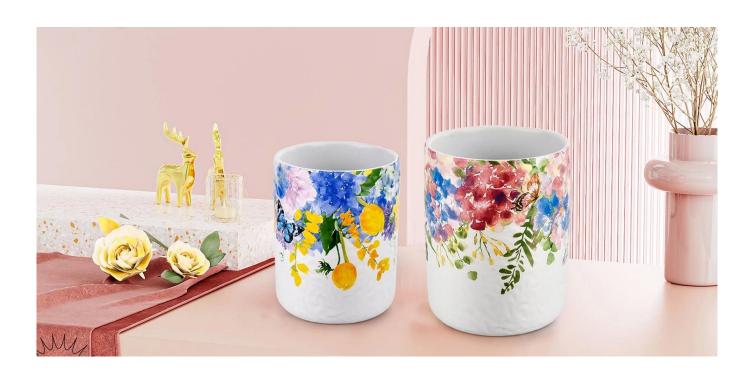

### Custom applique printing <u>ceramic candle jars</u> for home decor wedding

## A wide decorative finish [Applique/Spraying/Frosted etc. [ceramic candle jars] for your selection

These colourful <u>ceramic candle jars</u> come in a variety of beautiful colours, we can customize according to your requirements

Yellow Red

<u>Ceramic candle jar</u> is the master of adjusting the atmosphere in the wedding banquet, romantic flowers, and the <u>ceramic candle</u> <u>holder</u> clever integration, not only add visual beauty, but also can soften the light.