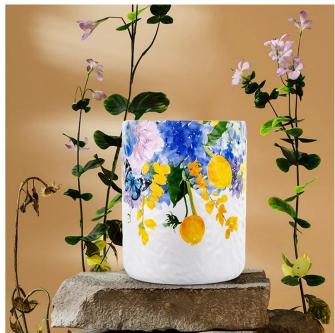

### Custom applique printing <u>ceramic candle jars</u> for home decor wedding

### **BOOST BUSINESS RAPIDLY**

All the customers have good profit and get 30% sales increase every year

| Product Description                                                                                                                                                                                                                                         |                                                                                                            |
|-------------------------------------------------------------------------------------------------------------------------------------------------------------------------------------------------------------------------------------------------------------|------------------------------------------------------------------------------------------------------------|
| This young and vibrant <u>ceramic candle jar</u> offers a variety of options. Whether it's a candle jar, or a storage jar that can bring warmth and happiness into your life, custom patterned jars provide you with more options to match your home decor. |                                                                                                            |
| Sample time                                                                                                                                                                                                                                                 | 1) 5 days if there is <u>ceramic</u> shape and size     2) 15 days, if you need new shapes and sizes glass |
| Measure                                                                                                                                                                                                                                                     | Item No.:SGMK21102739 Top dia: 83mm Bottom dia: 83mm Height: 104.5mm Weight: 350g Capacity: 390ml          |
| Packing                                                                                                                                                                                                                                                     | Normal packing, Individual gift box, PVC box, window box, color box, white box etc.                        |
| Delivery time                                                                                                                                                                                                                                               | Within 35 days after the sample and order confirmed                                                        |
| Payment term                                                                                                                                                                                                                                                | 30% deposit by T/T in advance and the balance against the copy of B/L                                      |
| Shipment                                                                                                                                                                                                                                                    | By sea, by air, by Express and your shipping agent is acceptable                                           |
| Usage Occasion                                                                                                                                                                                                                                              | Home Decoration, Wedding Decoration, Wedding Gift, Decoration Lifting,                                     |

## A wide decorative finish [Applique/Spraying/Frosted etc. [ceramic candle jars] for your selection

These colourful <u>ceramic candle jars</u> come in a variety of beautiful colours, we can customize according to your requirements

Yellow Red

<u>Ceramic candle jar</u> is the master of adjusting the atmosphere in the wedding banquet, romantic flowers, and the <u>ceramic candle</u> <u>holder</u> clever integration, not only add visual beauty, but also can soften the light.