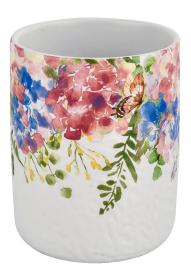

## A wide decorative finish [Applique/Spraying/Frosted etc. [ceramic candle jars] for your selection

These colourful <u>ceramic candle jars</u> come in a variety of beautiful colours, we can customize according to your requirements

Yellow Red

<u>Ceramic candle jar</u> is the master of adjusting the atmosphere in the wedding banquet, romantic flowers, and the <u>ceramic candle</u> <u>holder</u> clever integration, not only add visual beauty, but also can soften the light.