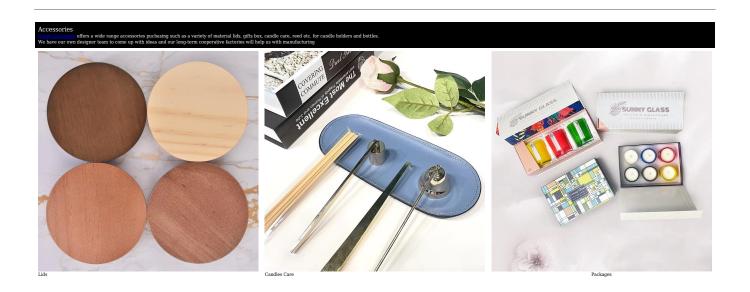

## Your logo can be designed with exclusive label on the <u>candle jars</u> for your brand