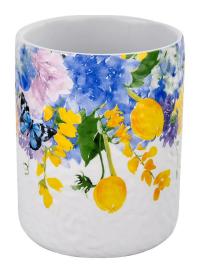

## A wide decorative finish [Applique/Spraying/Frosted etc. [ceramic candle jars] for your selection

These colourful <u>ceramic candle jars</u> come in a variety of beautiful colours, we can customize according to your requirements

Yellow Red

<u>Ceramic candle jar</u> is the master of adjusting the atmosphere in the wedding banquet, romantic flowers, and the <u>ceramic candle</u> <u>holder</u> clever integration, not only add visual beauty, but also can soften the light.