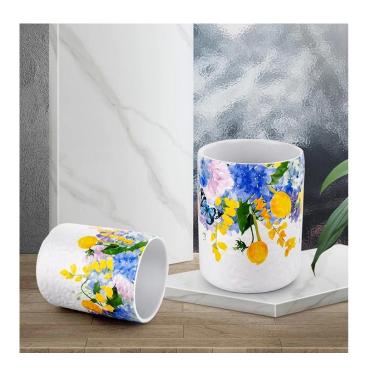

## A wide decorative finish [Applique/Spraying/Frosted etc. [ceramic candle jars] for your selection

These colourful <u>ceramic candle jars</u> come in a variety of beautiful colours, we can customize according to your requirements

Yellow Red

<u>Ceramic candle jar</u> is the master of adjusting the atmosphere in the wedding banquet, romantic flowers, and the <u>ceramic candle</u> <u>holder</u> clever integration, not only add visual beauty, but also can soften the light.