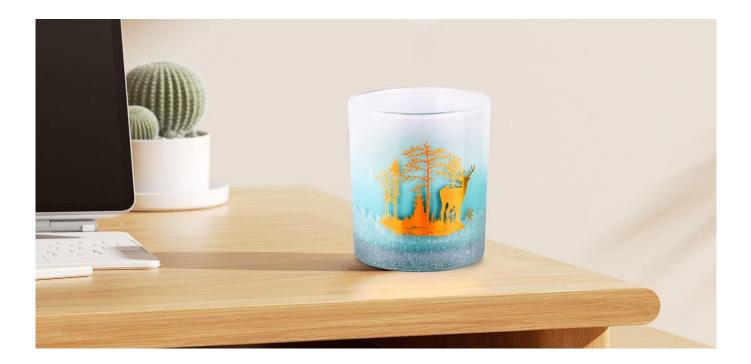

## Custom christmas hand applique gradient sky blue <u>glass candle</u> <u>jars</u> wholesale

## A wide decorative finish [Applique/Spraying/Frosted etc.]glass candle jars for your selection

This gradient color <u>glass candle jars</u> comes in a variety of beautiful colors and we can customize <u>glass candle jars</u> it according to your requirements