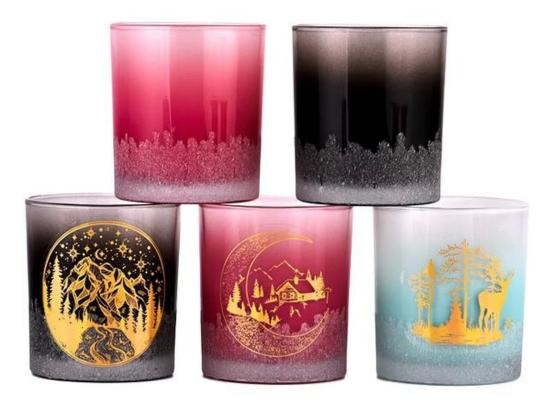

## A wide decorative finish [Applique/Spraying/Frosted etc.]glass candle jars for your selection

This gradient color <u>glass candle jars</u> comes in a variety of beautiful colors and we can customize <u>glass candle jars</u> it according to your requirements

Christmas party want to have a sense of ceremony, this high appearance level of Christmas <u>glass candle jars</u> is a good choice, <u>glass candle jars</u> can be placed in every inconspicuous corner, enter the shoe cabinet, bathroom wash basin... <u>glass candle jars</u> No matter where you go, you can feel the Christmas atmosphere.