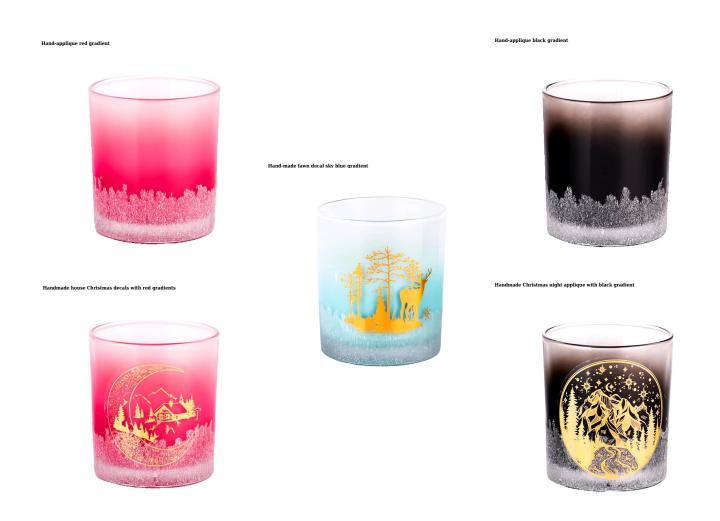

## A wide decorative finish [Applique/Spraying/Frosted etc.]glass candle jars for your selection

This gradient color <u>glass candle jars</u> comes in a variety of beautiful colors and we can customize <u>glass candle jars</u> it according to your requirements

Christmas party want to have a sense of ceremony, this high appearance level of Christmas <u>glass candle jars</u> is a good choice, <u>glass candle jars</u> can be placed in every inconspicuous corner, enter the shoe cabinet, bathroom wash basin... <u>glass candle jars</u> No matter where you go, you can feel the Christmas atmosphere.