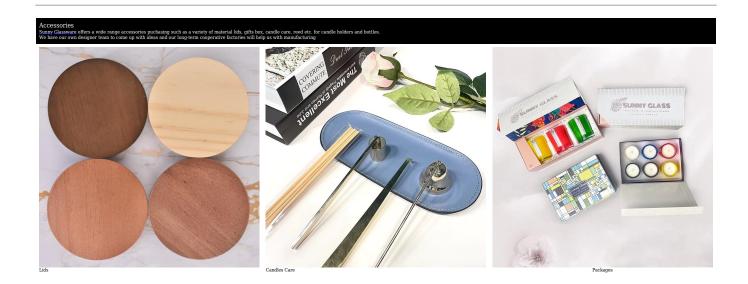

#### **BOOST BUSINESS RAPIDLY**

All the customers have good profit and get 30% sales increase every year

| Product Description                                                                                                                                                                                   |                                                                                                                                   |
|-------------------------------------------------------------------------------------------------------------------------------------------------------------------------------------------------------|-----------------------------------------------------------------------------------------------------------------------------------|
| <u>Glass candle holders</u> with the gradient sky blue as <u>glass candle jar</u> can be paired perfectly with any style or decoration and will add a shiny color and decorative style to your space. |                                                                                                                                   |
| Sample time                                                                                                                                                                                           | <ol> <li>5 days if there is glass shape and size</li> <li>15 days, if you need new shapes and sizes glass</li> </ol>              |
| Measure                                                                                                                                                                                               | Item No.:SGHY23062020<br>Top dia: 80mm<br>Bottom dia: 75mm<br>Height: 90mm<br>Weight: 268g<br>Capacity: 305ml<br>MOQ: 3000 pieces |
| Packing                                                                                                                                                                                               | Normal packing, Individual gift box, PVC box, window box, color box, white box etc.                                               |
| Delivery time                                                                                                                                                                                         | Within 35 days after the sample and order confirmed                                                                               |
| Payment term                                                                                                                                                                                          | 30% deposit by T/T in advance and the balance against the copy of B/L                                                             |
| Shipment                                                                                                                                                                                              | By sea, by air, by Express and your shipping agent is acceptable                                                                  |
| Usage Occasion                                                                                                                                                                                        | Home Decoration, Wedding Decoration, Wedding Gift, Decoration Lifting,                                                            |