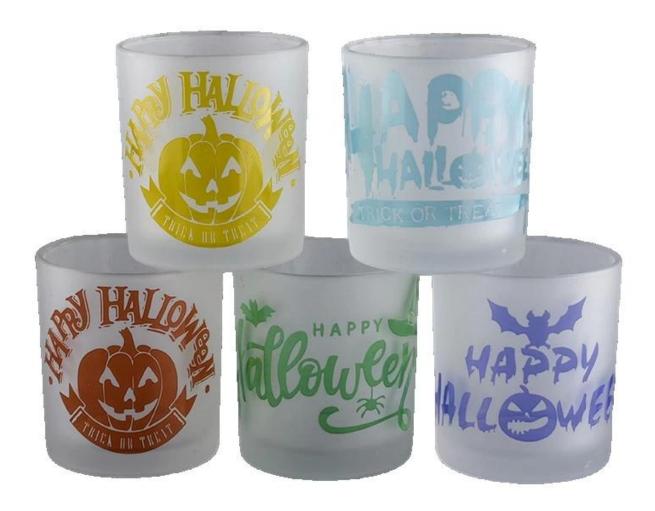

These **glass candle jars** come in different colors and sizes, we can customize the **glass candle jars** according to your requirements

Blue Halloween graffiti $\underline{\textbf{glass candle jar}}$ 

Yellow Halloween graffiti **glass candle jar** 

This **glass candle jar** uses the classic pumpkin shape, with the frosted yellow appearance, not only retains the rustic pumpkin cute, but also adds a bit of mystery and thriller, perfect for the Halloween theme atmosphere.