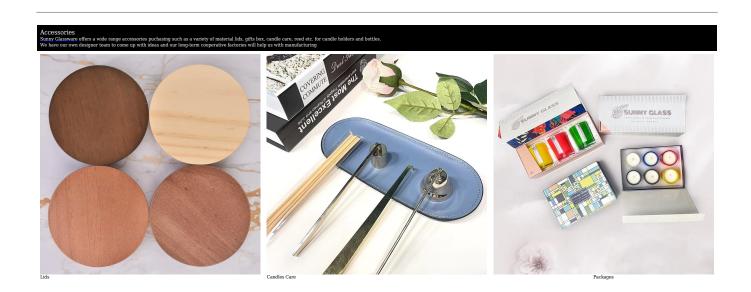

These **glass candle jars** come in different colors and sizes, we can customize the **glass candle jars** according to your requirements

Blue Halloween graffiti $\underline{\textbf{glass candle jar}}$ 

Yellow Halloween graffiti **glass candle jar** 

This **glass candle jar** uses the classic pumpkin shape, with the frosted yellow appearance, not only retains the rustic pumpkin cute, but also adds a bit of mystery and thriller, perfect for the Halloween theme atmosphere.

Your logo can be designed with exclusive label on the **candle jars** for your brand

**Our Clients** 