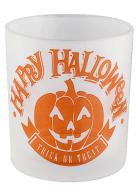

Yellow Halloween graffiti **glass candle jar** 

This **glass candle jar** uses the classic pumpkin shape, with the frosted yellow appearance, not only retains the rustic pumpkin cute, but also adds a bit of mystery and thriller, perfect for the Halloween theme atmosphere.