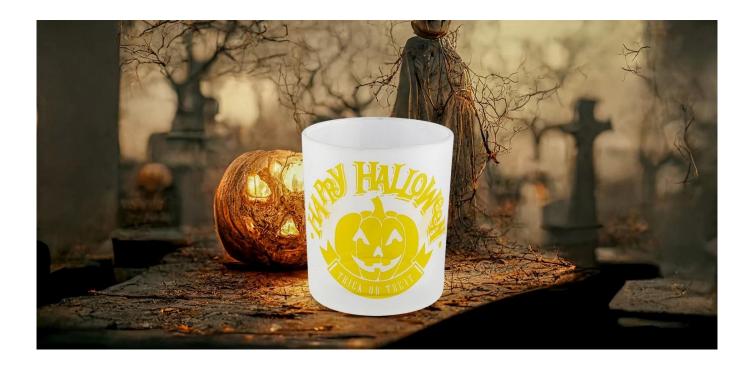

Yellow Halloween graffiti **glass candle jar** 

This **glass candle jar** uses the classic pumpkin shape, with the frosted yellow appearance, not only retains the rustic pumpkin cute, but also adds a bit of mystery and thriller, perfect for the Halloween theme atmosphere.