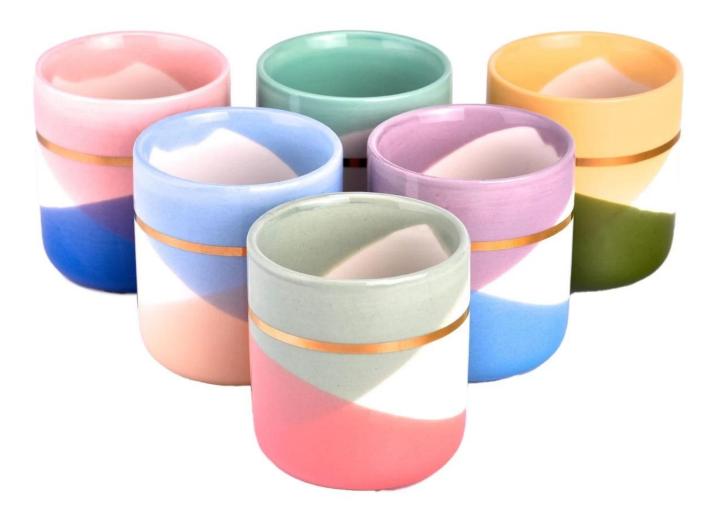

## Custom gold loop blue white orange wavy pattern empty <u>ceramic</u> <u>candle container jar</u>

## A wide decorative finish [Applique/Spraying/Frosted etc.]ceramic candle jars for your selection

These colourful <u>ceramic candle jars</u> come in a variety of beautiful colours, we can customize according to your requirements

Gold ring cyan red wavy pattern

Gold ring blue orange wavy pattern

Gold ring green red wavy pattern