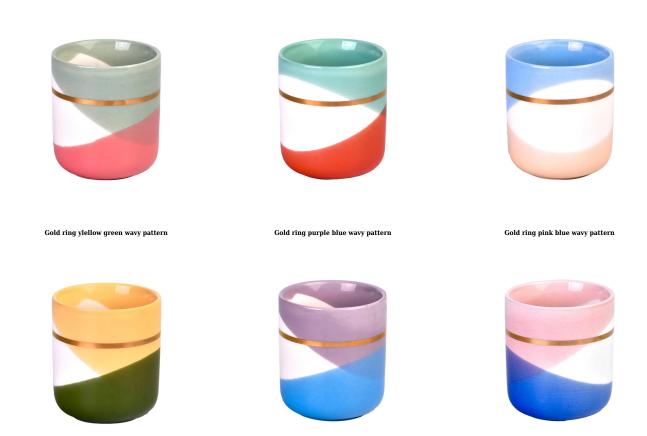

## A wide decorative finish [Applique/Spraying/Frosted etc.]ceramic candle jars for your selection

These colourful <u>ceramic candle jars</u> come in a variety of beautiful colours, we can customize according to your requirements

Gold ring cyan red wavy pattern

Gold ring blue orange wavy pattern

Gold ring green red wavy pattern