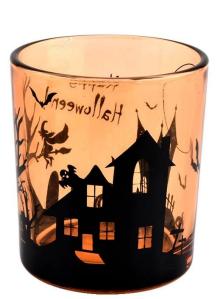

These **glass candle jars** come in different colors and sizes, we can customize the **glass candle jars** according to your requirements

orange  $\underline{\textbf{glass candle jars}}$ 

ligth purple  $\underline{\textbf{glass candle jars}}$ 