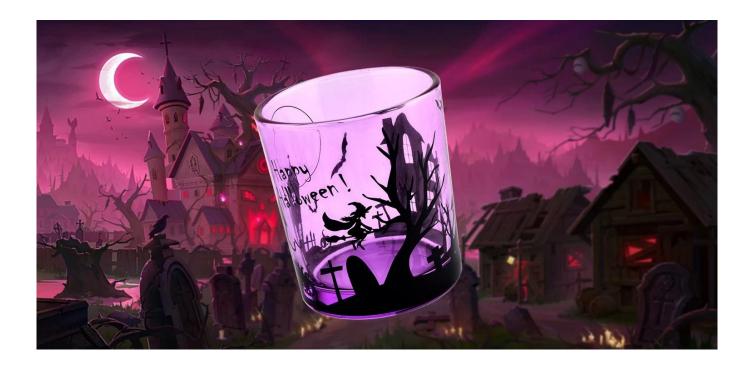

# Custom ligth purple halloween graffiti glass candle jars

This light purple Halloween graffiti **glass candle jars** is not only suitable for Halloween decoration, but also can be used in daily life. Whether it is lighting candles to create a warm atmosphere, or as a small vase with dried flowers, it can show a different style. Its versatility and practicality make every choice worth every penny.