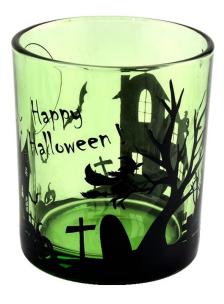

These **glass candle jars** come in different colors and sizes, we can customize the **glass candle jars** according to your requirements

orange  $\underline{\textbf{glass candle jars}}$ 

ligth purple  $\underline{\textbf{glass candle jars}}$ 

This light purple Halloween graffiti **glass candle jars** is not only suitable for Halloween decoration, but also can be used in daily life. Whether it is lighting candles to create a warm atmosphere, or as a small vase with dried flowers, it can show a different style. Its versatility and practicality make every choice worth every penny.