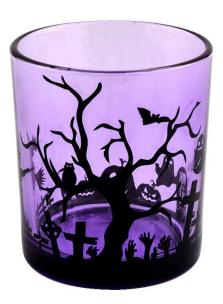

# Custom ligth purple halloween graffiti glass candle jars

These **glass candle jars** come in different colors and sizes, we can customize the **glass candle jars** according to your requirements

orange  $\underline{\textbf{glass candle jars}}$ 

ligth purple  $\underline{\textbf{glass candle jars}}$ 

This light purple Halloween graffiti **glass candle jars** is not only suitable for Halloween decoration, but also can be used in daily life. Whether it is lighting candles to create a warm atmosphere, or as a small vase with dried flowers, it can show a different style. Its versatility and practicality make every choice worth every penny.