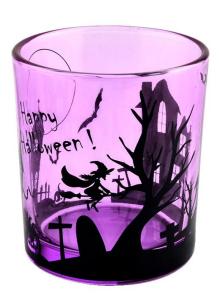

# Custom ligth purple halloween graffiti glass candle jars

This light purple Halloween graffiti **glass candle jars** is not only suitable for Halloween decoration, but also can be used in daily life. Whether it is lighting candles to create a warm atmosphere, or as a small vase with dried flowers, it can show a different style. Its versatility and practicality make every choice worth every penny.