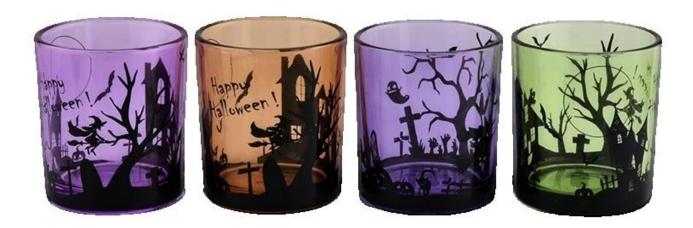

These **glass candle jars** come in different colors and sizes, we can customize the **glass candle jars** according to your requirements

orange  $\underline{\textbf{glass candle jars}}$ 

ligth purple  $\underline{\textbf{glass candle jars}}$ 

This light purple Halloween graffiti **glass candle jars** is not only suitable for Halloween decoration, but also can be used in daily life. Whether it is lighting candles to create a warm atmosphere, or as a small vase with dried flowers, it can show a different style. Its versatility and practicality make every choice worth every penny.