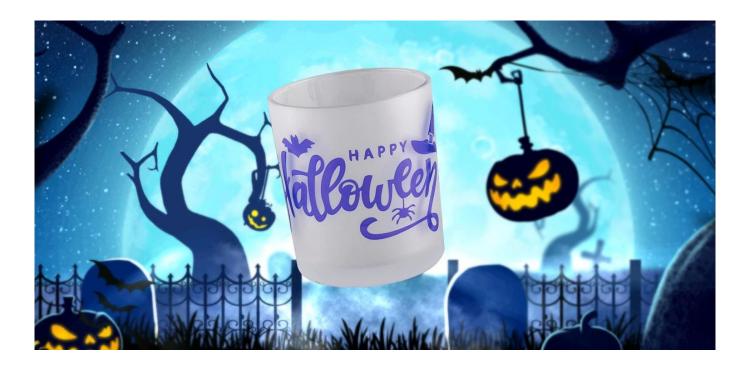

# Custom logo candle containers <u>glass candle jars</u> for halloween gifts

These **glass candle jars** come in different colors and sizes, we can customize the **glass candle jars** according to your requirements

This matte blue font  $glass\ candle\ jars$  is a limited-edition design that incorporates

unique Halloween elements and is not only suitable for festive use, but also a piece of art worth preserving. Make this Halloween special because of you.

Your logo can be designed with exclusive label on the **candle jars** for your brand