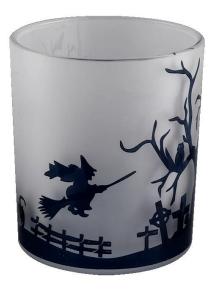

These **glass candle jars** come in different colors and sizes, we can customize the **glass candle jars** according to your requirements

This matte blue font  $glass\ candle\ jars$  is a limited-edition design that incorporates

unique Halloween elements and is not only suitable for festive use, but also a piece of art worth preserving. Make this Halloween special because of you.

Your logo can be designed with exclusive label on the **candle jars** for your brand