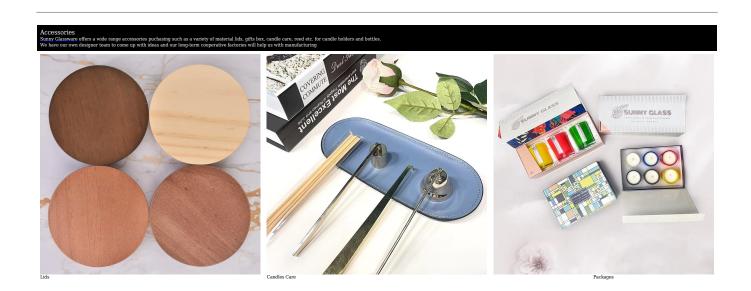

### **BOOST BUSINESS RAPIDLY**

All the customers have good profit and get 30% sales increase every year

| Product Description                                                                                                                                |                                                                                                                                        |
|----------------------------------------------------------------------------------------------------------------------------------------------------|----------------------------------------------------------------------------------------------------------------------------------------|
| This <b>glass candle jars</b> can be paired with any home decor such as dining table, cooking table, dresser, end table, coffee bar and bookshelf. |                                                                                                                                        |
|                                                                                                                                                    | 1) 5 days if there is <b>glass candle jars</b> shape and size<br>2) 15 days, if you need new shapes and sizes <b>glass candle jars</b> |
| Measure                                                                                                                                            | Item No.:SGJD20051304 Top dia: 80mm Bottom dia: 75mm Height: 90mm Weight: 285g Capacity: 285ml                                         |
| Packing                                                                                                                                            | Normal packing, Individual gift box, PVC box, window box, color box, white box etc.                                                    |
| Delivery time                                                                                                                                      | Within 35 days after the sample and order confirmed                                                                                    |
| Payment term                                                                                                                                       | 30% deposit by T/T in advance and the balance against the copy of B/L                                                                  |
| Shipment                                                                                                                                           | By sea, by air, by Express and your shipping agent is acceptable                                                                       |
| Usage Occasion                                                                                                                                     | Home Decoration, Wedding Decoration, Wedding Gift, Decoration Lifting,                                                                 |