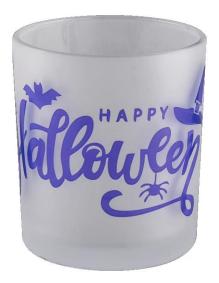

These **glass candle jars** come in different colors and sizes, we can customize the **glass candle jars** according to your requirements

This matte blue font  $glass\ candle\ jars$  is a limited-edition design that incorporates

unique Halloween elements and is not only suitable for festive use, but also a piece of art worth preserving. Make this Halloween special because of you.

Your logo can be designed with exclusive label on the **candle jars** for your brand