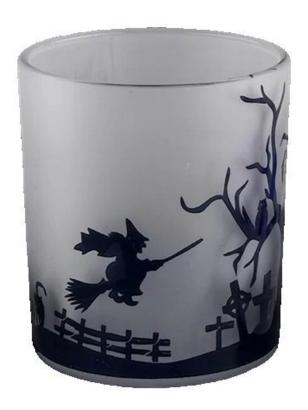

These **glass candle jars** come in different colors and sizes, we can customize the **glass candle jars** according to your requirements

This matte blue font  $glass\ candle\ jars$  is a limited-edition design that incorporates

unique Halloween elements and is not only suitable for festive use, but also a piece of art worth preserving. Make this Halloween special because of you.

Your logo can be designed with exclusive label on the **candle jars** for your brand