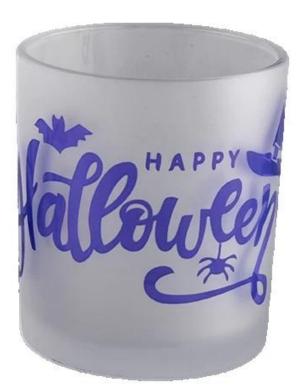

These **glass candle jars** come in different colors and sizes, we can customize the **glass candle jars** according to your requirements

This matte blue font  $glass\ candle\ jars$  is a limited-edition design that incorporates

unique Halloween elements and is not only suitable for festive use, but also a piece of art worth preserving. Make this Halloween special because of you.

Your logo can be designed with exclusive label on the **candle jars** for your brand