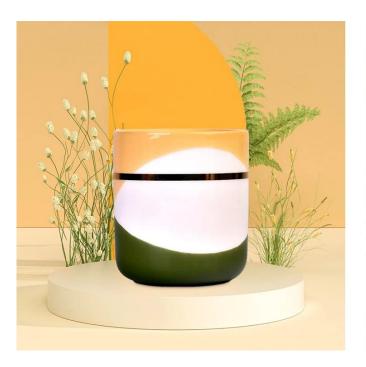

### Custom luxury gold loop yellow green wavy pattern empty <u>ceramic</u> <u>candle jars</u>

### A wide decorative finish $\square$ Applique/Spraying/Frosted etc. $\square$ ceramic candle jars for your selection

These wavy pattern <u>ceramic candle jars</u> come in a variety of beautiful colours, we can customize according to your <u>ceramic candle jars</u> requirements