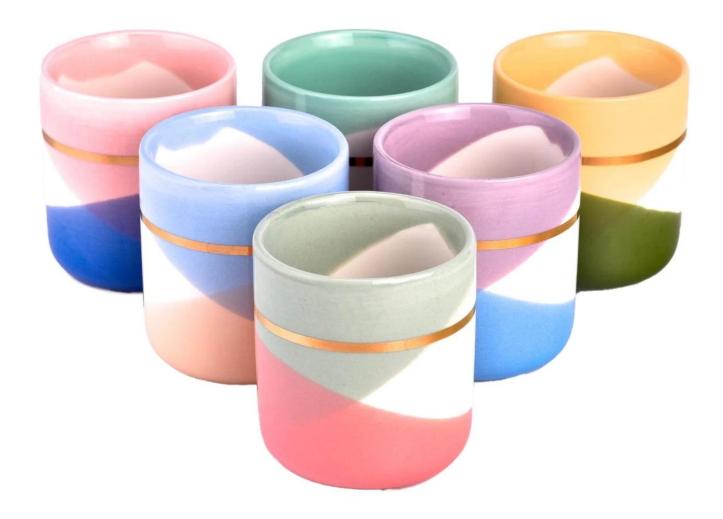

### A wide decorative finish $\square$ Applique/Spraying/Frosted etc. $\square$ ceramic candle jars for your selection

These wavy pattern <u>ceramic candle jars</u> come in a variety of beautiful colours, we can customize according to your <u>ceramic candle jars</u> requirements

This young and vibrant <u>ceramic candle jar</u> offers a variety of options. Whether it's a <u>ceramic candle jar</u>, or a storage jar that can bring warmth and happiness into your life, <u>ceramic candle jar</u> custom patterned jars provide you with more options to match your home decor. You can create more patterns for your <u>ceramic candle jar</u> brand!