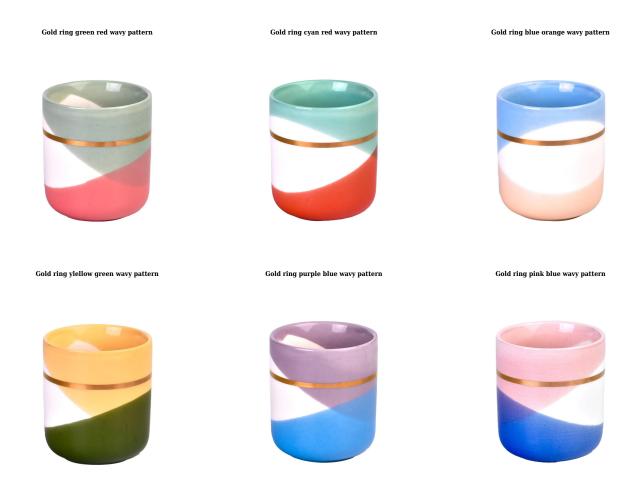

### A wide decorative finish $\square$ Applique/Spraying/Frosted etc. $\square$ ceramic candle jars for your selection

These wavy pattern <u>ceramic candle jars</u> come in a variety of beautiful colours, we can customize according to your <u>ceramic candle jars</u> requirements

This young and vibrant <u>ceramic candle jar</u> offers a variety of options. Whether it's a <u>ceramic candle jar</u>, or a storage jar that can bring warmth and happiness into your life, <u>ceramic candle jar</u> custom patterned jars provide you with more options to match your home decor. You can create more patterns for your <u>ceramic candle jar</u> brand!