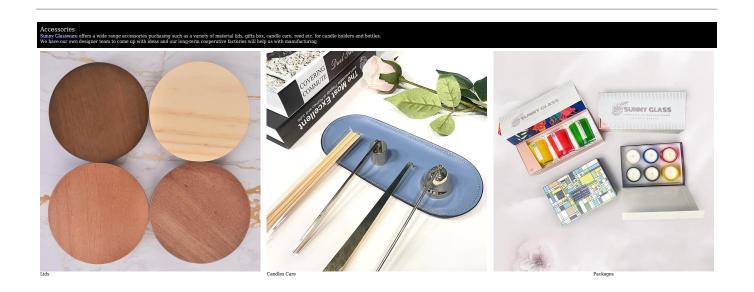

### **BOOST BUSINESS RAPIDLY**

All the customers have good profit and get 30% sales increase every year

| Product Description                                                                                                                                                                                                  |                                                                                                           |
|----------------------------------------------------------------------------------------------------------------------------------------------------------------------------------------------------------------------|-----------------------------------------------------------------------------------------------------------|
| Ceramic candle jar pot is the master of adjusting the atmosphere in the wedding banquet, romantic flowers, and the ceramic candle jar clever integration, not only add visual beauty, but also can soften the light. |                                                                                                           |
| Sample time                                                                                                                                                                                                          | 1) 5 days if there is <u>ceramic</u> shape and size<br>2) 15 days, if you need new shapes and sizes glass |
| Measure                                                                                                                                                                                                              | Item No.:DSC7067 Top dia: 87mm Bottom dia: 87mm Height: 97mm Weight: 319g Capacity: 381ml                 |
| Packing                                                                                                                                                                                                              | Normal packing, Individual gift box, PVC box, window box, color box, white box etc.                       |
| Delivery time                                                                                                                                                                                                        | Within 35 days after the sample and order confirmed                                                       |
| Payment term                                                                                                                                                                                                         | 30% deposit by T/T in advance and the balance against the copy of B/L                                     |
| Shipment                                                                                                                                                                                                             | By sea, by air, by Express and your shipping agent is acceptable                                          |
| Usage Occasion                                                                                                                                                                                                       | Home Decoration, Wedding Decoration, Wedding Gift, Decoration Lifting,                                    |