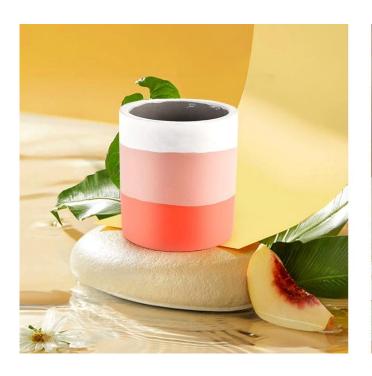

These <u>concrete ceramic candle jars</u> come in a variety of beautiful colors and we can customize them according to your <u>concrete</u>

## candle jars requirements

Concrete ceramic candle jars have a unique texture that adds a natural and original beauty to indoor or outdoor Spaces.