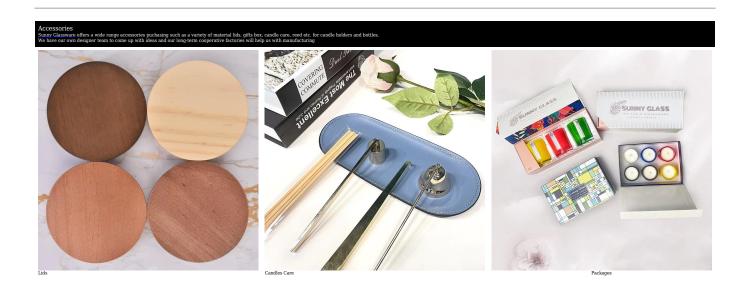

## Custom matte concrete candle jar container multi-colored luxury ceramic candle holder decoration

# products produced for 9 consecutive years

| Product Description                                                                                                                                                                                                                                                                        |                                                                                                                    |
|--------------------------------------------------------------------------------------------------------------------------------------------------------------------------------------------------------------------------------------------------------------------------------------------|--------------------------------------------------------------------------------------------------------------------|
| Concrete candle holder has the advantages of strong durability, good stability, concrete candle holder good fire performance, beautiful atmosphere, strong plasticity, environmental protection and health, and easy to clean, concrete candle holder is an ideal choice of candle holder. |                                                                                                                    |
|                                                                                                                                                                                                                                                                                            | 1) 5 days if there is <u>concrete ceramic</u> shape and size<br>2) 15 days, if you need new shapes and sizes glass |
| Maasura                                                                                                                                                                                                                                                                                    | Item No.:SGSJ21120601 Top dia: 96mm Bottom dia: 96mm Height:105mm Weight: 430g Capacity: 460ml                     |
| Packing                                                                                                                                                                                                                                                                                    | Normal packing, Individual gift box, PVC box, window box, color box, white box etc.                                |
| Delivery time                                                                                                                                                                                                                                                                              | Within 35 days after the sample and order confirmed                                                                |
| Payment term                                                                                                                                                                                                                                                                               | 30% deposit by T/T in advance and the balance against the copy of B/L                                              |
| Shipment                                                                                                                                                                                                                                                                                   | By sea, by air, by Express and your shipping agent is acceptable                                                   |
| Usage Occasion                                                                                                                                                                                                                                                                             | Home Decoration, Wedding Decoration, Wedding Gift, Decoration Lifting,                                             |

These <u>concrete ceramic candle jars</u> come in a variety of beautiful colors and we can customize them according to your <u>concrete</u>

## candle jars requirements

Concrete ceramic candle jars have a unique texture that adds a natural and original beauty to indoor or outdoor Spaces.