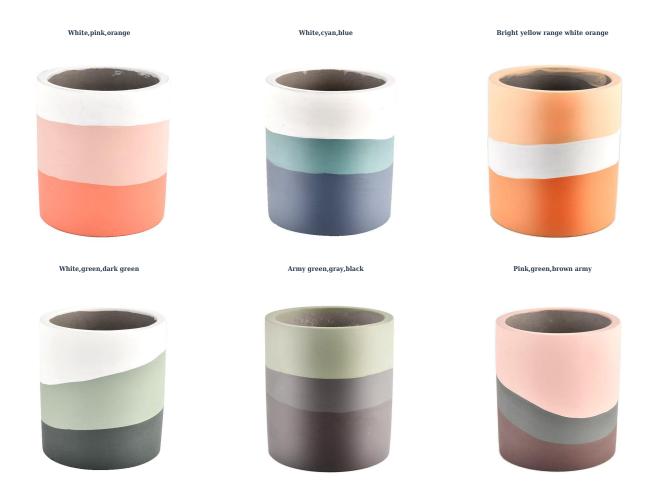

These <u>concrete ceramic candle jars</u> come in a variety of beautiful colors and we can customize them according to your <u>concrete</u>

## candle jars requirements

Concrete ceramic candle jars have a unique texture that adds a natural and original beauty to indoor or outdoor Spaces.