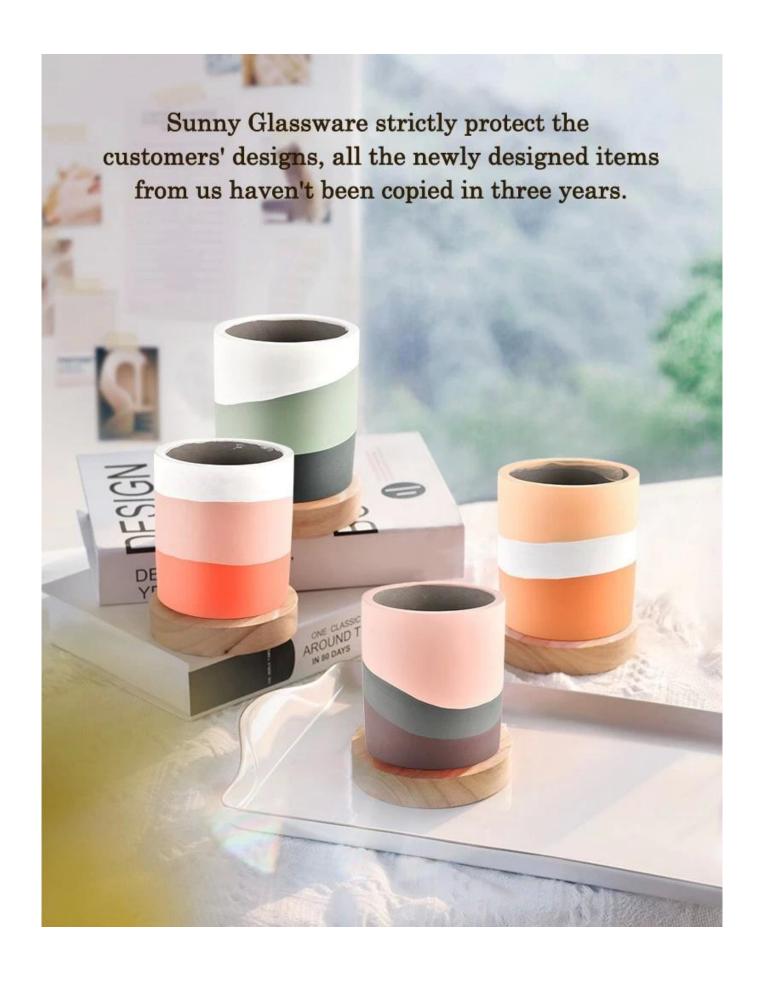

### Why Choose **Sunny Glassware**

These <u>concrete ceramic candle jars</u> come in a variety of beautiful colors and we can customize them according to your <u>concrete</u>

## candle jars requirements

Concrete ceramic candle jars have a unique texture that adds a natural and original beauty to indoor or outdoor Spaces.