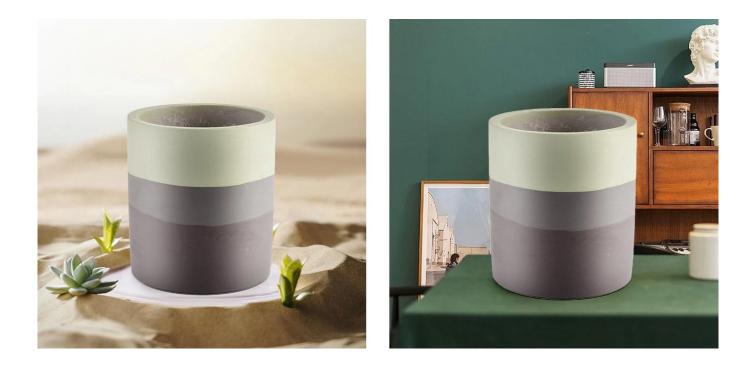

## These <u>concrete ceramic candle jars</u> come in a variety of beautiful colors and we can customize them according to your <u>concrete</u> <u>candle jars</u> requirements

Made of concrete and ceramic materials, it has high durability and can be used for a long time without easy damage. The weight of the <u>concrete candle jars</u> pot is large, making the <u>concrete candle</u> jars have good stability and is not easy to dump.