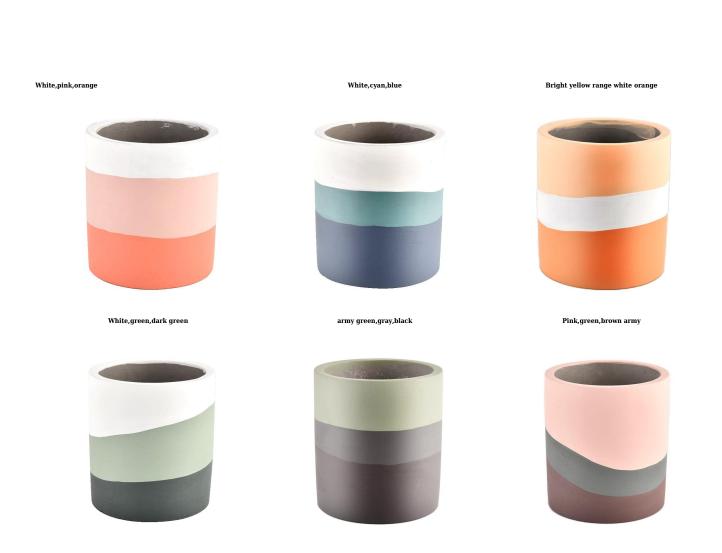

## A wide decorative finish [Applique/Spraying/Frosted etc.]concrete candle jars for your selection

Sunny Glassware strictly protect the customers' designs, all the newly designed items from us haven't been copied in three years.

## These <u>concrete ceramic candle jars</u> come in a variety of beautiful colors and we can customize them according to your <u>concrete</u> <u>candle jars</u> requirements

Made of concrete and ceramic materials, it has high durability and can be used for a long time without easy damage. The weight of the <u>concrete candle jars</u> pot is large, making the <u>concrete candle</u> jars have good stability and is not easy to dump.