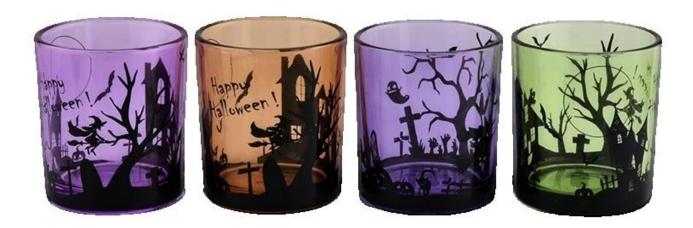

These **glass candle jars** come in different colors and sizes, we can customize the **glass candle jars** according to your requirements

orange  $\underline{\textbf{glass candle jars}}$ 

ligth purple  $\underline{\textbf{glass candle jars}}$ 

In this mystery and joy of Halloween, to add a unique atmosphere to your home, we have carefully created a variety of multi-colored **glass candle jars**. Each with its unique color and exquisite design, become the best choice to light up the night and add fun to the festival.