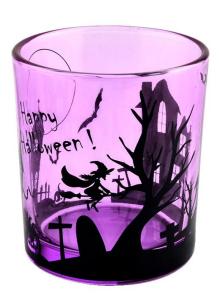

These **glass candle jars** come in different colors and sizes, we can customize the **glass candle jars** according to your requirements

orange  $\underline{\textbf{glass candle jars}}$ 

ligth purple  $\underline{\textbf{glass candle jars}}$ 

In this mystery and joy of Halloween, to add a unique atmosphere to your home, we have carefully created a variety of multi-colored **glass candle jars**. Each with its unique color and exquisite design, become the best choice to light up the night and add fun to the festival.