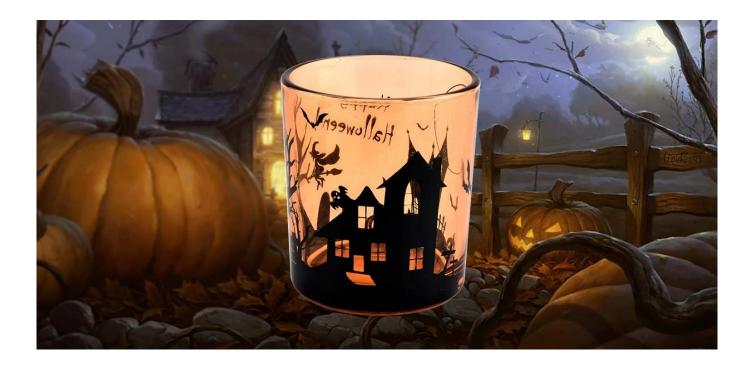

In this mystery and joy of Halloween, to add a unique atmosphere to your home, we have carefully created a variety of multi-colored **glass candle jars**. Each with its unique color and exquisite design, become the best choice to light up the night and add fun to the festival.