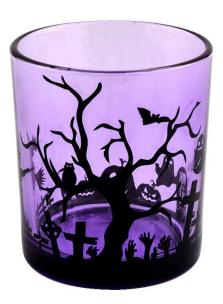

These **glass candle jars** come in different colors and sizes, we can customize the **glass candle jars** according to your requirements

orange  $\underline{\textbf{glass candle jars}}$ 

ligth purple  $\underline{\textbf{glass candle jars}}$ 

In this mystery and joy of Halloween, to add a unique atmosphere to your home, we have carefully created a variety of multi-colored **glass candle jars**. Each with its unique color and exquisite design, become the best choice to light up the night and add fun to the festival.