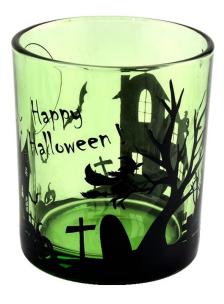

These **glass candle jars** come in different colors and sizes, we can customize the **glass candle jars** according to your requirements

orange  $\underline{\textbf{glass candle jars}}$ 

ligth purple  $\underline{\textbf{glass candle jars}}$ 

In this mystery and joy of Halloween, to add a unique atmosphere to your home, we have carefully created a variety of multi-colored **glass candle jars**. Each with its unique color and exquisite design, become the best choice to light up the night and add fun to the festival.