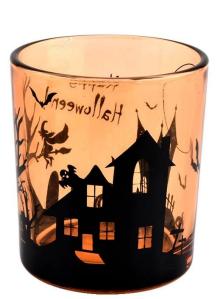

These **glass candle jars** come in different colors and sizes, we can customize the **glass candle jars** according to your requirements

orange  $\underline{\textbf{glass candle jars}}$ 

ligth purple  $\underline{\textbf{glass candle jars}}$ 

In this mystery and joy of Halloween, to add a unique atmosphere to your home, we have carefully created a variety of multi-colored **glass candle jars**. Each with its unique color and exquisite design, become the best choice to light up the night and add fun to the festival.