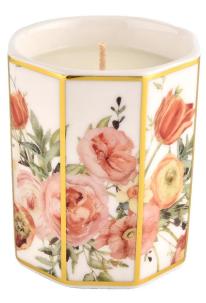

#### Pink orange rose decal octagon

Octagonal decal of red roses

Chrysanthemum octagonal applique

This beautiful floral decal comes to life with a wide selection of <u>ceramic candle jars</u>. Whether it's a <u>ceramic candle jars</u>, or a storage jar that can bring warmth and happiness to your life, custom <u>ceramic candle jars</u> offer you more options to match your home decor. You can create more patterns for your candle brand!