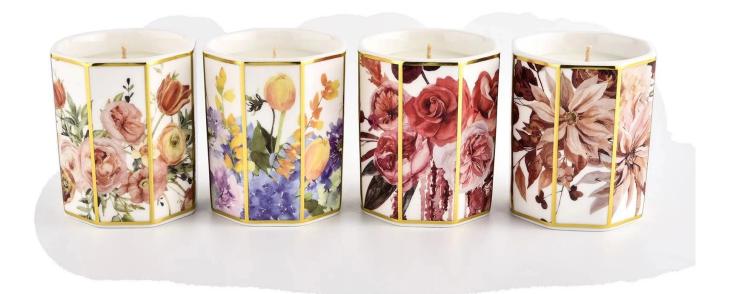

## Custom original design octagonal decal of tulips ceramic candle jars

## A wide decorative finish [Applique/Spraying/Frosted etc.]ceramic candle jars for your selection

These <u>ceramic candle jars</u> come in a variety of beautiful colors and we can customize them according to your <u>ceramic candle</u> jars requirements

#### Octagonal decal of tulips

#### Pink orange rose decal octagon

Octagonal decal of red roses

Chrysanthemum octagonal applique

This beautiful floral decal comes to life with a wide selection of <u>ceramic candle jars</u>. Whether it's a <u>ceramic candle jars</u>, or a storage jar that can bring warmth and happiness to your life, custom <u>ceramic candle jars</u> offer you more options to match your home decor. You can create more patterns for your candle brand!