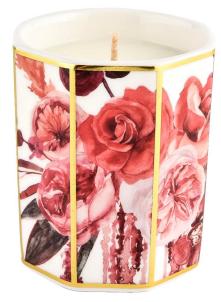

#### Pink orange rose decal octagon

Octagonal decal of red roses

Chrysanthemum octagonal applique

This beautiful floral decal comes to life with a wide selection of <u>ceramic candle jars</u>. Whether it's a <u>ceramic candle jars</u>, or a storage jar that can bring warmth and happiness to your life, custom <u>ceramic candle jars</u> offer you more options to match your home decor. You can create more patterns for your candle brand!