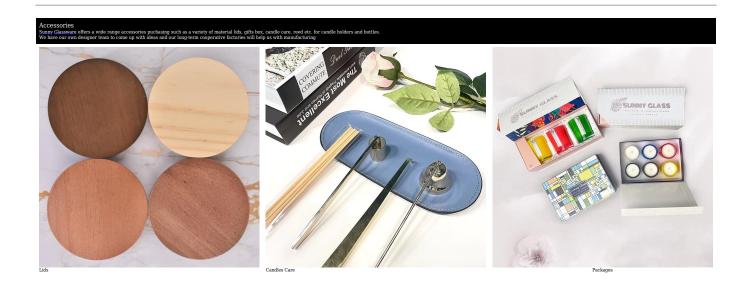

### Your logo can be designed with metal label on the <u>candle jars</u> for your brand