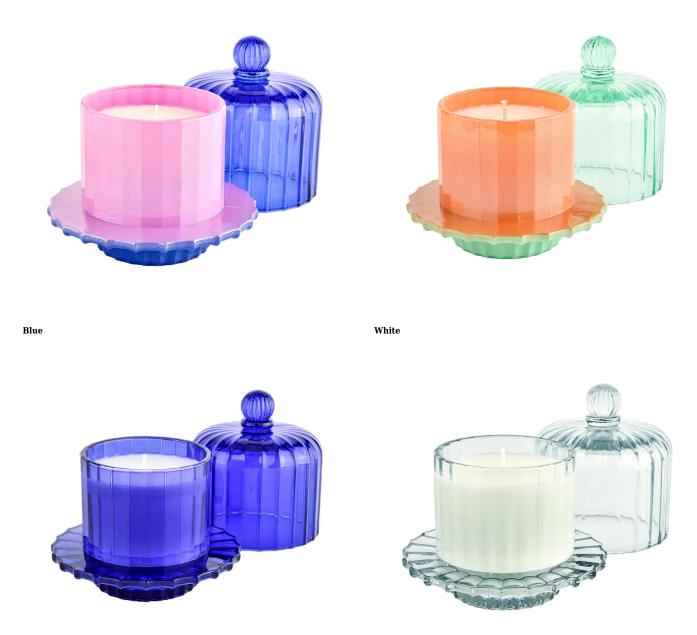

### A wide decorative finish [Electroplate/Spraying/Frosted etc.]glass candle jars for your selection

Bell jar with lid <u>glass candle holder</u> comes in a variety of beautiful colors and we can customize it to your requirements

Green-orange