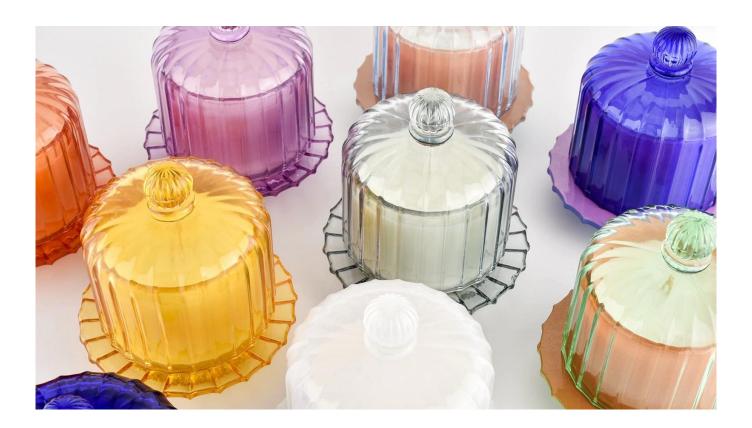

### A wide decorative finish [Electroplate/Spraying/Frosted etc.]glass candle jars for your selection

Bell jar with lid <u>glass candle holder</u> comes in a variety of beautiful colors and we can customize it to your requirements

Green-orange

# Beautiful and generous, suitable for various occasions. Can be given as a gift, reflecting high quality and exquisite taste.