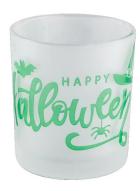

These **glass candle jars** come in different colors and sizes, we can customize the **glass candle jars** according to your requirements

Blue Halloween graffiti $\underline{\textbf{glass candle jar}}$ 

Yellow Halloween graffiti **glass candle jar** 

As Halloween approaches, it's time to fill your home with a touch of mystery and joy. Our special white frosted Halloween pattern **glass candle jar** container is the perfect choice for you to create a festive atmosphere!