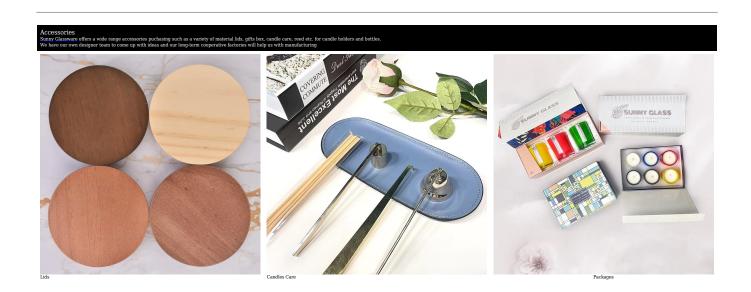

These **glass candle jars** come in different colors and sizes, we can customize the **glass candle jars** according to your requirements

Blue Halloween graffiti $\underline{\textbf{glass candle jar}}$ 

Yellow Halloween graffiti **glass candle jar** 

As Halloween approaches, it's time to fill your home with a touch of mystery and joy. Our special white frosted Halloween pattern **glass candle jar** container is the perfect choice for you to create a festive atmosphere!

Your logo can be designed with exclusive label on the  $\underline{\textbf{candle jars}}$  for your brand

Our Clients