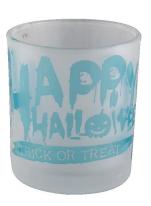

These **glass candle jars** come in different colors and sizes, we can customize the **glass candle jars** according to your requirements

Blue Halloween graffiti $\underline{\textbf{glass candle jar}}$ 

Yellow Halloween graffiti **glass candle jar** 

As Halloween approaches, it's time to fill your home with a touch of mystery and joy. Our special white frosted Halloween pattern **glass candle jar** container is the perfect choice for you to create a festive atmosphere!