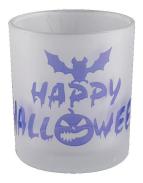

These **glass candle jars** come in different colors and sizes, we can customize the **glass candle jars** according to your requirements

Blue Halloween graffiti $\underline{\textbf{glass candle jar}}$ 

Yellow Halloween graffiti **glass candle jar** 

As Halloween approaches, it's time to fill your home with a touch of mystery and joy. Our special white frosted Halloween pattern **glass candle jar** container is the perfect choice for you to create a festive atmosphere!