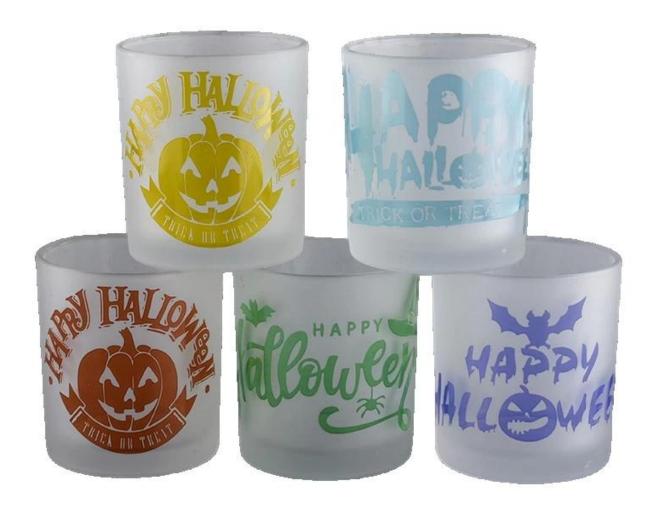

These **glass candle jars** come in different colors and sizes, we can customize the **glass candle jars** according to your requirements

Blue Halloween graffiti $\underline{\textbf{glass candle jar}}$ 

Yellow Halloween graffiti **glass candle jar** 

As Halloween approaches, it's time to fill your home with a touch of mystery and joy. Our special white frosted Halloween pattern **glass candle jar** container is the perfect choice for you to create a festive atmosphere!