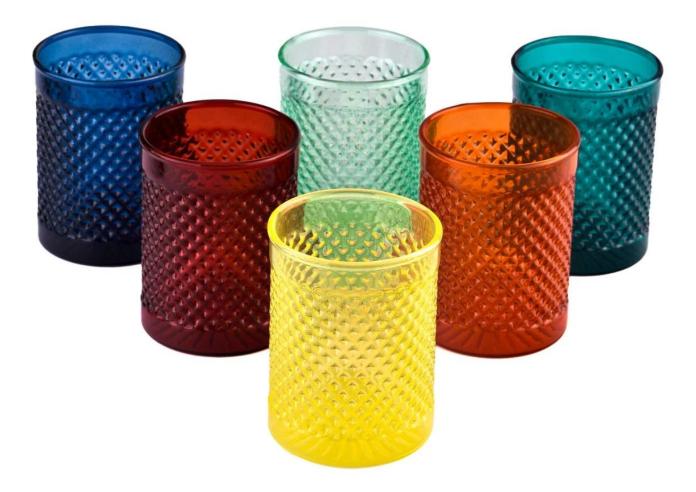

These  $\underline{\textbf{glass candle jar}}$  come in different colors and sizes, we can customize the  $\underline{\textbf{glass}}$   $\underline{\textbf{candle jar}}$  according to your requirements

Orange recessed grain  ${\color{red} {\bf glass\ candle\ jar}}$ 

Yellow recessed grain **glass candle jar** 

The unique concave design of the tank body not only increases the overall texture, but this **glass candle jar** can be used as an ornament to decorate the home space, but also as a container for scented **glass candle jar**, so that you can enjoy the candlelight at the same time, but also feel the comfort and relaxation brought by aromatherapy.