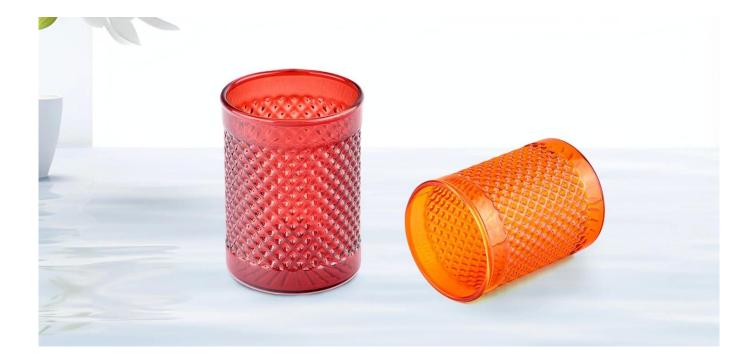

These  $\underline{\textbf{glass candle jar}}$  come in different colors and sizes, we can customize the  $\underline{\textbf{glass}}$   $\underline{\textbf{candle jar}}$  according to your requirements

Orange recessed grain  ${\color{red} {\bf glass\ candle\ jar}}$ 

Yellow recessed grain **glass candle jar** 

The unique concave design of the tank body not only increases the overall texture, but this **glass candle jar** can be used as an ornament to decorate the home space, but also as a container for scented **glass candle jar**, so that you can enjoy the candlelight at the same time, but also feel the comfort and relaxation brought by aromatherapy.