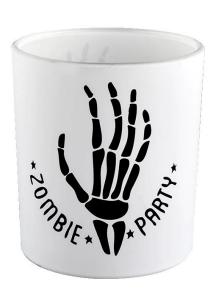

Halloween black evil cat graffiti  ${f glass\ candle\ jar}$ 

Halloween black skull hand graffiti  $\ensuremath{\mathbf{glass\ candle\ jar}}$ 

Halloween black skull man graffiti $\underline{\textbf{glass candle jar}}$ 