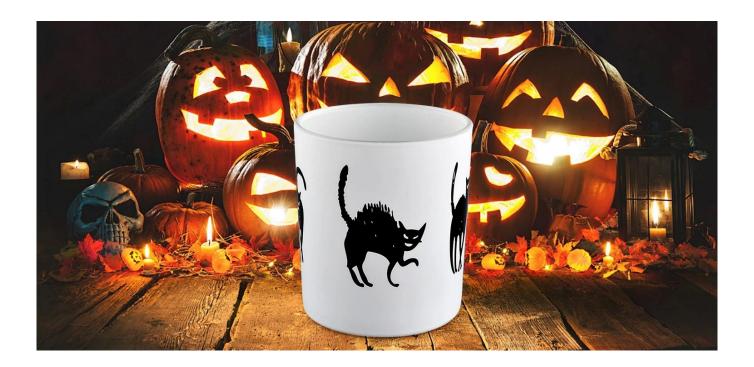

# Empty Halloween black evil cat graffiti glass candle jar

Halloween black evil cat graffiti  ${f glass\ candle\ jar}$ 

Halloween black skull hand graffiti  $\ensuremath{\mathbf{glass\ candle\ jar}}$ 

Halloween black skull man graffiti $\underline{\textbf{glass candle jar}}$ 

In this mysterious Halloween, we bring you a spooky decoration of the best - black cat graffiti **glass candle jar** . It is not only a candle container, but also an indispensable element of horror aesthetics in your home decor!