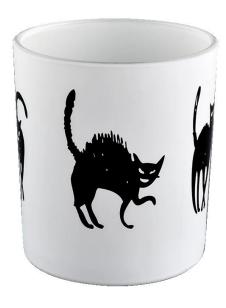

Halloween black evil cat graffiti  ${f glass\ candle\ jar}$ 

Halloween black skull hand graffiti  $\ensuremath{\mathbf{glass\ candle\ jar}}$ 

Halloween black skull man graffiti $\underline{\textbf{glass candle jar}}$ 

In this mysterious Halloween, we bring you a spooky decoration of the best - black cat graffiti **glass candle jar** . It is not only a candle container, but also an indispensable element of horror aesthetics in your home decor!