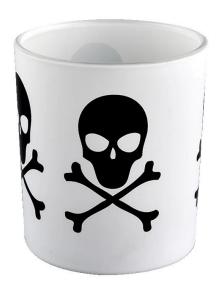

Halloween black evil cat graffiti  ${f glass\ candle\ jar}$ 

Halloween black skull hand graffiti  $\ensuremath{\mathbf{glass\ candle\ jar}}$ 

Halloween black skull man graffiti $\underline{\textbf{glass candle jar}}$ 