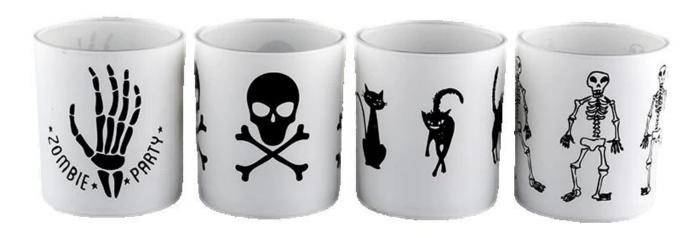

Halloween black evil cat graffiti  ${f glass\ candle\ jar}$ 

Halloween black skull hand graffiti  $\ensuremath{\mathbf{glass\ candle\ jar}}$ 

Halloween black skull man graffiti $\underline{\textbf{glass candle jar}}$ 

In this mysterious Halloween, we bring you a spooky decoration of the best - black cat graffiti **glass candle jar** . It is not only a candle container, but also an indispensable element of horror aesthetics in your home decor!