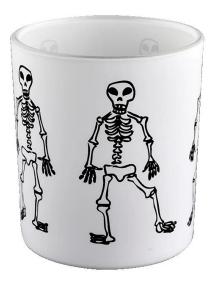

Halloween black evil cat graffiti  ${f glass\ candle\ jar}$ 

Halloween black skull hand graffiti  $\ensuremath{\mathbf{glass\ candle\ jar}}$ 

Halloween black skull man graffiti $\underline{\textbf{glass candle jar}}$ 