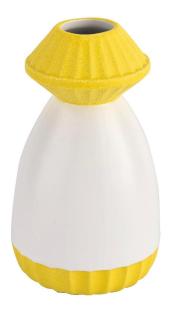

# A wide decorative finish $\square$ Applique/Spraying/Frosted etc. $\square$ ceramic diffusers bottles for your selection

These <u>ceramic diffusers bottles</u> come in a variety of beautiful colours, we can customize according to your <u>ceramic diffusers</u> <u>bottles</u> requirements

Yellow bottle mouth and bottom

Pink bottle mouth and bottom

Blue bottle mouth and bottom

Purple bottle mouth and bottom

Bring a sweet and beautiful aroma to your home with our beautiful ceramic diffusers bottles. Use in your home as a decorative home