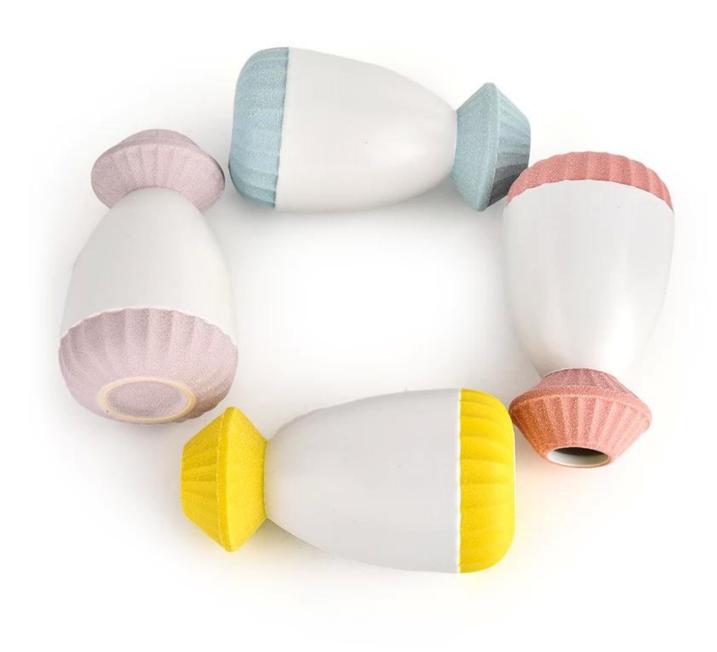

# A wide decorative finish $\square$ Applique/Spraying/Frosted etc. $\square$ ceramic diffusers bottles for your selection

These <u>ceramic diffusers bottles</u> come in a variety of beautiful colours, we can customize according to your <u>ceramic diffusers</u> <u>bottles</u> requirements

Yellow bottle mouth and bottom

Pink bottle mouth and bottom

Blue bottle mouth and bottom

Purple bottle mouth and bottom

Bring a sweet and beautiful aroma to your home with our beautiful ceramic diffusers bottles. Use in your home as a decorative home