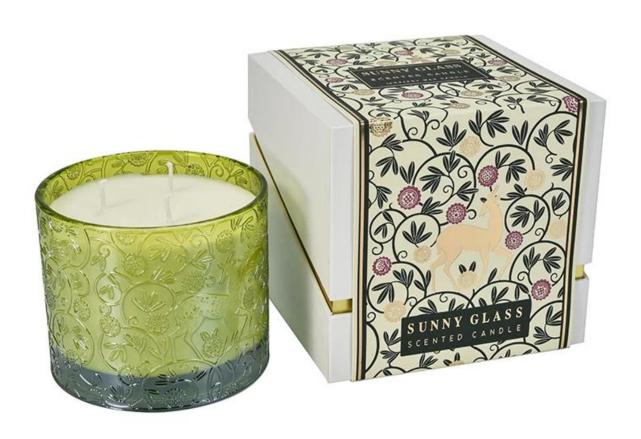

# **Product Description**

Exquisite <u>candle holder packaging box</u> is a high quality packaging material, <u>candle holder packaging box</u> can not only protect your products, but also enhance your brand image.exquisite <u>candle holder packaging box</u> are made of high quality materials, durable and beautiful. <u>Sunny Glassware</u> design team can tailor unique <u>candle holder packaging box</u> designs to your needs and brand image to make your products stand out in the market.

| your products stand out in the market.        |                                                                       |
|-----------------------------------------------|-----------------------------------------------------------------------|
| Box Size                                      | Item No.: SCRG210021                                                  |
|                                               | Sleeve expansion size: 690mm*117mm                                    |
|                                               | Pearl cotton: 126*126*20mm                                            |
|                                               | Hole diameter: 110mm                                                  |
|                                               | depth: 16mm                                                           |
|                                               | Color box finished size: 139*139*130mm                                |
|                                               | Height between cover and base: 8mm                                    |
| Design                                        | supply and perfect designs according to customers' requirements       |
| Delivery time                                 | Within 35 days after the sample and order confirmed                   |
| Payment term                                  | 30% deposit by T/T in advance and the balance against the copy of B/L |
| Shipment                                      | By sea, by air, by Express and your shipping agent is acceptable      |
| OEM orders and customize items are Welcome!   |                                                                       |
| For more details pls feel free to contact us. |                                                                       |

# The design and color of the <u>candle holder packaging box</u> can be customized to your requirements

Your logo can be designed as an exclusive label on your branded candle holder packaging box