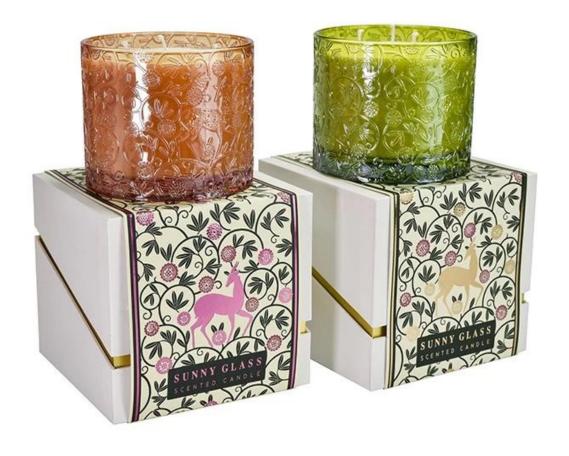

# **Product Description**

Exquisite <u>candle holder packaging box</u> is a high quality packaging material, <u>candle holder packaging box</u> can not only protect your products, but also enhance your brand image.exquisite <u>candle holder packaging box</u> are made of high quality materials, durable and beautiful. <u>Sunny Glassware</u> design team can tailor unique <u>candle holder packaging box</u> designs to your needs and brand image to make your products stand out in the market.

# The design and color of the <u>candle holder packaging box</u> can be customized to your requirements

Your logo can be designed as an exclusive label on your branded candle holder packaging box

# Wide Range of Application

Home Decor/Coffee Shop/Restaurant/Wedding/Party/Holidays Gifts

1) Can you combine many items assorted in one container in my first order? Yes, we can. But the quantity of each ordered item should reach our MOQ.