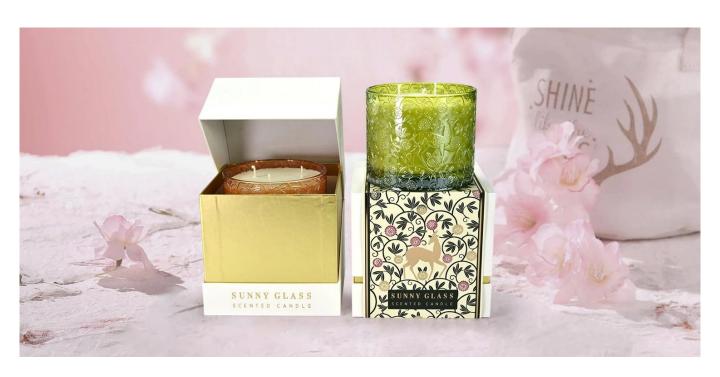

# **Product Description**

Exquisite <u>candle holder packaging box</u> is a high quality packaging material, <u>candle holder packaging box</u> can not only protect your products, but also enhance your brand image.exquisite <u>candle holder packaging box</u> are made of high quality materials, durable and beautiful. <u>Sunny Glassware</u> design team can tailor unique <u>candle holder packaging box</u> designs to your needs and brand image to make your products stand out in the market.

# The design and color of the <u>candle holder packaging box</u> can be customized to your requirements

Your logo can be designed as an exclusive label on your branded candle holder packaging box