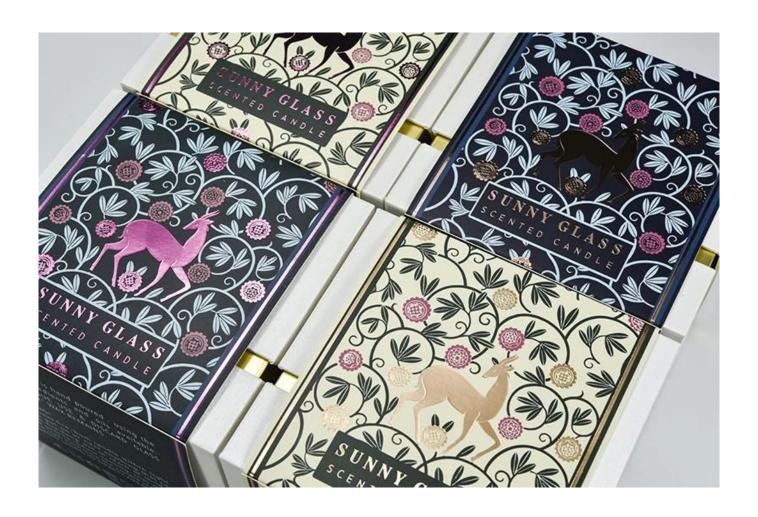

# **Product Description**

Exquisite <u>candle holder packaging box</u> is a high quality packaging material, <u>candle holder packaging box</u> can not only protect your products, but also enhance your brand image.exquisite <u>candle holder packaging box</u> are made of high quality materials, durable and beautiful. <u>Sunny Glassware</u> design team can tailor unique <u>candle holder packaging box</u> designs to your needs and brand image to make your products stand out in the market.

# The design and color of the <u>candle holder packaging box</u> can be customized to your requirements

Your logo can be designed as an exclusive label on your branded candle holder packaging box

# Wide Range of Application

Home Decor/Coffee Shop/Restaurant/Wedding/Party/Holidays Gifts

1) Can you combine many items assorted in one container in my first order? Yes, we can. But the quantity of each ordered item should reach our MOQ.