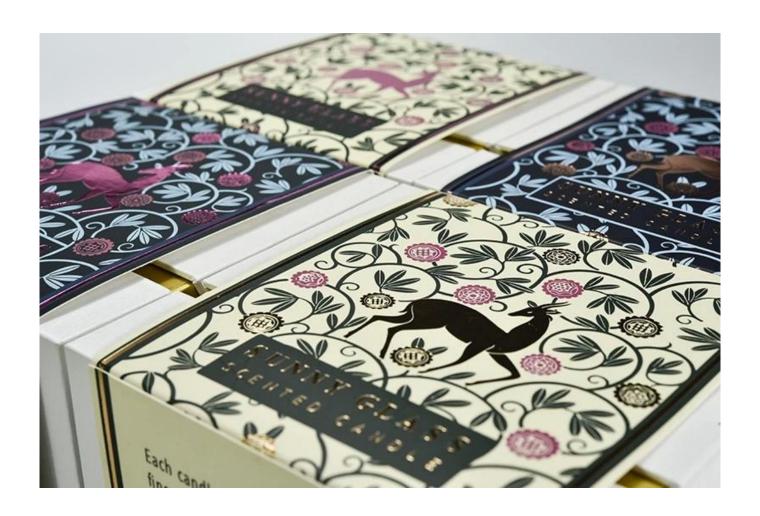

# **Product Description**

Exquisite <u>candle holder packaging box</u> is a high quality packaging material, <u>candle holder packaging box</u> can not only protect your products, but also enhance your brand image.exquisite <u>candle holder packaging box</u> are made of high quality materials, durable and beautiful. <u>Sunny Glassware</u> design team can tailor unique <u>candle holder packaging box</u> designs to your needs and brand image to make your products stand out in the market.

# The design and color of the <u>candle holder packaging box</u> can be customized to your requirements

Your logo can be designed as an exclusive label on your branded candle holder packaging box