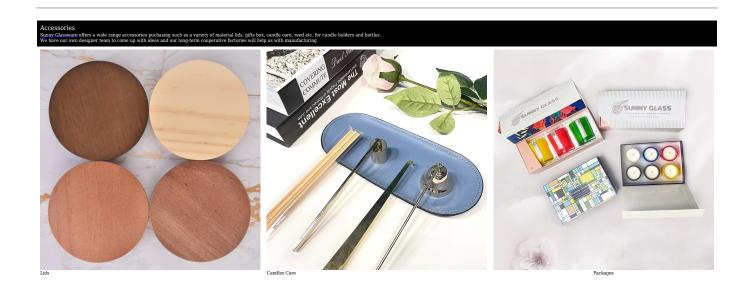

# The design and color of the <u>candle holder packaging box</u> can be customized to your requirements

Your logo can be designed as an exclusive label on your branded candle holder packaging box