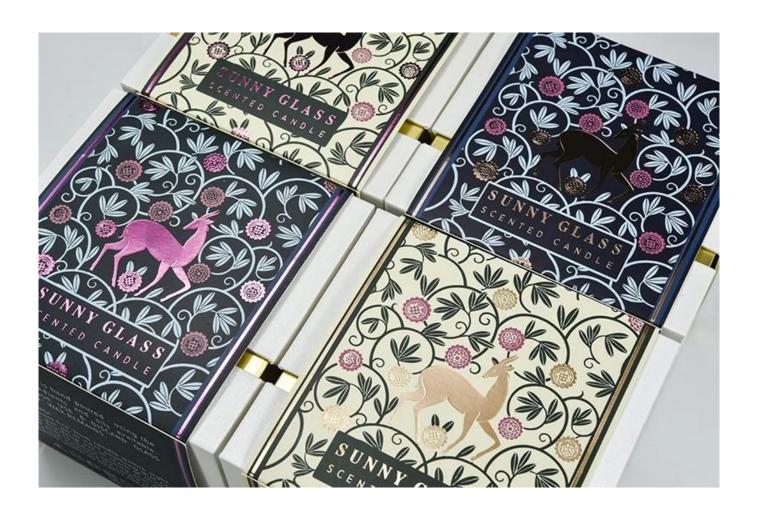

### Wholesale blue tibetan antelope pattern glass <u>candle holder</u> <u>packaging box</u> gift box

#### **Product Description**

Exquisite <u>candle holder packaging box</u> is a high quality packaging material, <u>candle holder packaging box</u> can not only protect your products, but also enhance your brand image.exquisite <u>candle holder packaging box</u> are made of high quality materials, durable and beautiful. <u>Sunny Glassware</u> design team can tailor unique <u>candle holder packaging box</u> designs to your needs and brand image to make your products stand out in the market.

# The design and color of the <u>candle holder packaging box</u> can be customized to your requirements

Your logo can be designed as an exclusive label on your branded candle holder packaging box