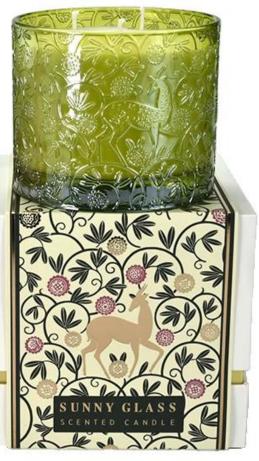

#### **Product Description**

Exquisite <u>candle holder packaging box</u> is a high quality packaging material, <u>candle holder packaging box</u> can not only protect your products, but also enhance your brand image.exquisite <u>candle holder packaging box</u> are made of high quality materials, durable and beautiful. <u>Sunny Glassware</u> design team can tailor unique <u>candle holder packaging box</u> designs to your needs and brand image to make your products stand out in the market.

| your products stand out in the market.      |                                                                                                                     |
|---------------------------------------------|---------------------------------------------------------------------------------------------------------------------|
| Box Size                                    | Item No.: SCRG210021 Sleeve expansion size: 690mm*117mm Pearl cotton: 126*126*20mm                                  |
|                                             | Hole diameter: 110mm<br>depth: 16mm<br>Color box finished size: 139*139*130mm<br>Height between cover and base: 8mm |
| Design                                      | supply and perfect designs according to customers' requirements                                                     |
| Delivery time                               | Within 35 days after the sample and order confirmed                                                                 |
| Payment term                                | 30% deposit by T/T in advance and the balance against the copy of B/L                                               |
| Shipment                                    | By sea, by air, by Express and your shipping agent is acceptable                                                    |
| OEM orders and customize items are Welcome! |                                                                                                                     |