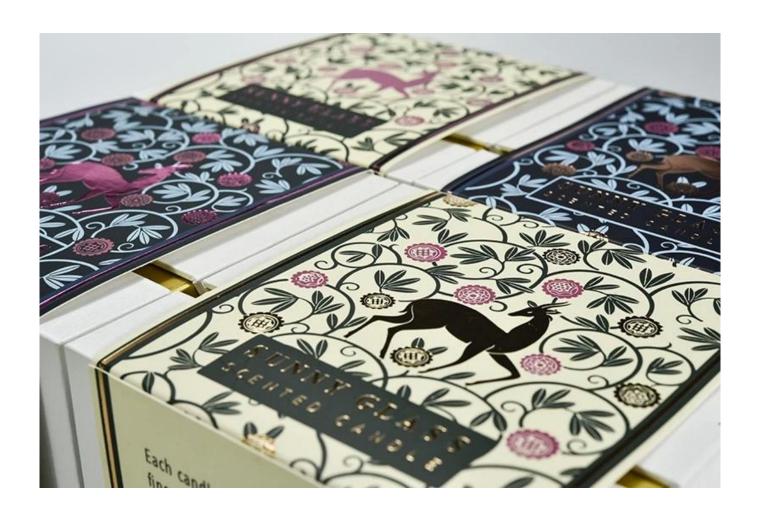

### Wholesale blue tibetan antelope pattern glass <u>candle holder</u> <u>packaging box</u> gift box

#### **Product Description**

Exquisite <u>candle holder packaging box</u> is a high quality packaging material, <u>candle holder packaging box</u> can not only protect your products, but also enhance your brand image.exquisite <u>candle holder packaging box</u> are made of high quality materials, durable and beautiful. <u>Sunny Glassware</u> design team can tailor unique <u>candle holder packaging box</u> designs to your needs and brand image to make your products stand out in the market.

# The design and color of the <u>candle holder packaging box</u> can be customized to your requirements

Your logo can be designed as an exclusive label on your branded candle holder packaging box