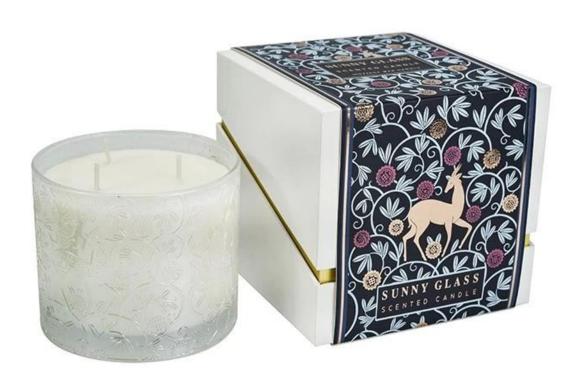

#### **Product Description**

Exquisite <u>candle holder packaging box</u> is a high quality packaging material, <u>candle holder packaging box</u> can not only protect your products, but also enhance your brand image.exquisite <u>candle holder packaging box</u> are made of high quality materials, durable and beautiful. <u>Sunny Glassware</u> design team can tailor unique <u>candle holder packaging box</u> designs to your needs and brand image to make your products stand out in the market.

# The design and color of the <u>candle holder packaging box</u> can be customized to your requirements

Your logo can be designed as an exclusive label on your branded candle holder packaging box