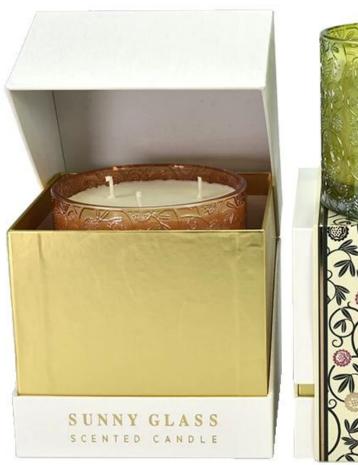

#### **Product Description**

Exquisite <u>candle holder packaging box</u> is a high quality packaging material, <u>candle holder packaging box</u> can not only protect your products, but also enhance your brand image.exquisite <u>candle holder packaging box</u> are made of high quality materials, durable and beautiful. <u>Sunny Glassware</u> design team can tailor unique <u>candle holder packaging box</u> designs to your needs and brand image to make your products stand out in the market.

| your products stand out in the market.      |                                                                                                                     |
|---------------------------------------------|---------------------------------------------------------------------------------------------------------------------|
| Box Size                                    | Item No.: SCRG210021 Sleeve expansion size: 690mm*117mm Pearl cotton: 126*126*20mm                                  |
|                                             | Hole diameter: 110mm<br>depth: 16mm<br>Color box finished size: 139*139*130mm<br>Height between cover and base: 8mm |
| Design                                      | supply and perfect designs according to customers' requirements                                                     |
| Delivery time                               | Within 35 days after the sample and order confirmed                                                                 |
| Payment term                                | 30% deposit by T/T in advance and the balance against the copy of B/L                                               |
| Shipment                                    | By sea, by air, by Express and your shipping agent is acceptable                                                    |
| OEM orders and customize items are Welcome! |                                                                                                                     |