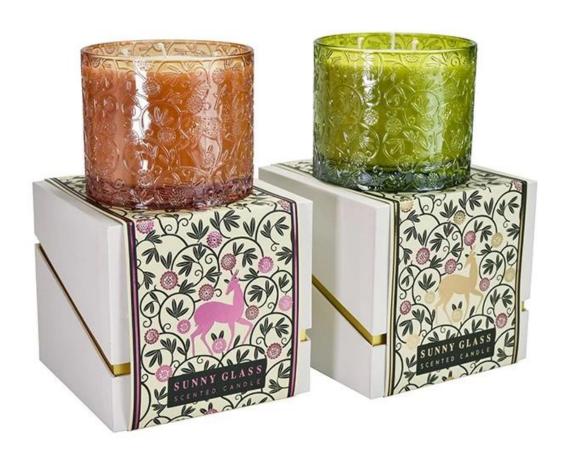

#### **Product Description**

Exquisite <u>candle holder packaging box</u> is a high quality packaging material, <u>candle holder packaging box</u> can not only protect your products, but also enhance your brand image.exquisite <u>candle holder packaging box</u> are made of high quality materials, durable and beautiful. <u>Sunny Glassware</u> design team can tailor unique <u>candle holder packaging box</u> designs to your needs and brand image to make your products stand out in the market.

# The design and color of the <u>candle holder packaging box</u> can be customized to your requirements

Your logo can be designed as an exclusive label on your branded candle holder packaging box