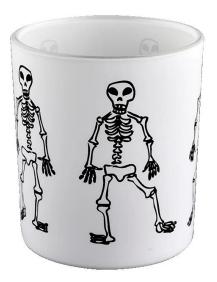

Halloween black evil cat graffiti  ${f glass\ candle\ jar}$ 

Halloween black skull hand graffiti  $\ensuremath{\mathbf{glass\ candle\ jar}}$ 

Halloween black skull man graffiti $\underline{\textbf{glass candle jar}}$ 

On this mysterious Halloween night, let's light up every corner of our home with a touch of unique horror aesthetics. The white **glass candle jar**, paired with a cool black skull doodle, adds an irresistible quirky charm to your holiday decorations!