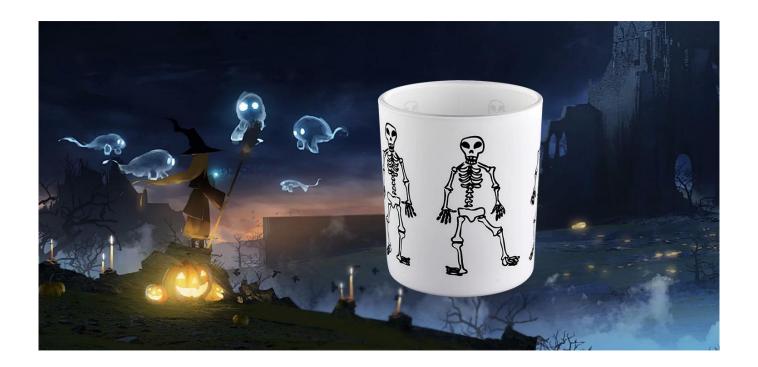

Halloween black evil cat graffiti  ${f glass\ candle\ jar}$ 

Halloween black skull hand graffiti  $\ensuremath{\mathbf{glass\ candle\ jar}}$ 

Halloween black skull man graffiti $\underline{\textbf{glass candle jar}}$ 

On this mysterious Halloween night, let's light up every corner of our home with a touch of unique horror aesthetics. The white **glass candle jar**, paired with a cool black skull doodle, adds an irresistible quirky charm to your holiday decorations!