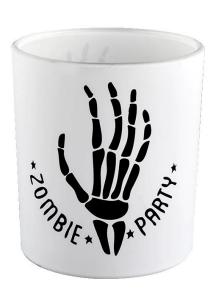

Halloween black evil cat graffiti  ${f glass\ candle\ jar}$ 

Halloween black skull hand graffiti  $\ensuremath{\mathbf{glass\ candle\ jar}}$ 

Halloween black skull man graffiti $\underline{\textbf{glass candle jar}}$ 

On this mysterious Halloween night, let's light up every corner of our home with a touch of unique horror aesthetics. The white **glass candle jar**, paired with a cool black skull doodle, adds an irresistible quirky charm to your holiday decorations!