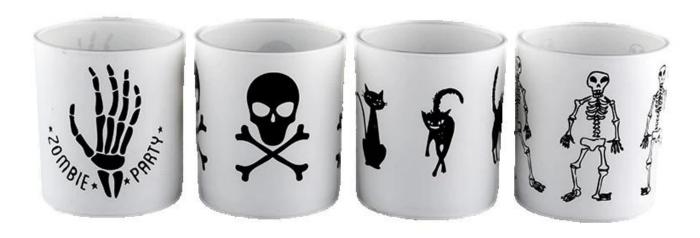

Halloween black evil cat graffiti  ${f glass\ candle\ jar}$ 

Halloween black skull hand graffiti  $\ensuremath{\mathbf{glass\ candle\ jar}}$ 

Halloween black skull man graffiti $\underline{\textbf{glass candle jar}}$ 

On this mysterious Halloween night, let's light up every corner of our home with a touch of unique horror aesthetics. The white **glass candle jar**, paired with a cool black skull doodle, adds an irresistible quirky charm to your holiday decorations!