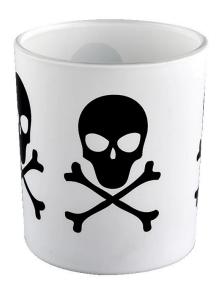

Halloween black evil cat graffiti  ${f glass\ candle\ jar}$ 

Halloween black skull hand graffiti  $\ensuremath{\mathbf{glass\ candle\ jar}}$ 

Halloween black skull man graffiti $\underline{\textbf{glass candle jar}}$ 

On this mysterious Halloween night, let's light up every corner of our home with a touch of unique horror aesthetics. The white **glass candle jar**, paired with a cool black skull doodle, adds an irresistible quirky charm to your holiday decorations!