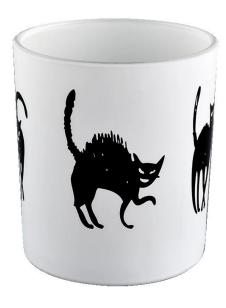

Halloween black evil cat graffiti  ${f glass\ candle\ jar}$ 

Halloween black skull hand graffiti  $\ensuremath{\mathbf{glass\ candle\ jar}}$ 

Halloween black skull man graffiti $\underline{\textbf{glass candle jar}}$ 

On this mysterious Halloween night, let's light up every corner of our home with a touch of unique horror aesthetics. The white **glass candle jar**, paired with a cool black skull doodle, adds an irresistible quirky charm to your holiday decorations!