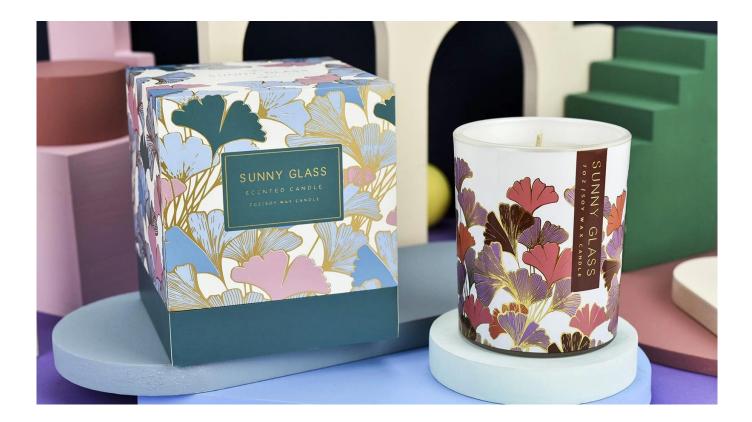

## With a premium <u>box</u>, whether it is a gift or personal use, you will show your taste. Open the <u>box</u>, and an exquisite gift card slot makes your gift even more thoughtful

Your logo can be designed with exclusive label on the <u>candle jars</u> for your brand