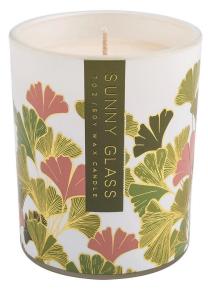

## Factory direct sales red gingko leaf pattern <u>glass candle holder</u>

## Colored Gingko leaf pattern <u>glass candle jars</u> come in a variety of beautiful colors that we can customize according to your requirements

Blue gingko leaf pattern

Red gingko leaf pattern

Purple gingko leaf pattern