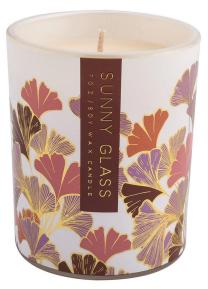

## Colored Gingko leaf pattern <u>glass candle jars</u> come in a variety of beautiful colors that we can customize according to your requirements

Blue gingko leaf pattern

Red gingko leaf pattern

Purple gingko leaf pattern