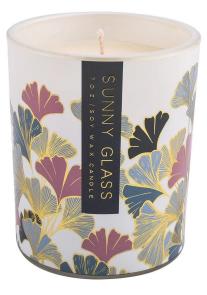

## Colored Gingko leaf pattern <u>glass candle jars</u> come in a variety of beautiful colors that we can customize according to your requirements

Blue gingko leaf pattern

Red gingko leaf pattern

Purple gingko leaf pattern