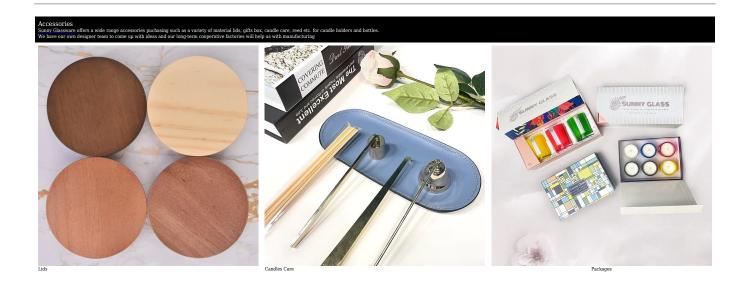

## A wide decorative finish [Electroplate/Spraying/Frosted etc.]glass candle jars for your selection