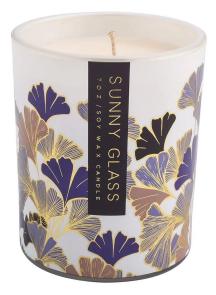

## Colored Gingko leaf pattern <u>glass candle jars</u> come in a variety of beautiful colors that we can customize according to your requirements

Blue gingko leaf pattern

Red gingko leaf pattern

Purple gingko leaf pattern