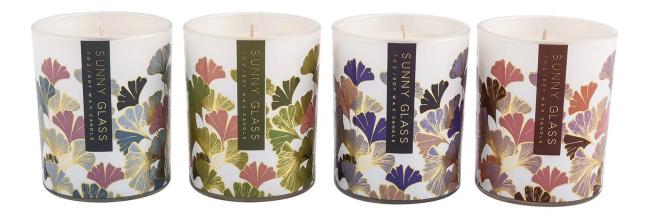

## Colored Gingko leaf pattern <u>glass candle jars</u> come in a variety of beautiful colors that we can customize according to your requirements

Blue gingko leaf pattern

Red gingko leaf pattern

Purple gingko leaf pattern

Green gingko leaf pattern

To make life a visual feast, we bring you this gingko leaf pattern glass candle jars, which is not only a household item, but also a work of art. On the exquisite glass jar, the unique pattern of ginkgo leaves comes to life, as if to bring the poetry of autumn into your home.