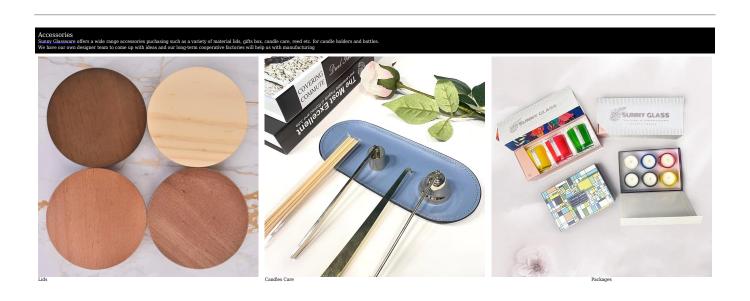

#### **Product Description**

Exquisite packaging box is a high quality packaging material, candle holder gift box can not only protect your products, candle holder gift box but also enhance your brand image. exquisite candle holder gift box are made of high quality materials, durable and beautiful.

Sunny Glassware design team can tailor unique candle holder gift box designs to your needs and brand image to make your products stand out in the market.

| stand out in the market.                                                                     |                                                                                                                                                                                                                                                                                                                                                                   |
|----------------------------------------------------------------------------------------------|-------------------------------------------------------------------------------------------------------------------------------------------------------------------------------------------------------------------------------------------------------------------------------------------------------------------------------------------------------------------|
| Box Size                                                                                     | Item No.: DSC4368 Finished product size: 210*147*93MM Shell: 157G double copper +1200G double ash Inner box: 157G double copper +1200G single white, seal 350G single copper, shell printing 1C, inner box printing 1C, seal overprinting 4C, face paper too matte glue, skin and shell to do local UV, seal hot gold. With white pearl cotton 4 pieces about 4CM |
| Design                                                                                       | supply and perfect designs according to customers' requirements                                                                                                                                                                                                                                                                                                   |
| Delivery time                                                                                | Within 35 days after the sample and order confirmed                                                                                                                                                                                                                                                                                                               |
| Payment term                                                                                 | 30% deposit by T/T in advance and the balance against the copy of B/L                                                                                                                                                                                                                                                                                             |
| Shipment                                                                                     | By sea, by air, by Express and your shipping agent is acceptable                                                                                                                                                                                                                                                                                                  |
| OEM orders and customize items are Welcome!<br>For more details pls feel free to contact us. |                                                                                                                                                                                                                                                                                                                                                                   |