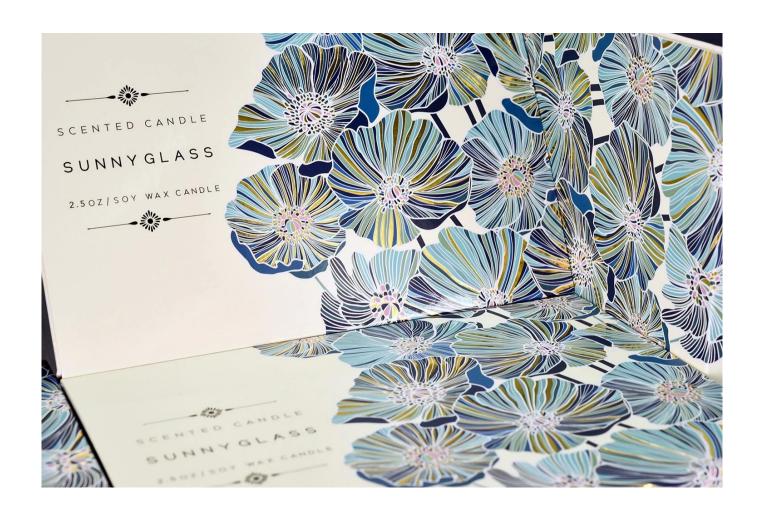

# Gift box ginkgo leaf rectangular empty box with aromatherapy candle holder gift box

# Your logo can be designed as an exclusive label on your branded candle holder gift box