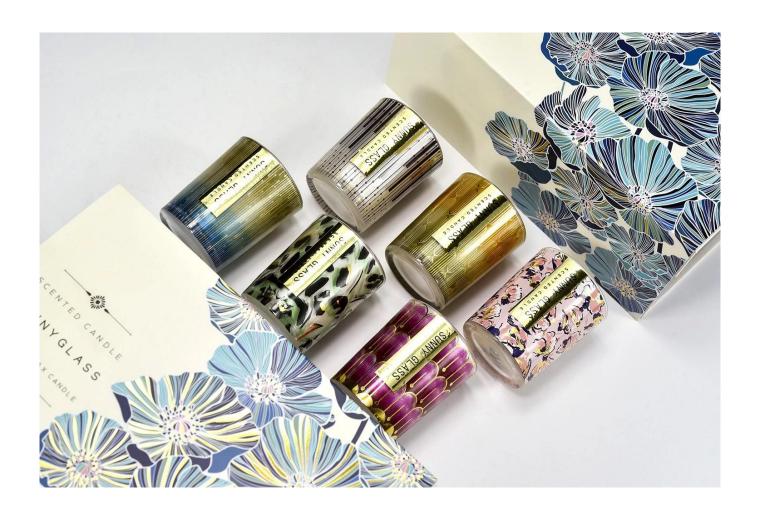

# Gift box ginkgo leaf rectangular empty box with aromatherapy candle holder gift box

#### **Product Description**

Exquisite packaging box is a high quality packaging material, candle holder gift box can not only protect your products, candle holder gift box but also enhance your brand image. exquisite candle holder gift box are made of high quality materials, durable and beautiful.

# Your logo can be designed as an exclusive label on your branded candle holder gift box