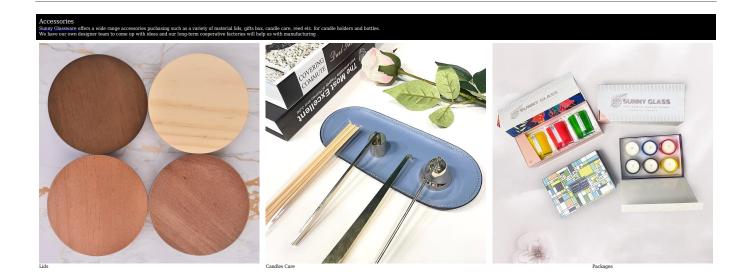

#### **BOOST BUSINESS RAPIDLY**

All the customers have good profit and get 30% sales increase every year

| Product Description                                                                                                                                        |                                                                                                                                                                                  |
|------------------------------------------------------------------------------------------------------------------------------------------------------------|----------------------------------------------------------------------------------------------------------------------------------------------------------------------------------|
| Rose <u>glass candle jar</u> with a cross and vertical stripes embossed pattern, amazing unique design is an excellent wedding decoration to catch the eye |                                                                                                                                                                                  |
| Sample time                                                                                                                                                | <ol> <li>5 days if there is <u>glass</u> shape and size</li> <li>15 days, if you need new shapes and sizes glass</li> </ol>                                                      |
| Measure                                                                                                                                                    | Item No.: SGS170330006<br>Top dia[83*102mm<br>Bottom dia[55*70mm<br>Height: 98mm<br>Weight: 565g<br>Capacity: 390ml                                                              |
| Packing                                                                                                                                                    | Normal packing, Individual gift box, PVC box, window box, color box, white box etc.                                                                                              |
| Delivery time                                                                                                                                              | Within 35 days after the sample and order confirmed                                                                                                                              |
| Payment term                                                                                                                                               | 30% deposit by T/T in advance and the balance against the copy of B/L                                                                                                            |
| Shipment                                                                                                                                                   | By sea, by air, by Express and your shipping agent is acceptable                                                                                                                 |
| Usage Occasion                                                                                                                                             | Perfect for any season. Believe it or not, these jars are also certified for use as candle containers, so you can create some of the most uniquely shaped candles on the market. |