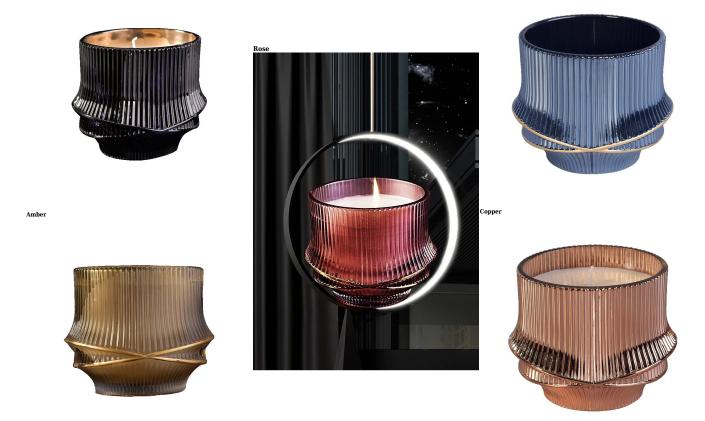

# <u>Glass candle containers</u> rose decor cross and vertical stripes design

#### **BOOST BUSINESS RAPIDLY**

All the customers have good profit and get 30% sales increase every year

| Product Description                                                                                                                                        |                                                                                                                                                                                  |
|------------------------------------------------------------------------------------------------------------------------------------------------------------|----------------------------------------------------------------------------------------------------------------------------------------------------------------------------------|
| Rose <u>glass candle jar</u> with a cross and vertical stripes embossed pattern, amazing unique design is an excellent wedding decoration to catch the eye |                                                                                                                                                                                  |
| Sample time                                                                                                                                                | <ol> <li>5 days if there is <u>glass</u> shape and size</li> <li>15 days, if you need new shapes and sizes glass</li> </ol>                                                      |
| Measure                                                                                                                                                    | Item No.: SGS170330006<br>Top dia[83*102mm<br>Bottom dia[55*70mm<br>Height: 98mm<br>Weight: 565g<br>Capacity: 390ml                                                              |
| Packing                                                                                                                                                    | Normal packing, Individual gift box, PVC box, window box, color box, white box etc.                                                                                              |
| Delivery time                                                                                                                                              | Within 35 days after the sample and order confirmed                                                                                                                              |
| Payment term                                                                                                                                               | 30% deposit by T/T in advance and the balance against the copy of B/L                                                                                                            |
| Shipment                                                                                                                                                   | By sea, by air, by Express and your shipping agent is acceptable                                                                                                                 |
| Usage Occasion                                                                                                                                             | Perfect for any season. Believe it or not, these jars are also certified for use as candle containers, so you can create some of the most uniquely shaped candles on the market. |

A wide decorative finish [Electroplating/Spraying/Frosted etc.]glass candle jars for your selection

These colourful <u>glass candle jars</u> come in a variety of beautiful colours, we can customize according to your requirements