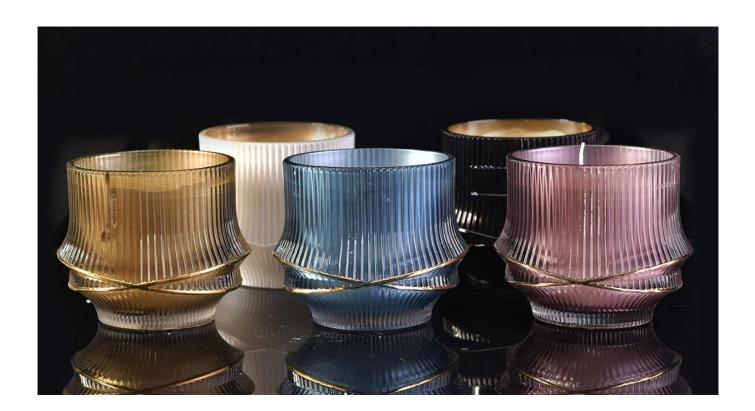

# <u>Glass candle containers</u> rose decor cross and vertical stripes design

#### **BOOST BUSINESS RAPIDLY**

All the customers have good profit and get 30% sales increase every year

| Product Description                                                                                                                                        |                                                                                                                                                                                  |
|------------------------------------------------------------------------------------------------------------------------------------------------------------|----------------------------------------------------------------------------------------------------------------------------------------------------------------------------------|
| Rose <u>glass candle jar</u> with a cross and vertical stripes embossed pattern, amazing unique design is an excellent wedding decoration to catch the eye |                                                                                                                                                                                  |
| Sample time                                                                                                                                                | <ol> <li>5 days if there is <u>glass</u> shape and size</li> <li>15 days, if you need new shapes and sizes glass</li> </ol>                                                      |
| Measure                                                                                                                                                    | Item No.: SGS170330006<br>Top dia[83*102mm<br>Bottom dia[55*70mm<br>Height: 98mm<br>Weight: 565g<br>Capacity: 390ml                                                              |
| Packing                                                                                                                                                    | Normal packing, Individual gift box, PVC box, window box, color box, white box etc.                                                                                              |
| Delivery time                                                                                                                                              | Within 35 days after the sample and order confirmed                                                                                                                              |
| Payment term                                                                                                                                               | 30% deposit by T/T in advance and the balance against the copy of B/L                                                                                                            |
| Shipment                                                                                                                                                   | By sea, by air, by Express and your shipping agent is acceptable                                                                                                                 |
| Usage Occasion                                                                                                                                             | Perfect for any season. Believe it or not, these jars are also certified for use as candle containers, so you can create some of the most uniquely shaped candles on the market. |