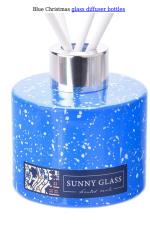

# High quality Christmas gift set blue glass diffuser bottles wholesale

# diffuser bottles according to your requirements

This beautiful blue <u>glass diffuser bottle</u> for Christmas is the perfect choice for holiday gifts and conveys warm wishes. Choose high-quality blue glass to perfectly show the sense of luxury, while ensuring the lasting release of fragrance, creating a pleasant environment.