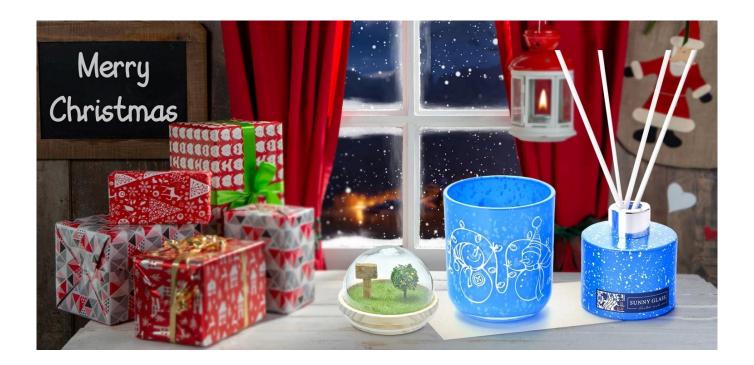

# High quality Christmas gift set blue glass diffuser bottles wholesale

# diffuser bottles according to your requirements

This beautiful blue <u>glass diffuser bottle</u> for Christmas is the perfect choice for holiday gifts and conveys warm wishes. Choose high-quality blue glass to perfectly show the sense of luxury, while ensuring the lasting release of fragrance, creating a pleasant environment.