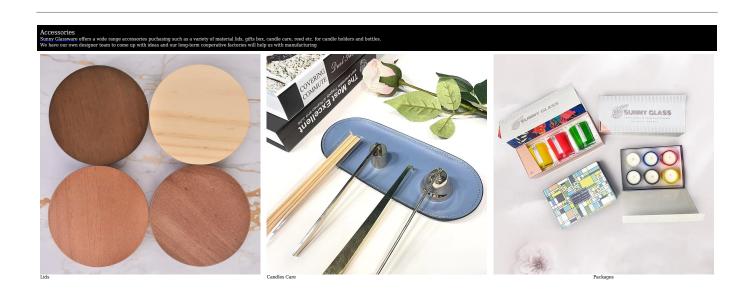

A wide decorative finish  $\square$ Applique/Spraying/Frosted etc. $\square$ glass diffuser bottles for your selection

These glass diffuser bottles come in different colors and sizes, we can customize the glass

# diffuser bottles according to your requirements

This beautiful blue <u>glass diffuser bottle</u> for Christmas is the perfect choice for holiday gifts and conveys warm wishes. Choose high-quality blue glass to perfectly show the sense of luxury, while ensuring the lasting release of fragrance, creating a pleasant environment.

Your logo can be designed with exclusive label on the  $\underline{candle\ jars}$  for your brand

**Our Clients** 