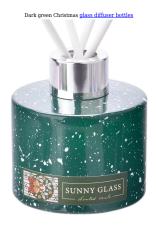

# diffuser bottles according to your requirements

This beautiful blue <u>glass diffuser bottle</u> for Christmas is the perfect choice for holiday gifts and conveys warm wishes. Choose high-quality blue glass to perfectly show the sense of luxury, while ensuring the lasting release of fragrance, creating a pleasant environment.