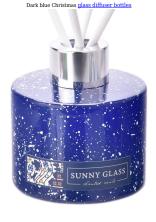

# High quality Christmas gift set blue glass diffuser bottles wholesale

# diffuser bottles according to your requirements

This beautiful blue <u>glass diffuser bottle</u> for Christmas is the perfect choice for holiday gifts and conveys warm wishes. Choose high-quality blue glass to perfectly show the sense of luxury, while ensuring the lasting release of fragrance, creating a pleasant environment.