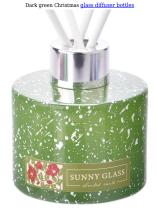

# diffuser bottles according to your requirements

This beautiful blue <u>glass diffuser bottle</u> for Christmas is the perfect choice for holiday gifts and conveys warm wishes. Choose high-quality blue glass to perfectly show the sense of luxury, while ensuring the lasting release of fragrance, creating a pleasant environment.