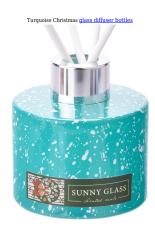

# diffuser bottles according to your requirements

This beautiful blue <u>glass diffuser bottle</u> for Christmas is the perfect choice for holiday gifts and conveys warm wishes. Choose high-quality blue glass to perfectly show the sense of luxury, while ensuring the lasting release of fragrance, creating a pleasant environment.