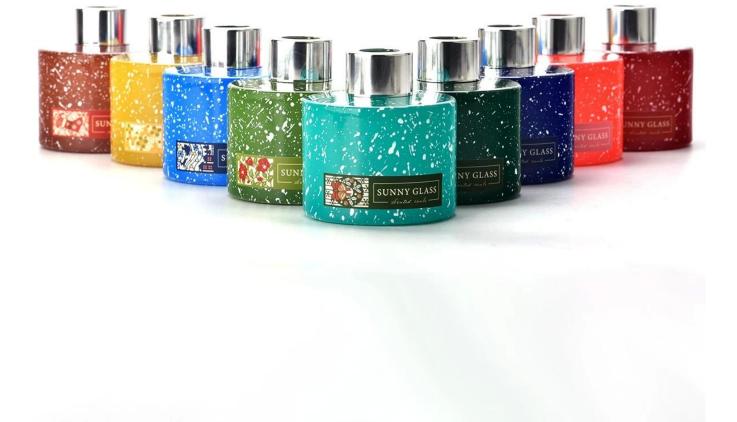

A wide decorative finish  $\square$ Applique/Spraying/Frosted etc. $\square$ glass diffuser bottles for your selection

These glass diffuser bottles come in different colors and sizes, we can customize the glass

# diffuser bottles according to your requirements

This beautiful blue <u>glass diffuser bottle</u> for Christmas is the perfect choice for holiday gifts and conveys warm wishes. Choose high-quality blue glass to perfectly show the sense of luxury, while ensuring the lasting release of fragrance, creating a pleasant environment.