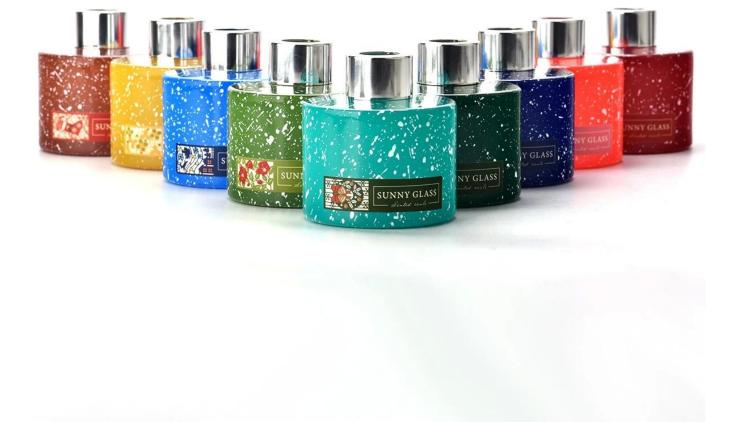

Brown Christmas glass diffuser bottles

Yellow Christmas glass diffuser bottles

Dark green Christmas glass diffuser bottles

Light red Christmas glass diffuser bottles

Blue Christmas glass diffuser bottles

Turquoise Christmas glass diffuser bottles

Red Christmas glass diffuser bottles

Dark Christmas glass diffuser bottle

Dark green Christmas glass diffuser bottles

This light red Christmas glass diffuser bottle can not only be used as a fragrance diffuser, but also as a beautiful display or decoration to add a festive atmosphere to the home. At the same time, the compact and portable design also makes it an excellent choice for traveling or gift-giving.