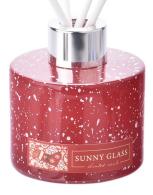

Red Christmas glass diffuser bottles

Dark Christmas glass diffuser bottle

Dark green Christmas glass diffuser bottles

This light red Christmas glass diffuser bottle can not only be used as a fragrance diffuser, but also as a beautiful display or decoration to add a festive atmosphere to the home. At the same time, the compact and portable design also makes it an excellent choice for traveling or gift-giving.