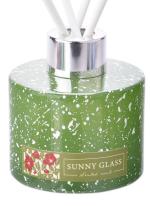

Brown Christmas glass diffuser bottles

Yellow Christmas glass diffuser bottles

Dark green Christmas glass diffuser bottles

Light red Christmas glass diffuser bottles

Blue Christmas glass diffuser bottles

Turquoise Christmas glass diffuser bottles

Red Christmas glass diffuser bottles

Dark Christmas glass diffuser bottle

Dark green Christmas glass diffuser bottles

This light red Christmas glass diffuser bottle can not only be used as a fragrance diffuser, but also as a beautiful display or decoration to add a festive atmosphere to the home. At the same time, the compact and portable design also makes it an excellent choice for traveling or gift-giving.