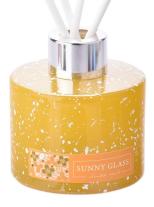

Brown Christmas glass diffuser bottles

Yellow Christmas glass diffuser bottles

Dark green Christmas glass diffuser bottles

Light red Christmas glass diffuser bottles

Blue Christmas glass diffuser bottles

Turquoise Christmas glass diffuser bottles