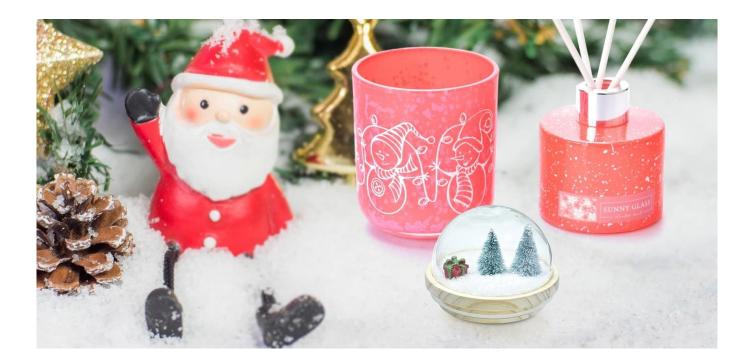

Red Christmas glass diffuser bottles

Dark Christmas glass diffuser bottle

Dark green Christmas glass diffuser bottles

This light red Christmas glass diffuser bottle can not only be used as a fragrance diffuser, but also as a beautiful display or decoration to add a festive atmosphere to the home. At the same time, the compact and portable design also makes it an excellent choice for traveling or gift-giving.