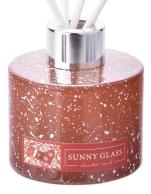

Brown Christmas glass diffuser bottles

Yellow Christmas glass diffuser bottles

Dark green Christmas glass diffuser bottles

Light red Christmas glass diffuser bottles

Blue Christmas glass diffuser bottles

Turquoise Christmas glass diffuser bottles

Red Christmas glass diffuser bottles

Dark Christmas glass diffuser bottle

Dark green Christmas glass diffuser bottles

This light red Christmas glass diffuser bottle can not only be used as a fragrance diffuser, but also as a beautiful display or decoration to add a festive atmosphere to the home. At the same time, the compact and portable design also makes it an excellent choice for traveling or gift-giving.