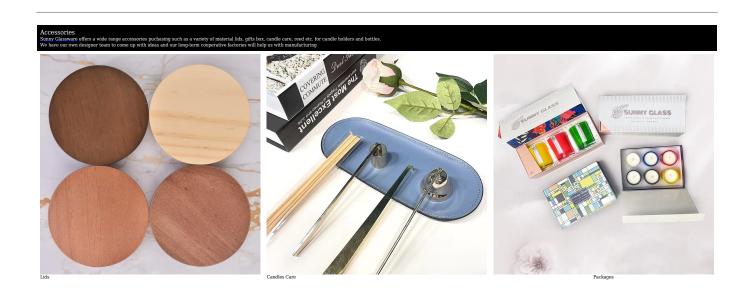

A wide decorative finish  $\square$ Applique/Spraying/Frosted etc. $\square$ glass diffuser bottles for your selection

These glass diffuser bottles come in different colors and sizes, we can customize the glass diffuser bottles according to your requirements

Brown Christmas glass diffuser bottles

Yellow Christmas glass diffuser bottles

Dark green Christmas glass diffuser bottles

Light red Christmas glass diffuser bottles

Blue Christmas glass diffuser bottles

Turquoise Christmas glass diffuser bottles

Red Christmas glass diffuser bottles

Dark Christmas glass diffuser bottle

Dark green Christmas glass diffuser bottles

This light red Christmas glass diffuser bottle can not only be used as a fragrance diffuser, but also as a beautiful display or decoration to add a festive atmosphere to the home. At the same time, the compact and portable design also makes it an excellent choice for traveling or gift-giving.

Your logo can be designed with exclusive label on the candle jars for your brand

**Our Clients** 