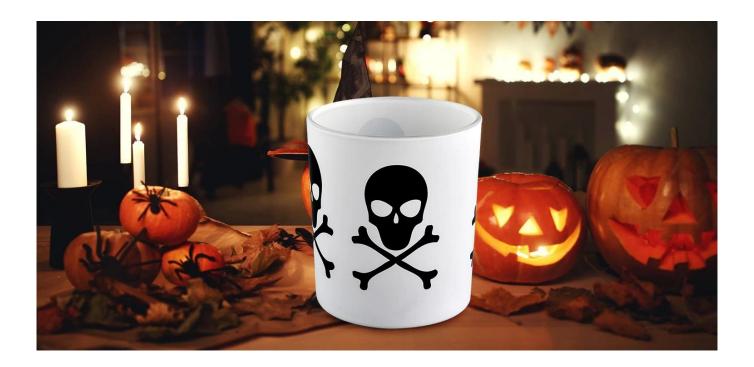

Halloween black evil cat graffiti  ${f glass\ candle\ jar}$ 

Halloween black skull hand graffiti  $\ensuremath{\mathbf{glass\ candle\ jar}}$ 

Halloween black skull man graffiti $\underline{\textbf{glass candle jar}}$ 

On this mysterious Halloween night, let's light up every corner of our home with a touch of unique horror aesthetics. The white **glass candle jar**, paired with a cool black skull doodle, adds an irresistible quirky charm to your holiday decorations!