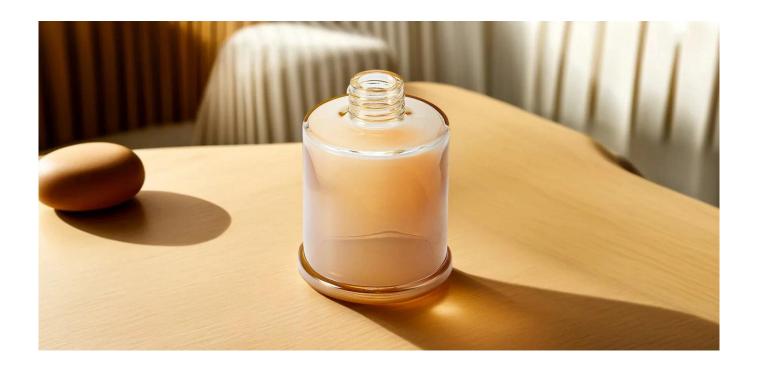

# Luxury Electroplated Gradient Colored glassware Scented Glass Diffuser Bottles

This gilt glass diffuser bottles, the bottle body using vacuum nano-plating process, the surface of the flowing metallic luster, with the flow of light magic rainbow, fingertip touch as soft as velvet.