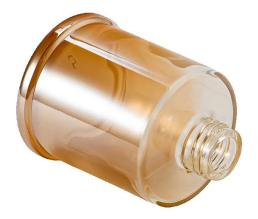

This gilt glass diffuser bottles, the bottle body using vacuum nano-plating process, the surface of the flowing metallic luster, with the flow of light magic rainbow, fingertip touch as soft as velvet.