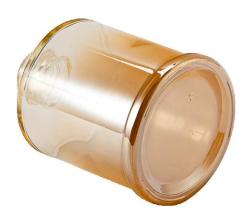

This gilt glass diffuser bottles, the bottle body using vacuum nano-plating process, the surface of the flowing metallic luster, with the flow of light magic rainbow, fingertip touch as soft as velvet.