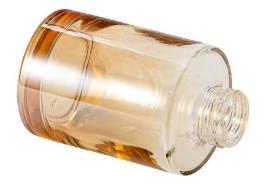

Brown glass diffuser bottles

Blue glass diffuser bottles

150ml gold capacity, suitable for aromatherapy cane, diffuser stone, eternal flower DIY, one thing multi-purpose not idle. Transparent bottle + matte brown color, simple and advanced, easy to integrate into the Nordic style, wabi Sabi or vintage home.