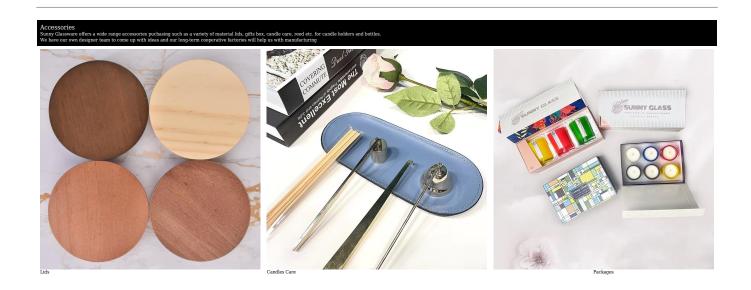

Your logo can be designed with exclusive label on the candle jars for your brand