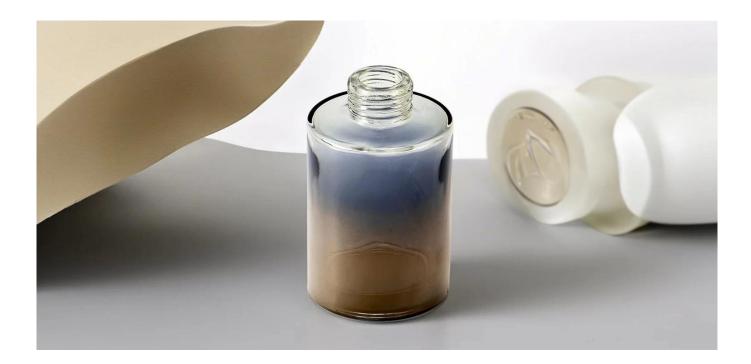

Brown glass diffuser bottles

Blue glass diffuser bottles

150ml gold capacity, suitable for aromatherapy cane, diffuser stone, eternal flower DIY, one thing multi-purpose not idle. Transparent bottle + matte brown color, simple and advanced, easy to integrate into the Nordic style, wabi Sabi or vintage home.