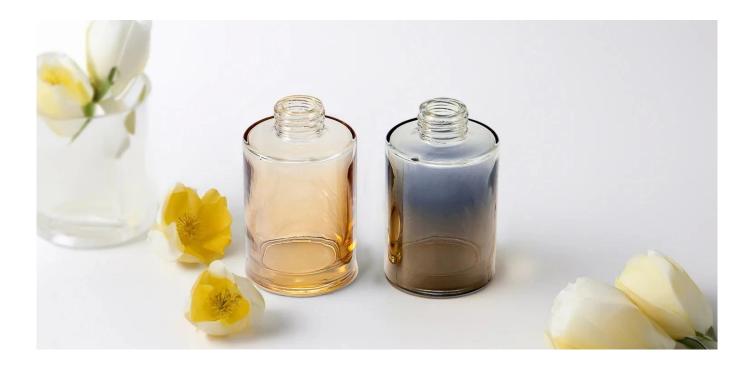

Brown glass diffuser bottles

Blue glass diffuser bottles

150ml gold capacity, suitable for aromatherapy cane, diffuser stone, eternal flower DIY, one thing multi-purpose not idle. Transparent bottle + matte brown color, simple and advanced, easy to integrate into the Nordic style, wabi Sabi or vintage home.