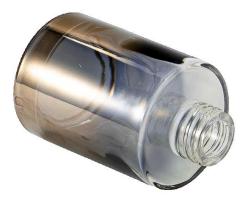

Brown glass diffuser bottles

Blue glass diffuser bottles

150ml gold capacity, suitable for aromatherapy cane, diffuser stone, eternal flower DIY, one thing multi-purpose not idle. Transparent bottle + matte brown color, simple and advanced, easy to integrate into the Nordic style, wabi Sabi or vintage home.