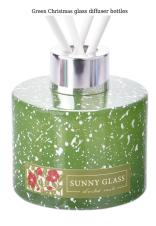

# diffuser bottles according to your requirements

Get into the holiday spirit and make this unique turquoise Christmas <u>glass diffuser bottle</u> an indispensable holiday genie in your home. With its fresh turquoise color, it adds a touch of exotic and natural charm to your Christmas decoration, making every corner of your home filled with warmth and romance.