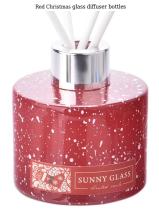

# diffuser bottles according to your requirements

Get into the holiday spirit and make this unique turquoise Christmas <u>glass diffuser bottle</u> an indispensable holiday genie in your home. With its fresh turquoise color, it adds a touch of exotic and natural charm to your Christmas decoration, making every corner of your home filled with warmth and romance.