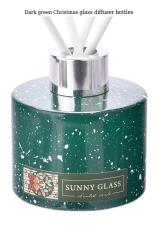

# diffuser bottles according to your requirements

Get into the holiday spirit and make this unique turquoise Christmas <u>glass diffuser bottle</u> an indispensable holiday genie in your home. With its fresh turquoise color, it adds a touch of exotic and natural charm to your Christmas decoration, making every corner of your home filled with warmth and romance.