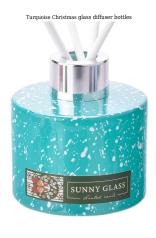

# Luxury Private Label Turquoise Christmas Glass Diffuser Bottles Home Decor

# diffuser bottles according to your requirements

Get into the holiday spirit and make this unique turquoise Christmas <u>glass diffuser bottle</u> an indispensable holiday genie in your home. With its fresh turquoise color, it adds a touch of exotic and natural charm to your Christmas decoration, making every corner of your home filled with warmth and romance.