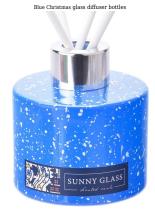

# diffuser bottles according to your requirements

Get into the holiday spirit and make this unique turquoise Christmas <u>glass diffuser bottle</u> an indispensable holiday genie in your home. With its fresh turquoise color, it adds a touch of exotic and natural charm to your Christmas decoration, making every corner of your home filled with warmth and romance.