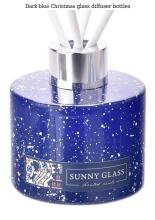

# diffuser bottles according to your requirements

Get into the holiday spirit and make this unique turquoise Christmas <u>glass diffuser bottle</u> an indispensable holiday genie in your home. With its fresh turquoise color, it adds a touch of exotic and natural charm to your Christmas decoration, making every corner of your home filled with warmth and romance.