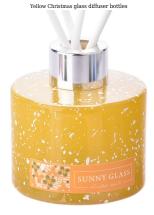

# diffuser bottles according to your requirements

Get into the holiday spirit and make this unique turquoise Christmas <u>glass diffuser bottle</u> an indispensable holiday genie in your home. With its fresh turquoise color, it adds a touch of exotic and natural charm to your Christmas decoration, making every corner of your home filled with warmth and romance.