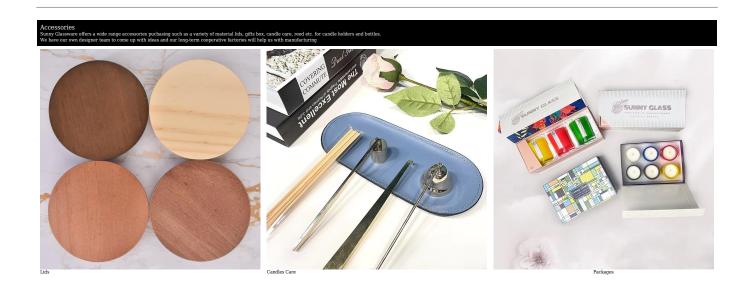

A wide decorative finish  $\square$ Applique/Spraying/Frosted etc. $\square$ glass diffuser bottles for your selection

These glass diffuser bottles come in different colors and sizes, we can customize the glass