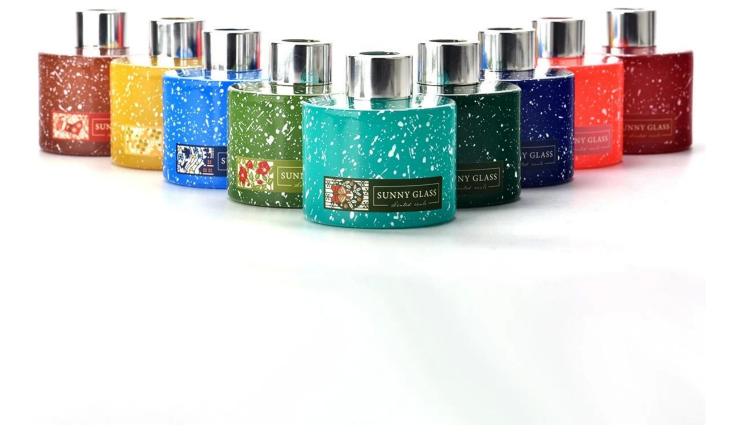

# Luxury Private Label Turquoise Christmas Glass Diffuser Bottles Home Decor

A wide decorative finish  $\square$ Applique/Spraying/Frosted etc. $\square$ glass diffuser bottles for your selection

These glass diffuser bottles come in different colors and sizes, we can customize the glass

# diffuser bottles according to your requirements

Get into the holiday spirit and make this unique turquoise Christmas <u>glass diffuser bottle</u> an indispensable holiday genie in your home. With its fresh turquoise color, it adds a touch of exotic and natural charm to your Christmas decoration, making every corner of your home filled with warmth and romance.