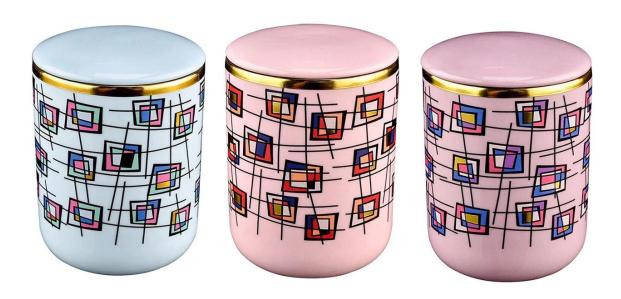

### Luxury blue multicolored block pattern <u>ceramic candle holders</u> with lid

Blue multi-color block pattern **ceramic candle holder with lid**, with a unique color combination and exquisite design, to add a touch of light to your home. The use of high-quality ceramic materials, combined with multi-color block pattern design, makes the candle holder not only practical, but also a work of art.