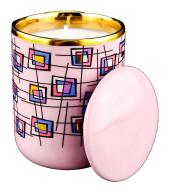

A wide decorative finish  $\square$ Applique/Spraying/Frosted etc. $\square$ ceramic candle holder with  $\underline{\textbf{lid}}$  for your selection

These **ceramic candle holder with lid** come in different colors and sizes, we can customize the **ceramic candle holder** according to your requirements

Blue multi-color block pattern **ceramic candle holder with lid**, with a unique color combination and exquisite design, to add a touch of light to your home. The use of high-quality ceramic materials, combined with multi-color block pattern design, makes the candle holder not only practical, but also a work of art.