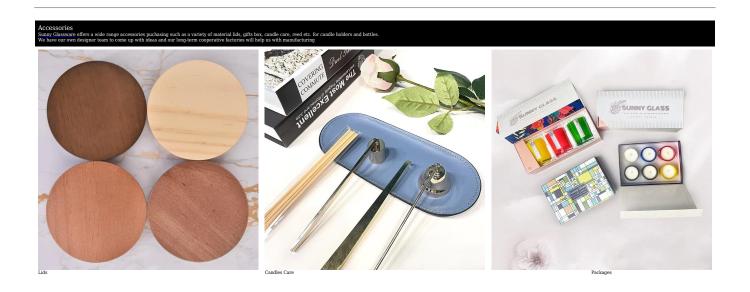

A wide decorative finish  $\square$ Applique/Spraying/Frosted etc. $\square$ ceramic candle holder with  $\underline{\textbf{lid}}$  for your selection

These **ceramic candle holder with lid** come in different colors and sizes, we can customize the **ceramic candle holder** according to your requirements