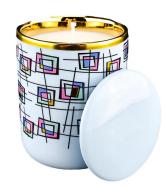

A wide decorative finish  $\square$ Applique/Spraying/Frosted etc. $\square$ ceramic candle holder with  $\underline{\textbf{lid}}$  for your selection

These **ceramic candle holder with lid** come in different colors and sizes, we can customize the **ceramic candle holder** according to your requirements

Blue multi-color block pattern **ceramic candle holder with lid**, with a unique color combination and exquisite design, to add a touch of light to your home. The use of high-quality ceramic materials, combined with multi-color block pattern design, makes the candle holder not only practical, but also a work of art.