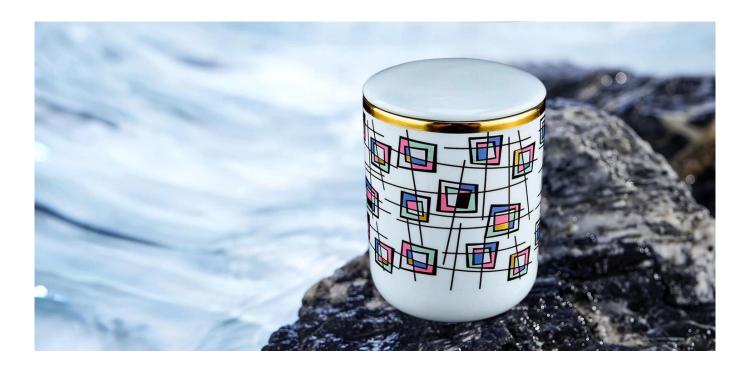

### Luxury blue multicolored block pattern <u>ceramic candle holders</u> with lid

Blue multi-color block pattern **ceramic candle holder with lid**, with a unique color combination and exquisite design, to add a touch of light to your home. The use of high-quality ceramic materials, combined with multi-color block pattern design, makes the candle holder not only practical, but also a work of art.