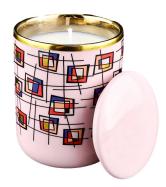

A wide decorative finish  $\square$ Applique/Spraying/Frosted etc. $\square$ ceramic candle holder with  $\underline{\textbf{lid}}$  for your selection

These **ceramic candle holder with lid** come in different colors and sizes, we can customize the **ceramic candle holder** according to your requirements

Blue multi-color block pattern **ceramic candle holder with lid**, with a unique color combination and exquisite design, to add a touch of light to your home. The use of high-quality ceramic materials, combined with multi-color block pattern design, makes the candle holder not only practical, but also a work of art.