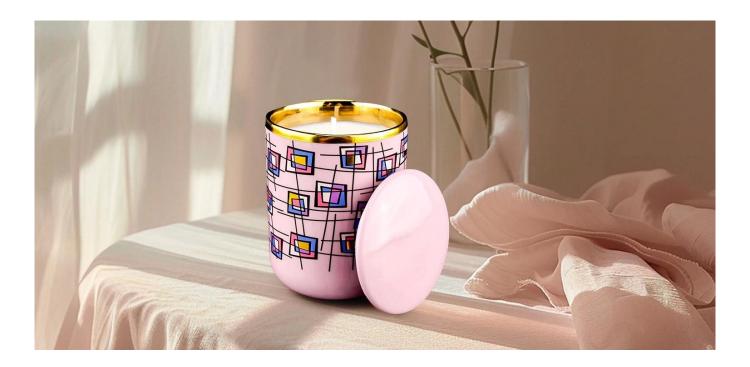

### 374ml wholesale cool purple multicolored block pattern <u>ceramic</u> candle holders with lid

Cool purple multicolored block pattern **ceramic candle holder with lid**, with a unique color combination and exquisite design, to add a touch of light to your home. The use of high-quality ceramic materials, combined with multi-color block pattern design, makes the candle holder not only practical, but also a work of art.