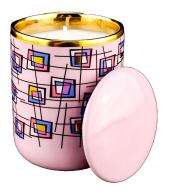

### 374ml wholesale cool purple multicolored block pattern <u>ceramic</u> candle holders with lid

Cool purple multicolored block pattern **ceramic candle holder with lid**, with a unique color combination and exquisite design, to add a touch of light to your home. The use of high-quality ceramic materials, combined with multi-color block pattern design, makes the candle holder not only practical, but also a work of art.