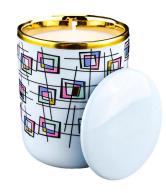

### 374ml wholesale cool purple multicolored block pattern <u>ceramic</u> candle holders with lid

Cool purple multicolored block pattern **ceramic candle holder with lid**, with a unique color combination and exquisite design, to add a touch of light to your home. The use of high-quality ceramic materials, combined with multi-color block pattern design, makes the candle holder not only practical, but also a work of art.