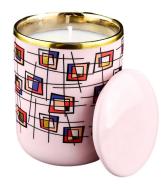

### 374ml wholesale cool purple multicolored block pattern <u>ceramic</u> candle holders with lid

Cool purple multicolored block pattern **ceramic candle holder with lid**, with a unique color combination and exquisite design, to add a touch of light to your home. The use of high-quality ceramic materials, combined with multi-color block pattern design, makes the candle holder not only practical, but also a work of art.