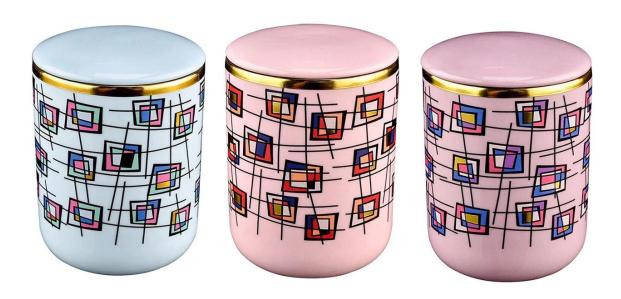

### 374ml wholesale cool purple multicolored block pattern <u>ceramic</u> candle holders with lid

Cool purple multicolored block pattern **ceramic candle holder with lid**, with a unique color combination and exquisite design, to add a touch of light to your home. The use of high-quality ceramic materials, combined with multi-color block pattern design, makes the candle holder not only practical, but also a work of art.