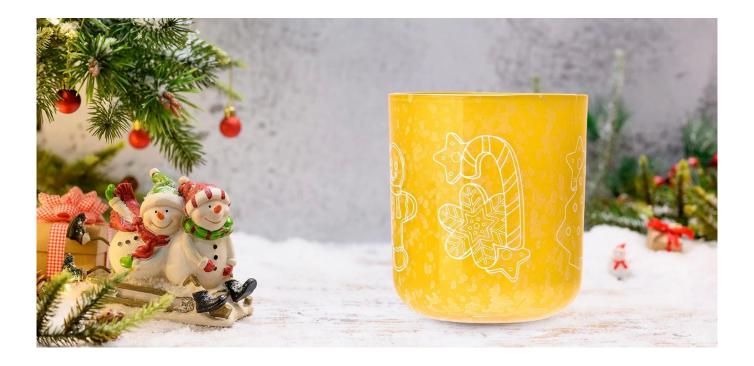

Dark green Christmas decal paper glass candle holder with lid

Grass green Christmas decal paper glass candle holder with lid

Yellow Christmas decal paper glass candle holder with lid

In this season of wonder and laughter, let's decorate your home with a touch of warm yellow. This yellow glass candle jar designed for Christmas is not only a practical household item, but also the finishing touch of the holiday atmosphere, so that every corner of the home is filled with a thick holiday atmosphere.