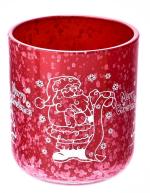

These  $glass\ candle\ jars\ with\ lid$  come in different colors and sizes, we can customize the  $glass\ candle\ jars\ with\ lid$  according to your requirements

Red Christmas decal paper glass candle holder with lid

Dark blue Christmas decal paper  ${\color{red}{\bf glass}}$   ${\color{red}{\bf candle}}$   ${\color{red}{\bf holder}}$   ${\color{red}{\bf with}}$   ${\color{red}{\bf lid}}$ 

Rose red Christmas decal paper glass candle holder with lid