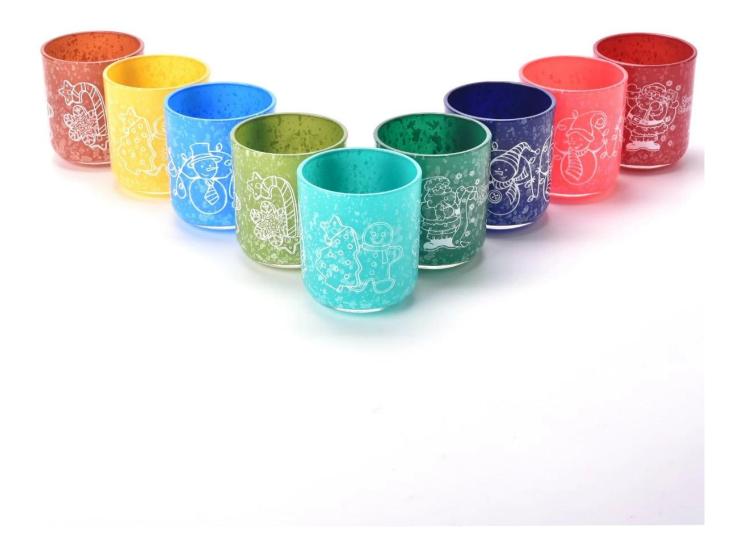

These  $glass\ candle\ jars\ with\ lid$  come in different colors and sizes, we can customize the  $glass\ candle\ jars\ with\ lid$  according to your requirements

Red Christmas decal paper glass candle holder with lid

Dark blue Christmas decal paper  ${\color{red}{\bf glass}}$   ${\color{red}{\bf candle}}$   ${\color{red}{\bf holder}}$   ${\color{red}{\bf with}}$   ${\color{red}{\bf lid}}$ 

Rose red Christmas decal paper glass candle holder with lid

Baby blue Christmas decal paper  ${\color{red}{\bf glass\ candle\ holder\ with\ lid}}$ 

Brownness Christmas decal paper glass candle holder with lid

Sky blue Christmas decal paper  $\underline{\textbf{glass candle holder with lid}}$ 

Dark green Christmas decal paper glass candle holder with lid

Grass green Christmas decal paper glass candle holder with lid

Yellow Christmas decal paper glass candle holder with lid

In this season of wonder and laughter, let's decorate your home with a touch of warm yellow. This yellow glass candle jar designed for Christmas is not only a practical household item, but also the finishing touch of the holiday atmosphere, so that every corner of the home is filled with a thick holiday atmosphere.