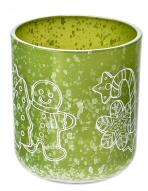

Dark green Christmas decal paper glass candle holder with lid

Grass green Christmas decal paper glass candle holder with lid

Yellow Christmas decal paper glass candle holder with lid

In this season of wonder and laughter, let's decorate your home with a touch of warm yellow. This yellow glass candle jar designed for Christmas is not only a practical household item, but also the finishing touch of the holiday atmosphere, so that every corner of the home is filled with a thick holiday atmosphere.