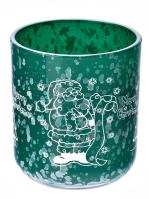

These  $glass\ candle\ jars\ with\ lid$  come in different colors and sizes, we can customize the  $glass\ candle\ jars\ with\ lid$  according to your requirements

Red Christmas decal paper glass candle holder with lid