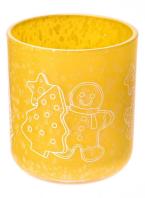

Dark green Christmas decal paper glass candle holder with lid

Grass green Christmas decal paper glass candle holder with lid

Yellow Christmas decal paper glass candle holder with lid

In this season of wonder and laughter, let's decorate your home with a touch of warm yellow. This yellow glass candle jar designed for Christmas is not only a practical household item, but also the finishing touch of the holiday atmosphere, so that every corner of the home is filled with a thick holiday atmosphere.