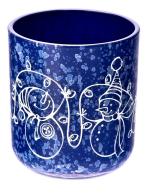

Dark blue Christmas decal paper  ${\color{red}{\bf glass}}$   ${\color{red}{\bf candle}}$   ${\color{red}{\bf holder}}$   ${\color{red}{\bf with}}$   ${\color{red}{\bf lid}}$ 

Rose red Christmas decal paper glass candle holder with lid