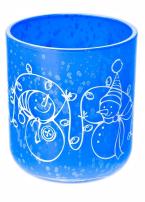

Dark blue Christmas decal paper  ${\color{red}{\bf glass}}$   ${\color{red}{\bf candle}}$   ${\color{red}{\bf holder}}$   ${\color{red}{\bf with}}$   ${\color{red}{\bf lid}}$ 

Rose red Christmas decal paper glass candle holder with lid