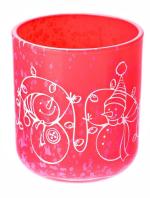

Dark blue Christmas decal paper  ${\color{red}{\bf glass}}$   ${\color{red}{\bf candle}}$   ${\color{red}{\bf holder}}$   ${\color{red}{\bf with}}$   ${\color{red}{\bf lid}}$ 

Rose red Christmas decal paper glass candle holder with lid

Baby blue Christmas decal paper  ${\color{red}{\bf glass\ candle\ holder\ with\ lid}}$ 

Brownness Christmas decal paper glass candle holder with lid

Sky blue Christmas decal paper  $\underline{\textbf{glass candle holder with lid}}$ 