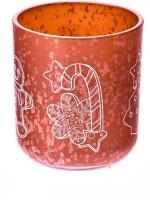

# Luxury custom Christmas pattern yellow glass candle jar with lid

Dark green Christmas decal paper glass candle holder with lid

Grass green Christmas decal paper glass candle holder with lid

Yellow Christmas decal paper glass candle holder with lid

In this season of wonder and laughter, let's decorate your home with a touch of warm yellow. This yellow glass candle jar designed for Christmas is not only a practical household item, but also the finishing touch of the holiday atmosphere, so that every corner of the home is filled with a thick holiday atmosphere.