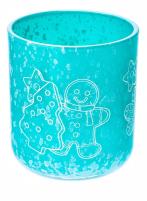

Baby blue Christmas decal paper  ${\color{red}{\bf glass\ candle\ holder\ with\ lid}}$ 

Brownness Christmas decal paper glass candle holder with lid

Sky blue Christmas decal paper  $\underline{\textbf{glass candle holder with lid}}$ 