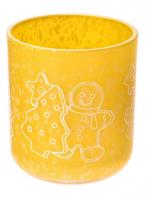

Yellow Christmas decal paper glass candle holder with lid

In this snow-covered, star-studded Christmas season, add a touch of fresh and elegant sky blue romance to your home. Our carefully created sky blue Christmas decal paper glass candle jar with lid are not only the finishing touch of the holiday celebration, but also the art of passing warmth and blessings.