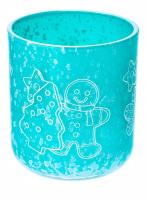

These  $glass\ candle\ jars\ with\ lid$  come in different colors and sizes, we can customize the  $glass\ candle\ jars\ with\ lid$  according to your requirements

Red Christmas decal paper glass candle holder with lid