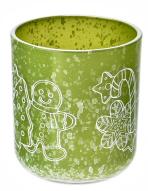

Sky blue Christmas decal paper  $\underline{\textbf{glass candle holder with lid}}$ 

Dark green Christmas decal paper glass candle holder with lid

Grass green Christmas decal paper glass candle holder with lid