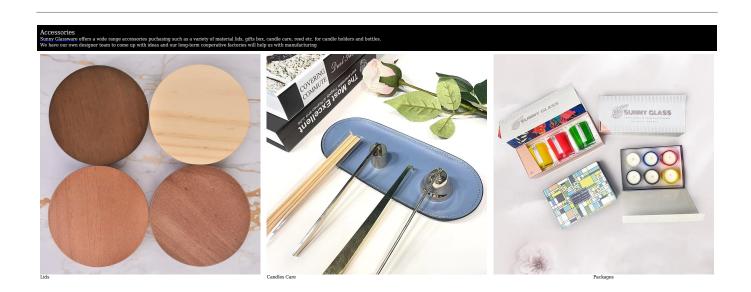

# Luxury customized handmade sky blue Christmas decal paper glass candle jar with lid

These  $glass\ candle\ jars\ with\ lid$  come in different colors and sizes, we can customize the  $glass\ candle\ jars\ with\ lid$  according to your requirements

Red Christmas decal paper glass candle holder with lid

Your logo can be designed with exclusive label on the candle jars for your brand

**Our Clients** 