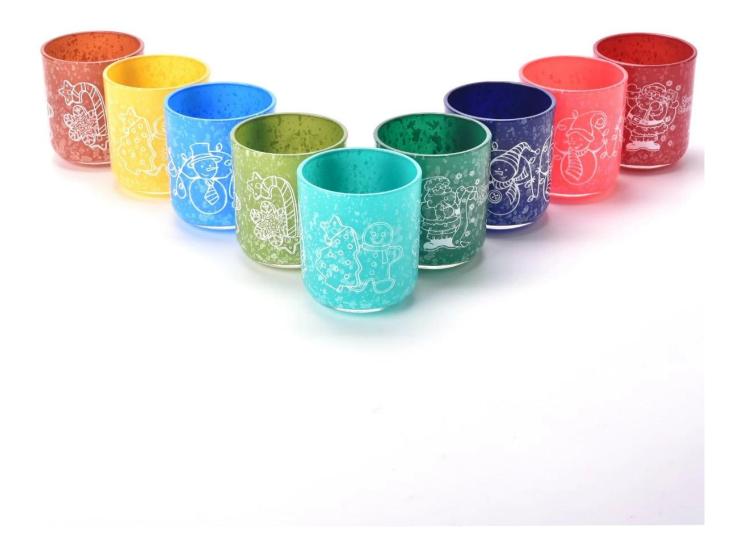

These  $glass\ candle\ jars\ with\ lid$  come in different colors and sizes, we can customize the  $glass\ candle\ jars\ with\ lid$  according to your requirements

Red Christmas decal paper glass candle holder with lid

Dark blue Christmas decal paper  ${\color{red}{\bf glass}}$   ${\color{red}{\bf candle}}$   ${\color{red}{\bf holder}}$   ${\color{red}{\bf with}}$   ${\color{red}{\bf lid}}$ 

Rose red Christmas decal paper glass candle holder with lid

Baby blue Christmas decal paper  ${\color{red}{\bf glass}}$   ${\color{red}{\bf candle}}$   ${\color{red}{\bf holder}}$   ${\color{red}{\bf with}}$   ${\color{red}{\bf lid}}$ 

Brownness Christmas decal paper glass candle holder with lid

Sky blue Christmas decal paper  $\underline{\textbf{glass candle holder with lid}}$ 

Dark green Christmas decal paper glass candle holder with lid

Grass green Christmas decal paper glass candle holder with lid

Yellow Christmas decal paper glass candle holder with lid

In this snow-covered, star-studded Christmas season, add a touch of fresh and elegant sky blue romance to your home. Our carefully created sky blue Christmas decal paper glass candle jar with lid are not only the finishing touch of the holiday celebration, but also the art of passing warmth and blessings.