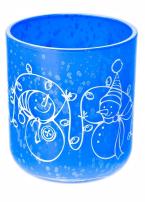

Baby blue Christmas decal paper  ${\color{red}{\bf glass}}$   ${\color{red}{\bf candle}}$   ${\color{red}{\bf holder}}$   ${\color{red}{\bf with}}$   ${\color{red}{\bf lid}}$ 

Brownness Christmas decal paper glass candle holder with lid