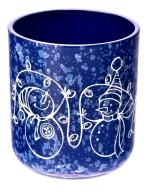

Dark blue Christmas decal paper  ${\color{red}{\bf glass}}$   ${\color{red}{\bf candle}}$   ${\color{red}{\bf holder}}$   ${\color{red}{\bf with}}$   ${\color{red}{\bf lid}}$ 

Rose red Christmas decal paper glass candle holder with lid

Sky blue Christmas decal paper  $\underline{\textbf{glass candle holder with lid}}$ 

Dark green Christmas decal paper glass candle holder with lid

Grass green Christmas decal paper glass candle holder with lid