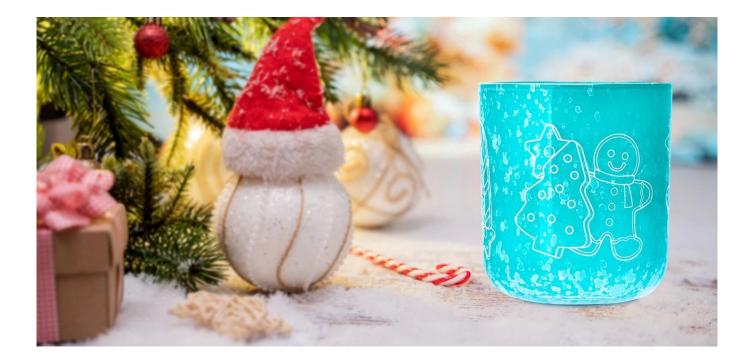

Yellow Christmas decal paper glass candle holder with lid

In this snow-covered, star-studded Christmas season, add a touch of fresh and elegant sky blue romance to your home. Our carefully created sky blue Christmas decal paper glass candle jar with lid are not only the finishing touch of the holiday celebration, but also the art of passing warmth and blessings.