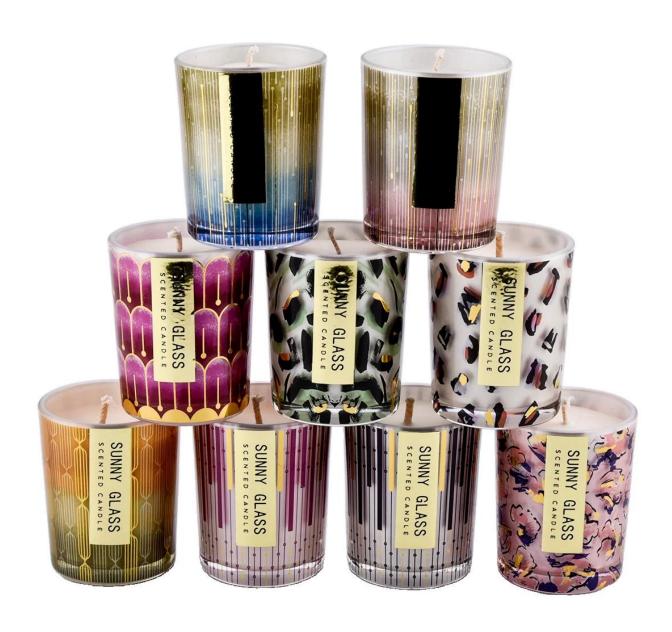

# A wide decorative finish $\square$ Electroplate/Spraying/Frosted etc. $\square$ glass candle jars for your selection

Purple piano with uu patterned paper glass pattern glass candle jars come in a variety of beautiful colours, we can customize according to your requirements

Purple piano with uu patterned paper glass

Gold piano with uu floral paper glass pattern

Rose piano with uu paper glass

uu floral paper glass pattern

Glass candle jars can be used to hold candles, makeup brushes, grow succulents, arrange flowers, or even make your own candles.