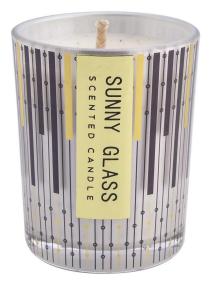

# A wide decorative finish $\square$ Electroplate/Spraying/Frosted etc. $\square$ glass candle jars for your selection

Purple piano with uu patterned paper glass pattern glass candle jars come in a variety of beautiful colours, we can customize according to your requirements

Purple piano with uu patterned paper glass

Gold piano with uu floral paper glass pattern

Rose piano with uu paper glass

uu floral paper glass pattern

Glass candle jars can be used to hold candles, makeup brushes, grow succulents, arrange flowers, or even make your own candles.