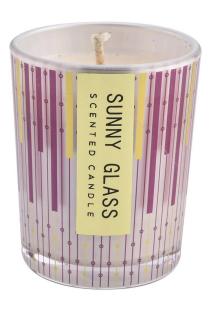

# Luxury customized purple piano with uu patterned paper glass pattern glass candle jar

# A wide decorative finish $\square$ Electroplate/Spraying/Frosted etc. $\square$ glass candle jars for your selection

Purple piano with uu patterned paper glass pattern glass candle jars come in a variety of beautiful colours, we can customize according to your requirements

Purple piano with uu patterned paper glass

Gold piano with uu floral paper glass pattern

Rose piano with uu paper glass

uu floral paper glass pattern

Glass candle jars can be used to hold candles, makeup brushes, grow succulents, arrange flowers, or even make your own candles.