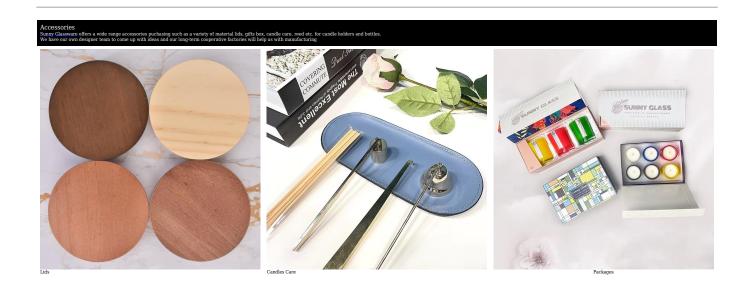

### **QUALITY ASSURANCE**

Adapts extra six steps for No major quality complaints on products produced for 9 consecutive years

| Product Description                                                                                                                                                                                      |                                                                                                         |
|----------------------------------------------------------------------------------------------------------------------------------------------------------------------------------------------------------|---------------------------------------------------------------------------------------------------------|
| This <u>candle holder</u> is made of thick lead-free glass to achieve smooth appearance, good wear resistance, corrosion resistance and long life. They are also perfect candle jars for making candles. |                                                                                                         |
| Sample time                                                                                                                                                                                              | 1) 5 days if there is <u>glass</u> shape and size<br>2) 15 days, if you need new shapes and sizes glass |
| Measure                                                                                                                                                                                                  | Item No.:SCRG210018 Top dia:81mm Bottom dia:76mm Height: 98mm Weight:406g Capacity: 300ml               |
| Packing                                                                                                                                                                                                  | Normal packing, Individual gift box, PVC box, window box, color box, white box etc.                     |
| Delivery time                                                                                                                                                                                            | Within 35 days after the sample and order confirmed                                                     |
| Payment term                                                                                                                                                                                             | 30% deposit by T/T in advance and the balance against the copy of B/L                                   |
| Shipment                                                                                                                                                                                                 | By sea, by air, by Express and your shipping agent is acceptable                                        |
| Usage Occasion                                                                                                                                                                                           | Home Decoration, Wedding Decoration, Wedding Gift, Decoration Lifting,                                  |