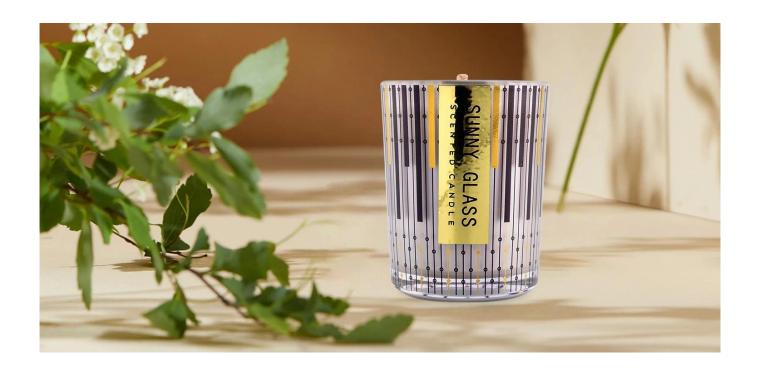

# A wide decorative finish $\square$ Electroplate/Spraying/Frosted etc. $\square$ glass candle jars for your selection

Purple piano with uu patterned paper glass pattern glass candle jars come in a variety of beautiful colours, we can customize according to your requirements

Purple piano with uu patterned paper glass

Gold piano with uu floral paper glass pattern

Rose piano with uu paper glass

uu floral paper glass pattern

Glass candle jars can be used to hold candles, makeup brushes, grow succulents, arrange flowers, or even make your own candles.

Use your imagination to make glass candle jars glow in every corner of your home.