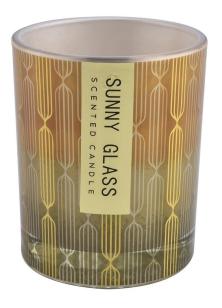

# A wide decorative finish $\square$ Electroplate/Spraying/Frosted etc. $\square$ glass candle jars for your selection

Purple piano with uu patterned paper glass pattern glass candle jars come in a variety of beautiful colours, we can customize according to your requirements

Purple piano with uu patterned paper glass

Gold piano with uu floral paper glass pattern

Rose piano with uu paper glass

uu floral paper glass pattern

Glass candle jars can be used to hold candles, makeup brushes, grow succulents, arrange flowers, or even make your own candles.