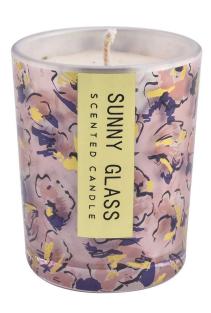

# A wide decorative finish $\square$ Electroplate/Spraying/Frosted etc. $\square$ glass candle jars for your selection

Purple piano with uu patterned paper glass pattern glass candle jars come in a variety of beautiful colours, we can customize according to your requirements

Purple piano with uu patterned paper glass

Gold piano with uu floral paper glass pattern

Rose piano with uu paper glass

uu floral paper glass pattern

Glass candle jars can be used to hold candles, makeup brushes, grow succulents, arrange flowers, or even make your own candles.