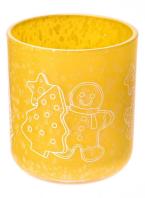

These  $glass\ candle\ jars\ with\ lid$  come in different colors and sizes, we can customize the  $glass\ candle\ jars\ with\ lid$  according to your requirements

Red Christmas decal paper glass candle holder with lid