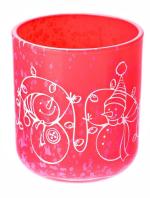

Baby blue Christmas decal paper  ${\color{red}{\bf glass\ candle\ holder\ with\ lid}}$ 

Brownness Christmas decal paper glass candle holder with lid

Sky blue Christmas decal paper  $\underline{\textbf{glass candle holder with lid}}$ 