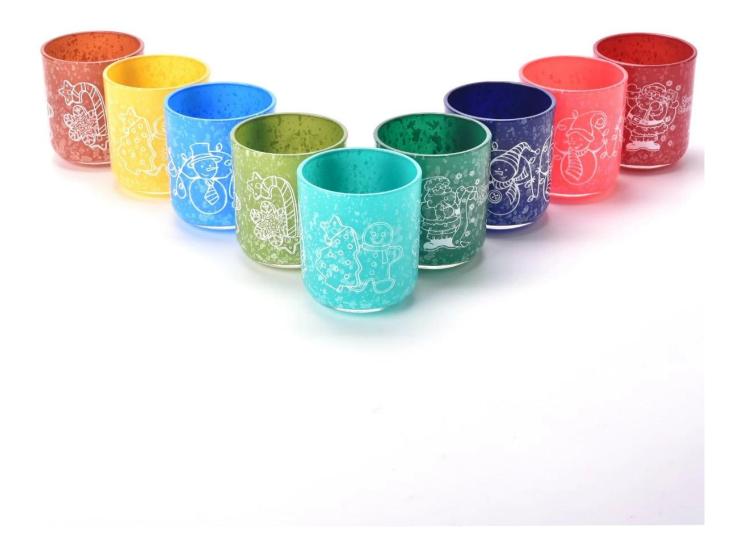

These  $glass\ candle\ jars\ with\ lid$  come in different colors and sizes, we can customize the  $glass\ candle\ jars\ with\ lid$  according to your requirements

Red Christmas decal paper glass candle holder with lid

Dark blue Christmas decal paper  ${\color{red}{\bf glass}}$   ${\color{red}{\bf candle}}$   ${\color{red}{\bf holder}}$   ${\color{red}{\bf with}}$   ${\color{red}{\bf lid}}$ 

Rose red Christmas decal paper glass candle holder with lid

Baby blue Christmas decal paper  ${\color{red}{\bf glass\ candle\ holder\ with\ lid}}$ 

Brownness Christmas decal paper glass candle holder with lid

Sky blue Christmas decal paper  $\underline{\textbf{glass candle holder with lid}}$ 

Dark green Christmas decal paper glass candle holder with lid

Grass green Christmas decal paper glass candle holder with lid

Yellow Christmas decal paper glass candle holder with lid

In this snow-covered Christmas season, let a touch of rose become a warm highlight of your home! Our carefully created rose red Christmas decal paper glass candle holder is not only a home decoration art, but also a messenger of love and warmth. With its unique colors and design, it adds a touch of holiday romance and fantasy to your home space.