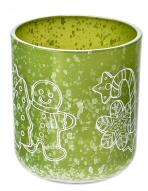

Dark green Christmas decal paper glass candle holder with lid

Grass green Christmas decal paper glass candle holder with lid

Yellow Christmas decal paper glass candle holder with lid

In this snow-covered Christmas season, let a touch of rose become a warm highlight of your home! Our carefully created rose red Christmas decal paper glass candle holder is not only a home decoration art, but also a messenger of love and warmth. With its unique colors and design, it adds a touch of holiday romance and fantasy to your home space.