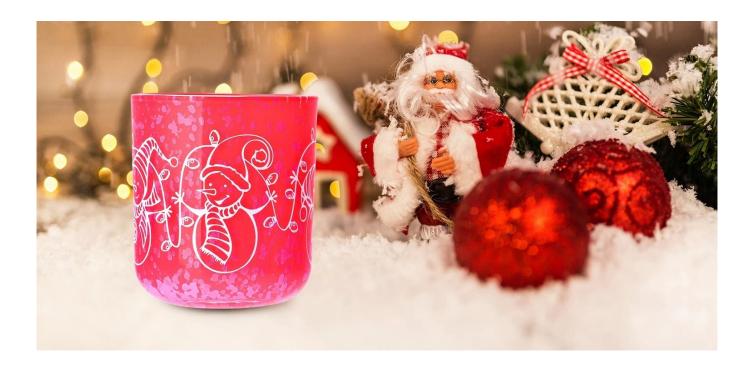

# Luxury customized rose red Christmas decal paper glass candle jar with lid

Dark green Christmas decal paper glass candle holder with lid

Grass green Christmas decal paper glass candle holder with lid

Yellow Christmas decal paper glass candle holder with lid

In this snow-covered Christmas season, let a touch of rose become a warm highlight of your home! Our carefully created rose red Christmas decal paper glass candle holder is not only a home decoration art, but also a messenger of love and warmth. With its unique colors and design, it adds a touch of holiday romance and fantasy to your home space.