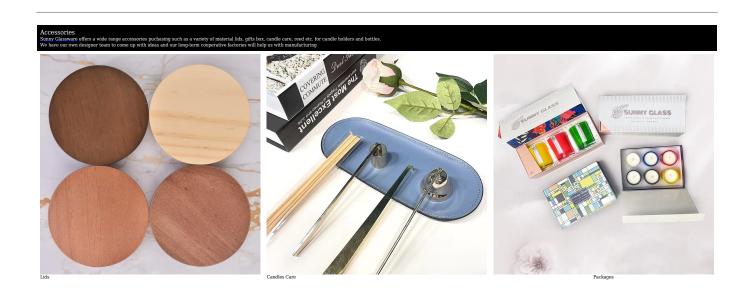

# Luxury customized rose red Christmas decal paper glass candle jar with lid

These  $glass\ candle\ jars\ with\ lid$  come in different colors and sizes, we can customize the  $glass\ candle\ jars\ with\ lid$  according to your requirements

Red Christmas decal paper glass candle holder with lid

Dark blue Christmas decal paper  ${\color{red}{\bf glass}}$   ${\color{red}{\bf candle}}$   ${\color{red}{\bf holder}}$   ${\color{red}{\bf with}}$   ${\color{red}{\bf lid}}$ 

Rose red Christmas decal paper glass candle holder with lid

Baby blue Christmas decal paper  ${\color{red}{\bf glass\ candle\ holder\ with\ lid}}$ 

Brownness Christmas decal paper glass candle holder with lid

Sky blue Christmas decal paper  $\underline{\textbf{glass candle holder with lid}}$ 

Dark green Christmas decal paper glass candle holder with lid

Grass green Christmas decal paper glass candle holder with lid

Yellow Christmas decal paper glass candle holder with lid

In this snow-covered Christmas season, let a touch of rose become a warm highlight of your home! Our carefully created rose red Christmas decal paper glass candle holder is not only a home decoration art, but also a messenger of love and warmth. With its unique colors and design, it adds a touch of holiday romance and fantasy to your home space.

Your logo can be designed with exclusive label on the candle jars for your brand

**Our Clients** 