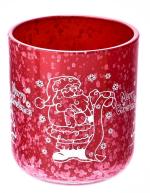

Dark blue Christmas decal paper  ${\color{red}{\bf glass}}$   ${\color{red}{\bf candle}}$   ${\color{red}{\bf holder}}$   ${\color{red}{\bf with}}$   ${\color{red}{\bf lid}}$ 

Rose red Christmas decal paper glass candle holder with lid

Dark green Christmas decal paper glass candle holder with lid

Grass green Christmas decal paper glass candle holder with lid

Yellow Christmas decal paper glass candle holder with lid

In this snow-covered Christmas season, let a touch of rose become a warm highlight of your home! Our carefully created rose red Christmas decal paper glass candle holder is not only a home decoration art, but also a messenger of love and warmth. With its unique colors and design, it adds a touch of holiday romance and fantasy to your home space.