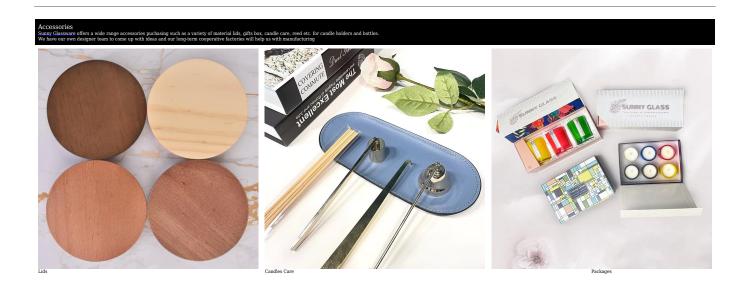

Your logo can be designed with exclusive label on the candle jars

### for your brand