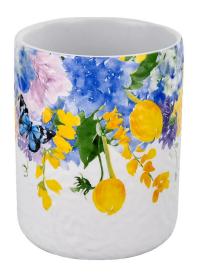

### **BOOST BUSINESS RAPIDLY**

All the customers have good profit and get 30% sales increase every year

| Product Description                                                                                                                                                                                                                         |                                                                                                            |
|---------------------------------------------------------------------------------------------------------------------------------------------------------------------------------------------------------------------------------------------|------------------------------------------------------------------------------------------------------------|
| This classic <u>ceramic candle holder</u> is an excellent choice for high-end aromatherapy candles. It is very versatile to use around a home, home or wedding party setting as an aromatherapy cup or as a vase for a wedding centerpiece. |                                                                                                            |
|                                                                                                                                                                                                                                             | 1) 5 days if there is <u>ceramic</u> shape and size     2) 15 days, if you need new shapes and sizes glass |
| Measure                                                                                                                                                                                                                                     | Item No.:SGMK21102736 Top dia: 83mm Bottom dia: 83mm Height: 104.5mm Weight: 350g Capacity: 390ml          |
| Packing                                                                                                                                                                                                                                     | Normal packing, Individual gift box, PVC box, window box, color box, white box etc.                        |
| Delivery time                                                                                                                                                                                                                               | Within 35 days after the sample and order confirmed                                                        |
| Payment term                                                                                                                                                                                                                                | 30% deposit by T/T in advance and the balance against the copy of B/L                                      |
| Shipment                                                                                                                                                                                                                                    | By sea, by air, by Express and your shipping agent is acceptable                                           |
| Usage Occasion                                                                                                                                                                                                                              | Home Decoration, Wedding Decoration, Wedding Gift, Decoration Lifting,                                     |