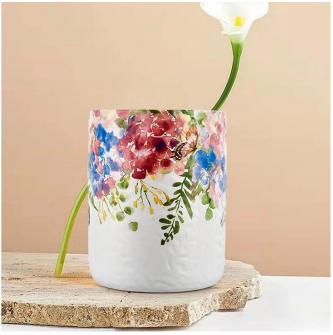

### Luxury decorative applique printing empty <u>ceramic candle jars</u> wedding decor

### **BOOST BUSINESS RAPIDLY**

All the customers have good profit and get 30% sales increase every year

| Product Description                                                                                                                                                                                                                         |                                                                                                            |
|---------------------------------------------------------------------------------------------------------------------------------------------------------------------------------------------------------------------------------------------|------------------------------------------------------------------------------------------------------------|
| This classic <u>ceramic candle holder</u> is an excellent choice for high-end aromatherapy candles. It is very versatile to use around a home, home or wedding party setting as an aromatherapy cup or as a vase for a wedding centerpiece. |                                                                                                            |
|                                                                                                                                                                                                                                             | 1) 5 days if there is <u>ceramic</u> shape and size     2) 15 days, if you need new shapes and sizes glass |
| Measure                                                                                                                                                                                                                                     | Item No.:SGMK21102736 Top dia: 83mm Bottom dia: 83mm Height: 104.5mm Weight: 350g Capacity: 390ml          |
| Packing                                                                                                                                                                                                                                     | Normal packing, Individual gift box, PVC box, window box, color box, white box etc.                        |
| Delivery time                                                                                                                                                                                                                               | Within 35 days after the sample and order confirmed                                                        |
| Payment term                                                                                                                                                                                                                                | 30% deposit by T/T in advance and the balance against the copy of B/L                                      |
| Shipment                                                                                                                                                                                                                                    | By sea, by air, by Express and your shipping agent is acceptable                                           |
| Usage Occasion                                                                                                                                                                                                                              | Home Decoration, Wedding Decoration, Wedding Gift, Decoration Lifting,                                     |

## A wide decorative finish $\square$ Applique/Spraying/Frosted etc. $\square$ ceramic candle jars for your selection

These colourful <u>ceramic candle jars</u> come in a variety of beautiful colours, we can customize according to your requirements

Yellow Red

<u>Ceramic candle</u> pot is the master of adjusting the atmosphere in the wedding banquet, romantic flowers, and the <u>ceramic candle</u> <u>holder</u> clever integration, not only add visual beauty, but also can soften the light.