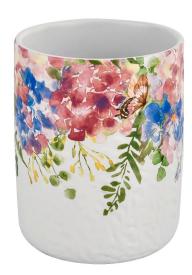

## A wide decorative finish $\square$ Applique/Spraying/Frosted etc. $\square$ ceramic candle jars for your selection

These colourful <u>ceramic candle jars</u> come in a variety of beautiful colours, we can customize according to your requirements

Yellow Red

<u>Ceramic candle</u> pot is the master of adjusting the atmosphere in the wedding banquet, romantic flowers, and the <u>ceramic candle</u> <u>holder</u> clever integration, not only add visual beauty, but also can soften the light.