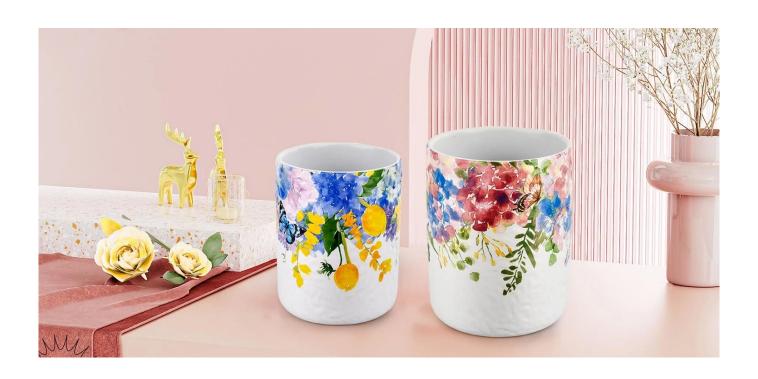

## A wide decorative finish $\square$ Applique/Spraying/Frosted etc. $\square$ ceramic candle jars for your selection

These colourful <u>ceramic candle jars</u> come in a variety of beautiful colours, we can customize according to your requirements

Yellow Red

<u>Ceramic candle</u> pot is the master of adjusting the atmosphere in the wedding banquet, romantic flowers, and the <u>ceramic candle</u> <u>holder</u> clever integration, not only add visual beauty, but also can soften the light.