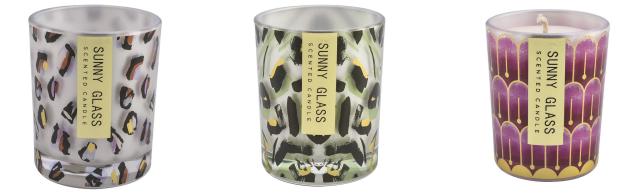

# A wide decorative finish [Electroplate/Spraying/Frosted etc.]glass candle jars for your selection

These green black gold dot ink pattern <u>glass candle jars</u> come in a variety of beautiful colours, we can customize according to your requirements

Green black gold dot ink pattern

Color piano pattern

<u>Glass candle jars</u> can be used to hold candles, makeup brushes, grow succulents, arrange flowers, or even make your own candles. Use your imagination to make <u>glass candle jars</u> glow in every corner of your home.