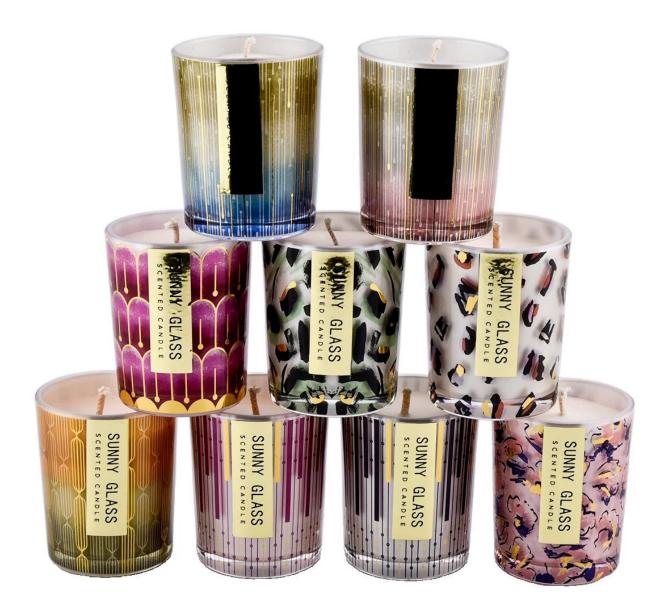

# A wide decorative finish [Electroplate/Spraying/Frosted etc.]glass candle jars for your selection

These green black gold dot ink pattern <u>glass candle jars</u> come in a variety of beautiful colours, we can customize according to your requirements

Green black gold dot ink pattern

Color piano pattern

<u>Glass candle jars</u> can be used to hold candles, makeup brushes, grow succulents, arrange flowers, or even make your own candles. Use your imagination to make <u>glass candle jars</u> glow in every corner of your home.