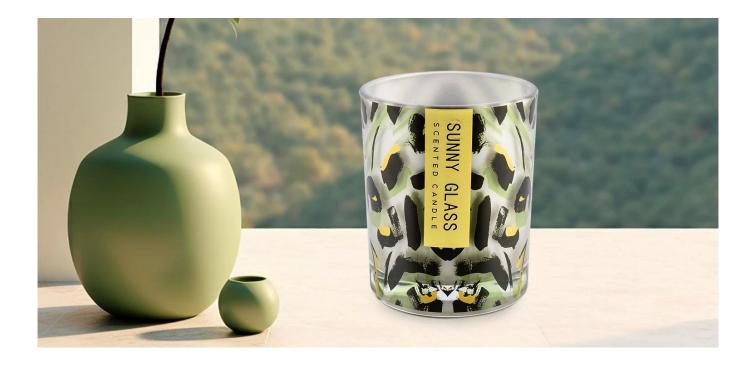

Green black gold dot ink pattern

Color piano pattern

<u>Glass candle jars</u> can be used to hold candles, makeup brushes, grow succulents, arrange flowers, or even make your own candles. Use your imagination to make <u>glass candle jars</u> glow in every corner of your home.

# Wide Range of Application

Home Decor/Coffee Shop/Restaurant/Wedding/Party/Holidays Gifts