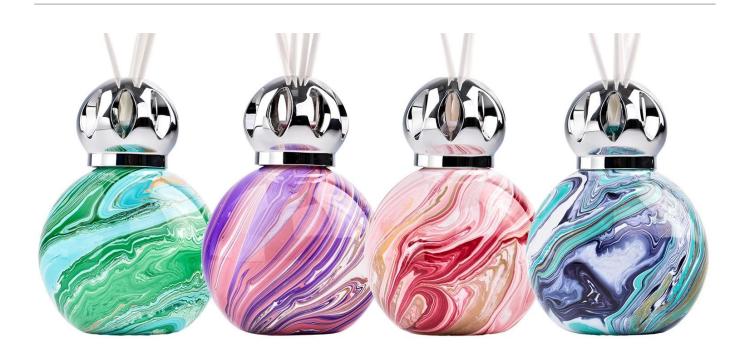

## Luxury home custom marbled green round bottoming aromatherapy <u>diffuser bottle</u>

## A wide decorative finish $\square$ Applique/Spraying/Frosted etc. $\square$ glass diffuser bottles for your selection

These colourful glass diffuser bottles come in a variety of beautiful colours, we can customize according to your requirements

Whether applied in simple and exquisite, rich style household occasions or high-end public places such as hotels, office buildings, marble round bottoming aromatherapy <u>diffuser</u> bottle can show its unique style.