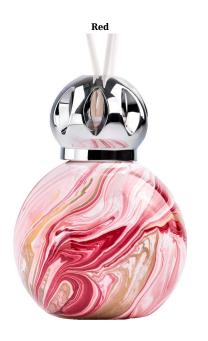

### **BOOST BUSINESS RAPIDLY**

All the customers have good profit and get 30% sales increase every year

| Product Description                                                                                                                                                           |                                                                                                                   |
|-------------------------------------------------------------------------------------------------------------------------------------------------------------------------------|-------------------------------------------------------------------------------------------------------------------|
| As a local embellishment, marbled fluid <u>round bottom aromatherapy bottle</u> is not lost to other "players", the texture of the presentation often comes from the details. |                                                                                                                   |
| Sample time                                                                                                                                                                   | 1) 5 days if there is <u>diffuser bottle</u> shape and size<br>2) 15 days, if you need new shapes and sizes glass |
| Measure                                                                                                                                                                       | Item No.:DSC4362 Top dia:87.8mm Bottom dia:100mm Height:□18mm Weight□200g Capacity□278ml                          |
| Packing                                                                                                                                                                       | Normal packing, Individual gift box, PVC box, window box, color box, white box etc.                               |
| Delivery time                                                                                                                                                                 | Within 35 days after the sample and order confirmed                                                               |
| Payment term                                                                                                                                                                  | 30% deposit by T/T in advance and the balance against the copy of B/L                                             |
| Shipment                                                                                                                                                                      | By sea, by air, by Express and your shipping agent is acceptable                                                  |
| Usage Occasion                                                                                                                                                                | Home Decoration, Wedding Decoration, Wedding Gift, Decoration Lifting,                                            |

Whether applied in simple and exquisite, rich style household occasions or high-end public places such as hotels, office buildings, marble round bottoming aromatherapy <u>diffuser</u> bottle can show its unique style.