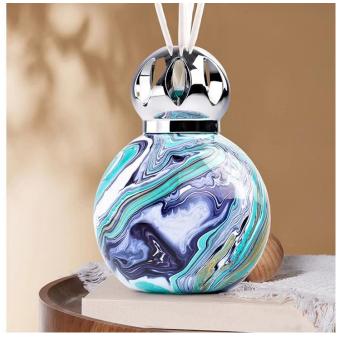

## Luxury home custom marbled green round bottoming aromatherapy <u>diffuser bottle</u>

### **BOOST BUSINESS RAPIDLY**

All the customers have good profit and get 30% sales increase every year

| Product Description                                                                                                                                                           |                                                                                                                   |
|-------------------------------------------------------------------------------------------------------------------------------------------------------------------------------|-------------------------------------------------------------------------------------------------------------------|
| As a local embellishment, marbled fluid <u>round bottom aromatherapy bottle</u> is not lost to other "players", the texture of the presentation often comes from the details. |                                                                                                                   |
| Sample time                                                                                                                                                                   | 1) 5 days if there is <u>diffuser bottle</u> shape and size<br>2) 15 days, if you need new shapes and sizes glass |
| Measure                                                                                                                                                                       | Item No.:DSC4362 Top dia:87.8mm Bottom dia:100mm Height:□18mm Weight□200g Capacity□278ml                          |
| Packing                                                                                                                                                                       | Normal packing, Individual gift box, PVC box, window box, color box, white box etc.                               |
| Delivery time                                                                                                                                                                 | Within 35 days after the sample and order confirmed                                                               |
| Payment term                                                                                                                                                                  | 30% deposit by T/T in advance and the balance against the copy of B/L                                             |
| Shipment                                                                                                                                                                      | By sea, by air, by Express and your shipping agent is acceptable                                                  |
| Usage Occasion                                                                                                                                                                | Home Decoration, Wedding Decoration, Wedding Gift, Decoration Lifting,                                            |

Whether applied in simple and exquisite, rich style household occasions or high-end public places such as hotels, office buildings, marble round bottoming aromatherapy <u>diffuser</u> bottle can show its unique style.