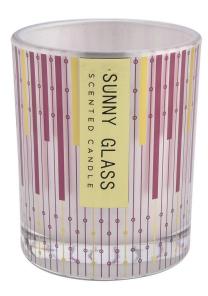

#### vertical stripe red and yellow

<u>Glass candle jars</u> can be used to hold candles, makeup brushes, grow succulents, arrange flowers, or even make your own candles. Use your imagination to make <u>glass candle jars</u> glow in every corner of your home.