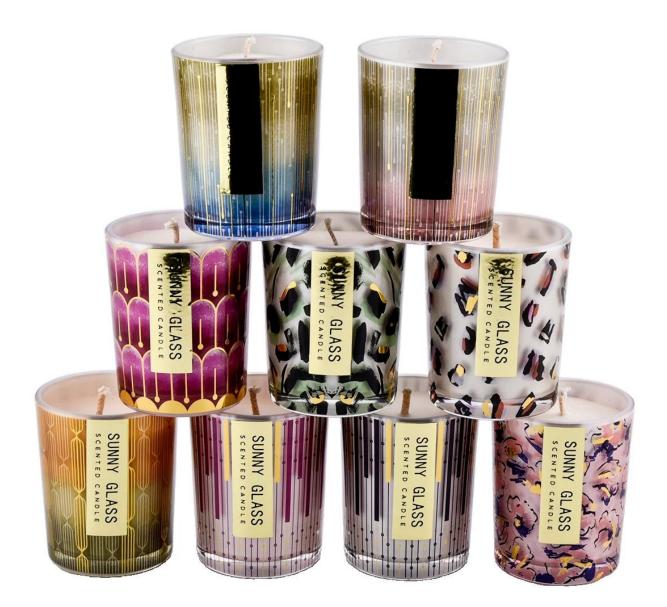

# A wide decorative finish [Electroplate/Spraying/Frosted etc.]glass candle jars for your selection

These vertical stripe red and yellow <u>glass candle jars</u> come in a variety of beautiful colours, we can customize according to your requirements

#### vertical stripe red and yellow

<u>Glass candle jars</u> can be used to hold candles, makeup brushes, grow succulents, arrange flowers, or even make your own candles. Use your imagination to make <u>glass candle jars</u> glow in every corner of your home.