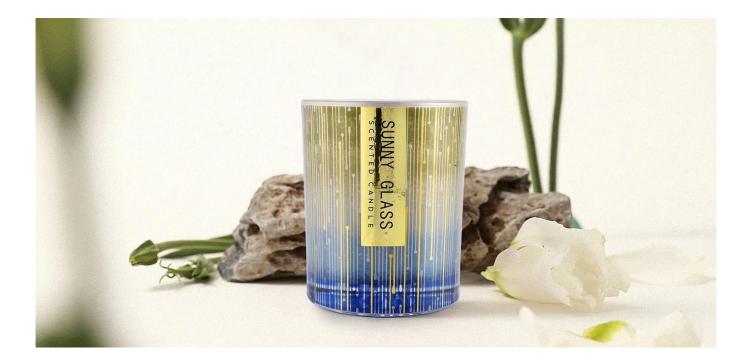

# Luxury home custom vertical stripe blue and yellow <u>glass candle</u> <u>jar</u>

vertical stripe blue and yellow