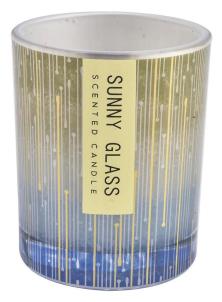

| By sea, by air, by Express and your shipping agent is acceptable                                         |
| Usage Occasion                                                                                                                                                                                           | Home Decoration, Wedding Decoration, Wedding Gift, Decoration Lifting,                                   |

# A wide decorative finish [Electroplate/Spraying/Frosted etc.]glass candle jars for your selection



These vertical stripe red and yellow <u>glass candle jars</u> come in a variety of beautiful colours, we can customize according to your requirements



vertical stripe blue and yellow

#### vertical stripe red and yellow



<u>Glass candle jars</u> can be used to hold candles, makeup brushes, grow succulents, arrange flowers, or even make your own candles. Use your imagination to make <u>glass candle jars</u> glow in every corner of your home.



# Your logo can be designed with exclusive label on the <u>candle jars</u> for your brand



# Wide Range of Application

Home Decor/Coffee Shop/Restaurant/Wedding/Party/Holidays Gifts



# FAQ

# **1) Can you combine many items assorted in one container in my first order?** Yes, we can. But the quantity of each ordered item should reach our MOQ.

# 2) If any quality problem, how can you settle it for us?

When discharging the container, you need to inspect all the cargo. If any breakage or def