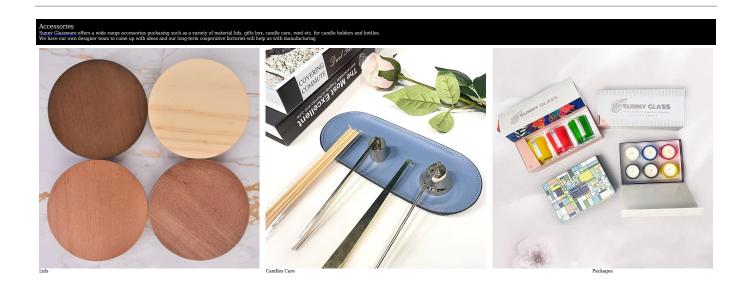

### **BOOST BUSINESS RAPIDLY**

All the customers have good profit and get 30% sales increase every year

| Product Description                                                                                                                                                                                      |                                                                                                          |
|----------------------------------------------------------------------------------------------------------------------------------------------------------------------------------------------------------|----------------------------------------------------------------------------------------------------------|
| This <u>candle holder</u> is made of thick lead-free glass to achieve smooth appearance, good wear resistance, corrosion resistance and long life. They are also perfect candle jars for making candles. |                                                                                                          |
|                                                                                                                                                                                                          | 1) 5 days if there is <u>glass</u> shape and size<br>2) 15 days, if you need new shapes and sizes glass  |
| Measure                                                                                                                                                                                                  | Item No.:SCRG210018<br>Top dia:81mm<br>Bottom dia:76mm<br>Height: 98mm<br>Weight:406g<br>Capacity: 300ml |
| Packing                                                                                                                                                                                                  | Normal packing, Individual gift box, PVC box, window box, color box, white box etc.                      |
| Delivery time                                                                                                                                                                                            | Within 35 days after the sample and order confirmed                                                      |
| Payment term                                                                                                                                                                                             | 30% deposit by T/T in advance and the balance against the copy of B/L                                    |
| Shipment                                                                                                                                                                                                 | By sea, by air, by Express and your shipping agent is acceptable                                         |
| Usage Occasion                                                                                                                                                                                           | Home Decoration, Wedding Decoration, Wedding Gift, Decoration Lifting,                                   |