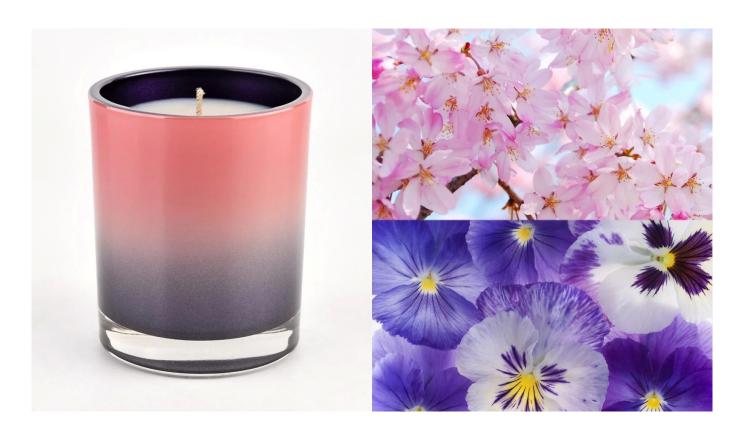

### Luxury purple gradient pink <u>glass candle jar</u> inside spray color home decor

Purple gradient pink glass candle jars can be used to hold candles, makeup brushes, grow succulents, arrange flowers, or even make your own candles. Use your imagination to make glass candle jars glow in every corner of your home.